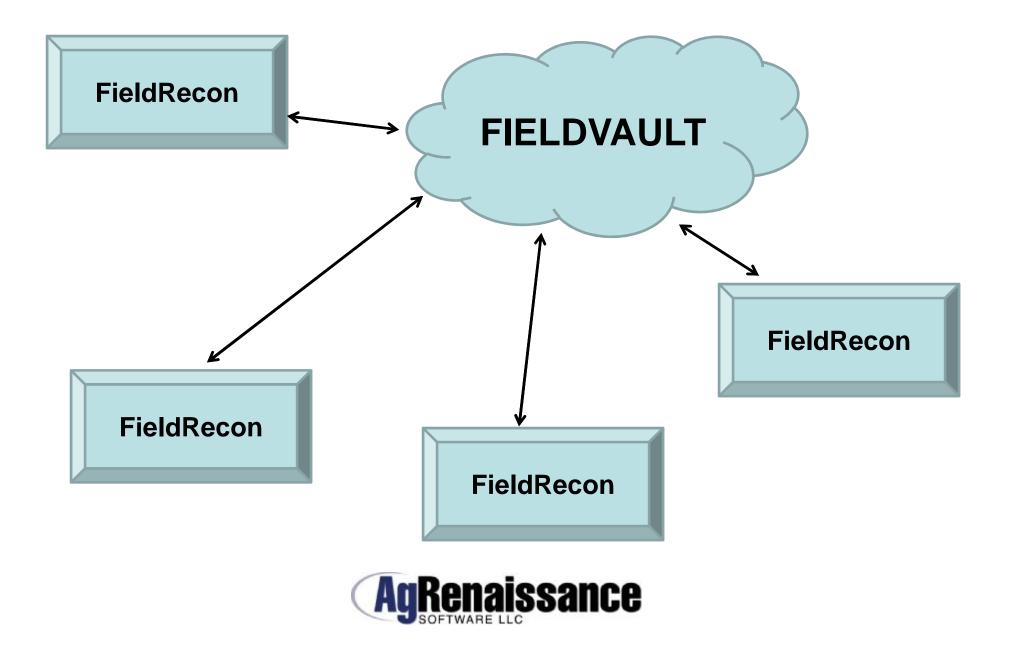

## AgRenaissance Software Commercial Products

- FieldRecon for PC
- FieldRecon for iPad and iPhone
- FieldVault

## **FieldVault**<sup>™</sup>

(in development)

- cloud-based system
- exchange FieldRecon data with other users.
- one central repository of data
- run reports across all operations company wide
- run reports from any location (web based)