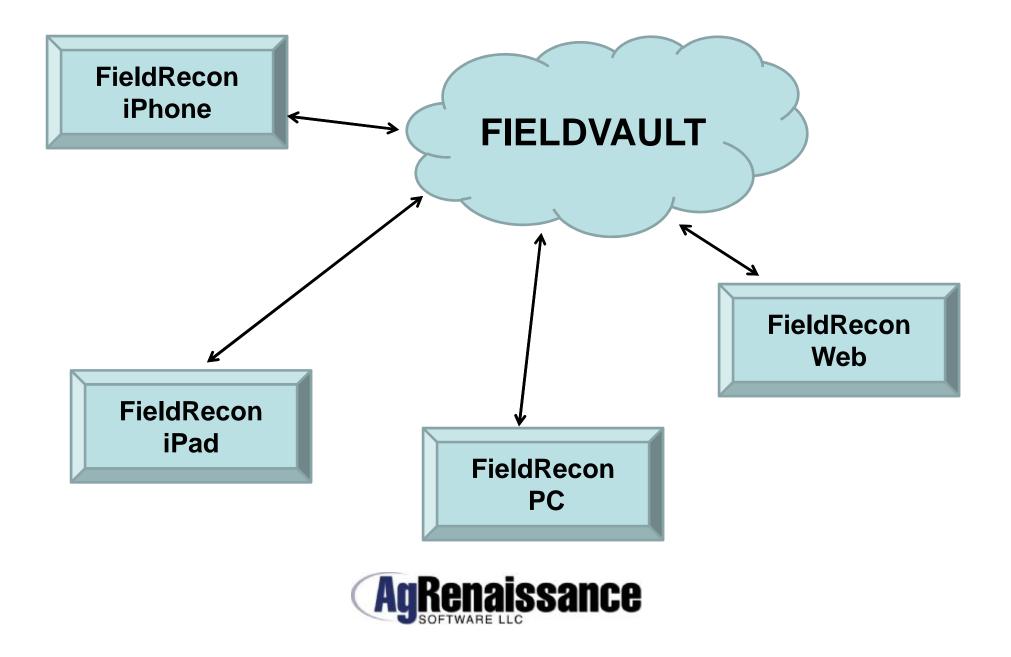

## **FieldVault**<sup>™</sup>

(in development)

- cloud-based system
- exchange FieldRecon data with other users.
- one central repository of data
- run reports across all operations company wide
- run reports from any location (web based)

# FieldRecon iPad and iPhone

(in development)

- Same data as collected with FieldRecon-PC
- GoogleMaps
- Collect georeferenced data in the field
- Georeferenced pictures
- Sync data with FieldVault