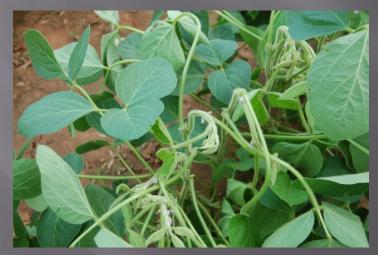

# Simulated Tank Contamination following 75 oz/A of Enlist Duo

5% dilution (3.75 oz) of Enlist Duo

Cotton - 5% dilution (3.75 oz) of Enlist Duo

Soybean - 5% dilution (3.75 oz) of Enlist Duo

### Simulated Tank Contamination following 75 oz/A of Enlist Duo

1% dilution (0.75 oz) of Enlist Duo

Cotton - 1% dilution (0.75 oz) of Enlist Duo

Soybean - 1% dilution (0.75 oz) of Enlist Duo