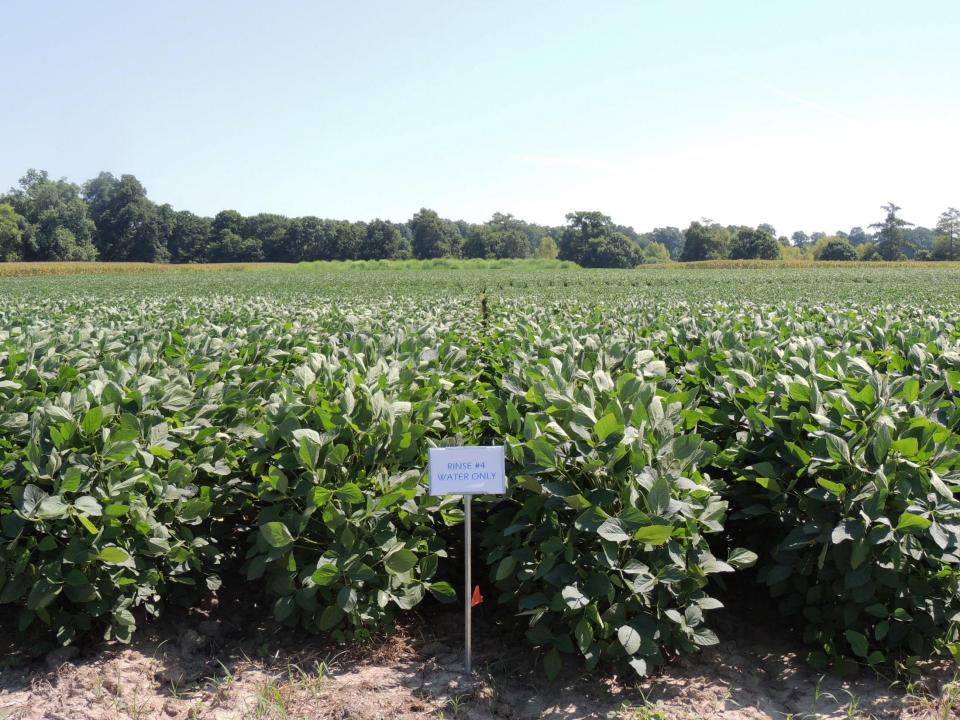

# Simulated Tank Contamination following 75 oz/A of Enlist Duo

5% dilution (3.75 oz) of Enlist Duo

Cotton - 5% dilution (3.75 oz) of Enlist Duo

Soybean - 5% dilution (3.75 oz) of Enlist Duo

### Simulated Tank Contamination following 75 oz/A of Enlist Duo

1% dilution (0.75 oz) of Enlist Duo

Cotton - 1% dilution (0.75 oz) of Enlist Duo

Soybean - 1% dilution (0.75 oz) of Enlist Duo