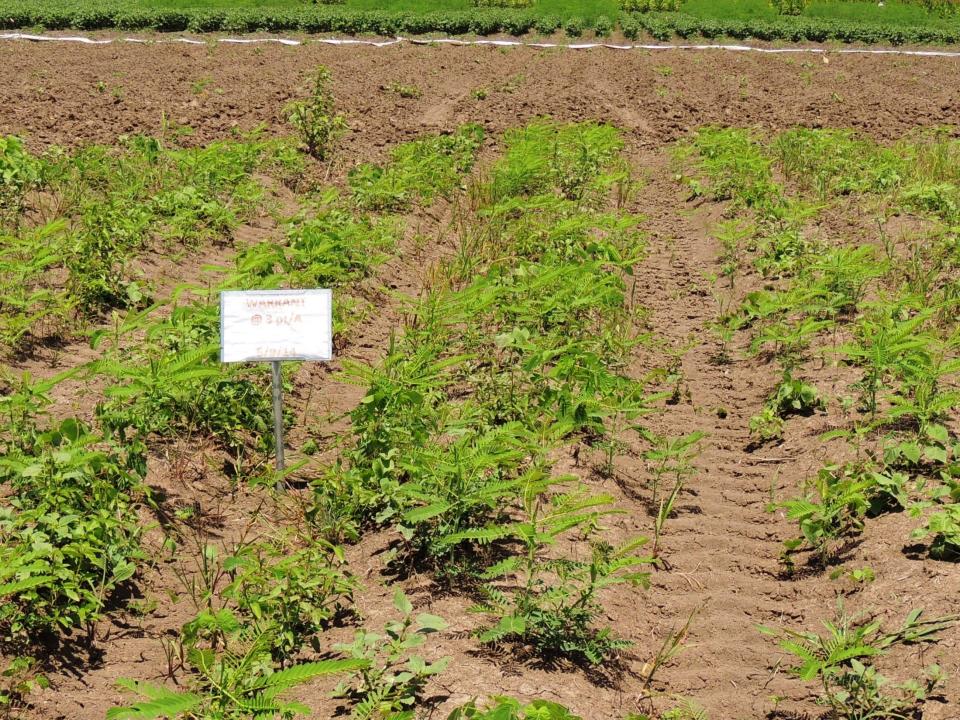

#### Enlist and Xtend Systems

- Both events de-regulated by USDA
- Enlist cotton in 16'; Xtend cotton in 15'
- Enlist Duo use approved by EPA
- Dicamba use NOT approved by EPA (Roundup Xtend, Engenia, all other formulations); crop destruct if applied; label restrictions to cotton apply (8 oz and 1" rainfall 21 d before planting)
- Reduced volatility and drift potential (herbicides can only do so much)
- Label application restrictions (wind speed, boom height etc.)

#### Enlist and Xtend Systems

- If no resistance issues do I need it?
- Not silver bullets; programs approach
- Glufosinate component
- Advantages/Disadvantages?
  - Varieties
  - Offensive/Defensive technology
  - Weed control efficacy