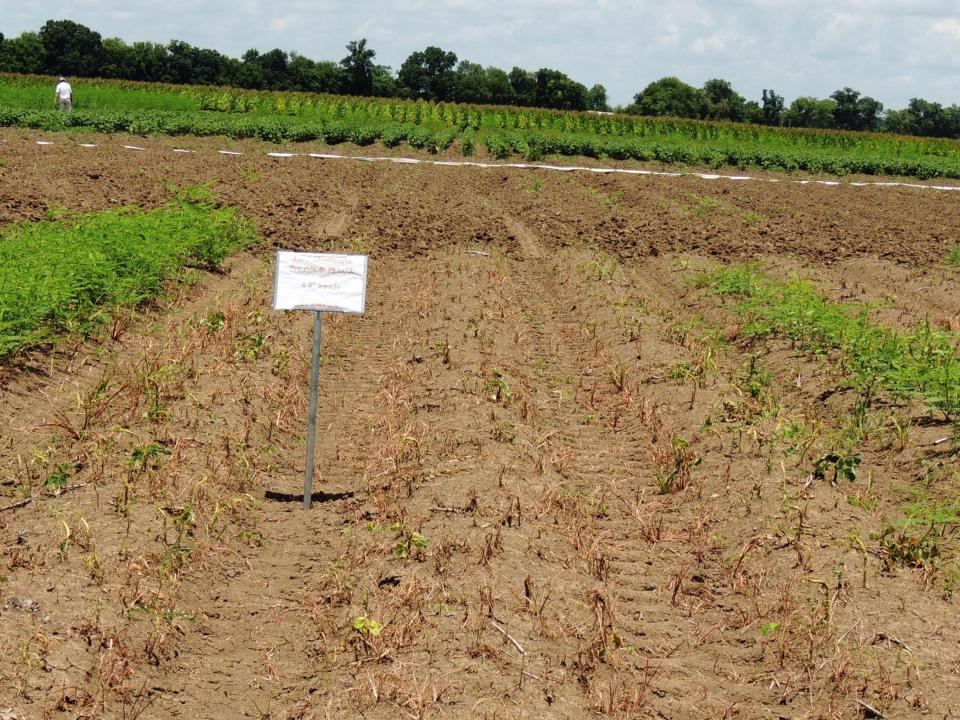

### Simulated Tank Contamination following 75 oz/A of Enlist Duo

1% dilution (0.75 oz) of Enlist Duo

Cotton - 1% dilution (0.75 oz) of Enlist Duo

Soybean - 1% dilution (0.75 oz) of Enlist Duo