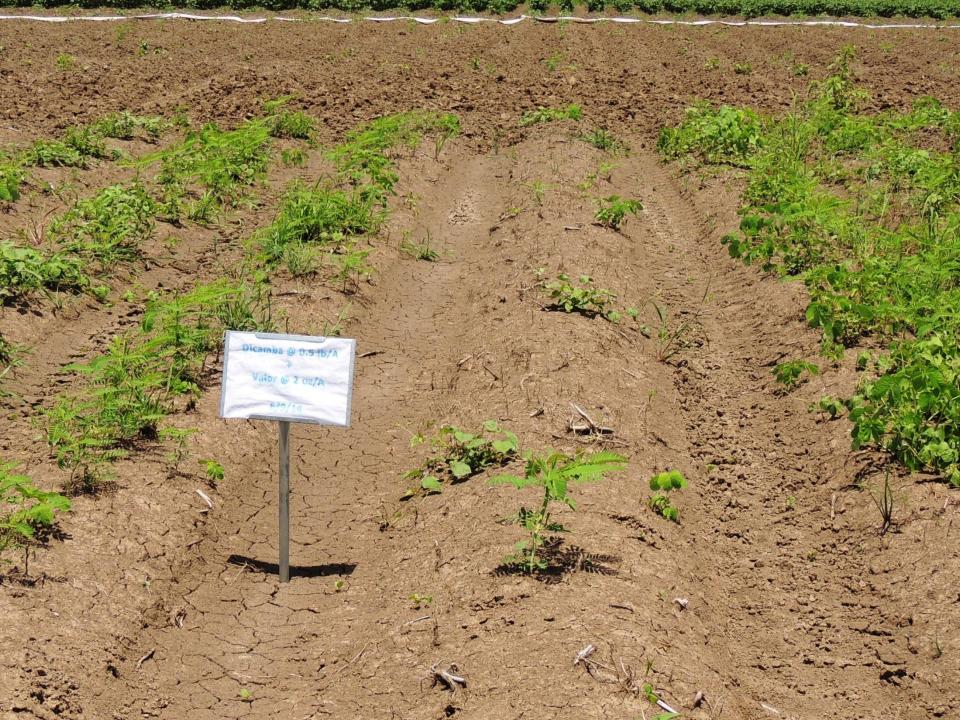

#### Enlist and Xtend Systems

- Both events de-regulated by USDA
- Enlist cotton in 16'; Xtend cotton in 15'
- Enlist Duo use approved by EPA
- Dicamba use NOT approved by EPA (Roundup Xtend, Engenia, all other formulations); crop destruct if applied; label restrictions to cotton apply (8 oz and 1" rainfall 21 d before planting)
- Reduced volatility and drift potential (herbicides can only do so much)
- Label application restrictions (wind speed, boom height etc.)

#### Enlist and Xtend Systems

- If no resistance issues do I need it?
- Not silver bullets; programs approach
- Glufosinate component
- Advantages/Disadvantages?
  - Varieties
  - Offensive/Defensive technology
  - Weed control efficacy