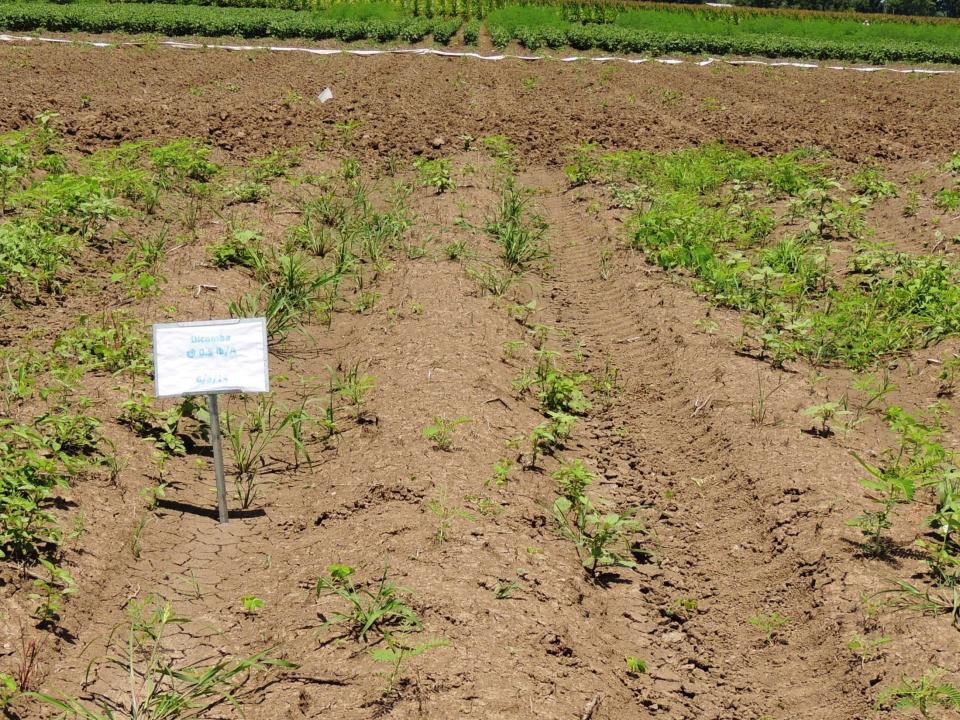

#### Enlist and Xtend Systems

- Both events de-regulated by USDA
- Enlist cotton in 16'; Xtend cotton in 15'
- Enlist Duo use approved by EPA
- Dicamba use NOT approved by EPA (Roundup Xtend, Engenia, all other formulations); crop destruct if applied; label restrictions to cotton apply (8 oz and 1" rainfall 21 d before planting)
- Reduced volatility and drift potential (herbicides can only do so much)
- Label application restrictions (wind speed, boom height etc.)

#### Enlist and Xtend Systems

- If no resistance issues do I need it?
- Not silver bullets; programs approach
- Glufosinate component
- Advantages/Disadvantages?
  - Varieties
  - Offensive/Defensive technology
  - Weed control efficacy