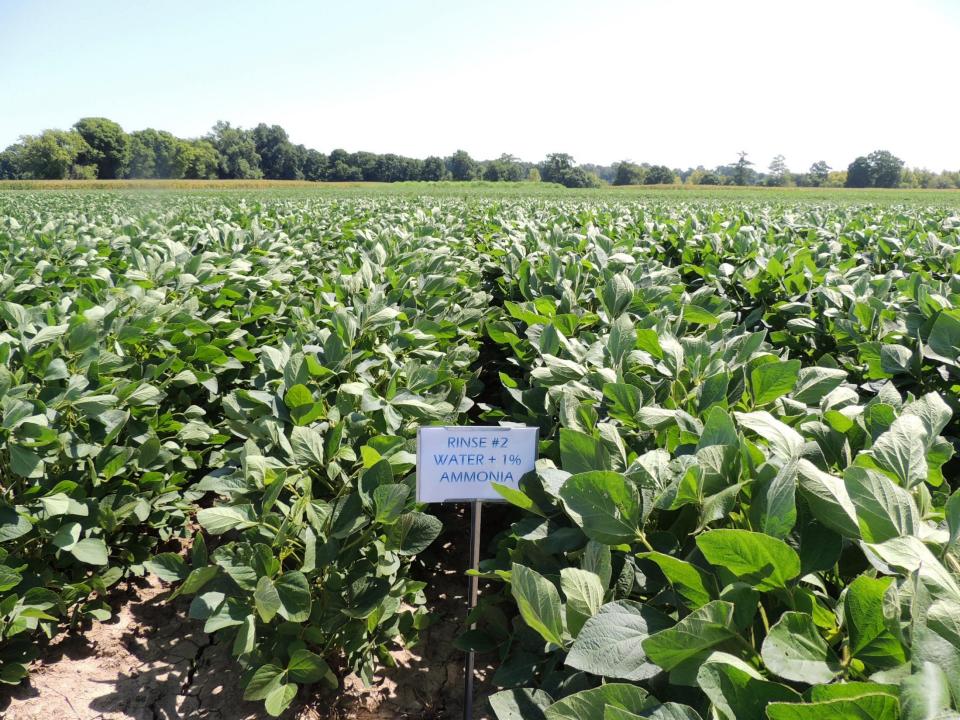

# Simulated Tank Contamination following 75 oz/A of Enlist Duo

5% dilution (3.75 oz) of Enlist Duo

Cotton - 5% dilution (3.75 oz) of Enlist Duo

Soybean - 5% dilution (3.75 oz) of Enlist Duo

### Simulated Tank Contamination following 75 oz/A of Enlist Duo

1% dilution (0.75 oz) of Enlist Duo

Cotton - 1% dilution (0.75 oz) of Enlist Duo

Soybean - 1% dilution (0.75 oz) of Enlist Duo