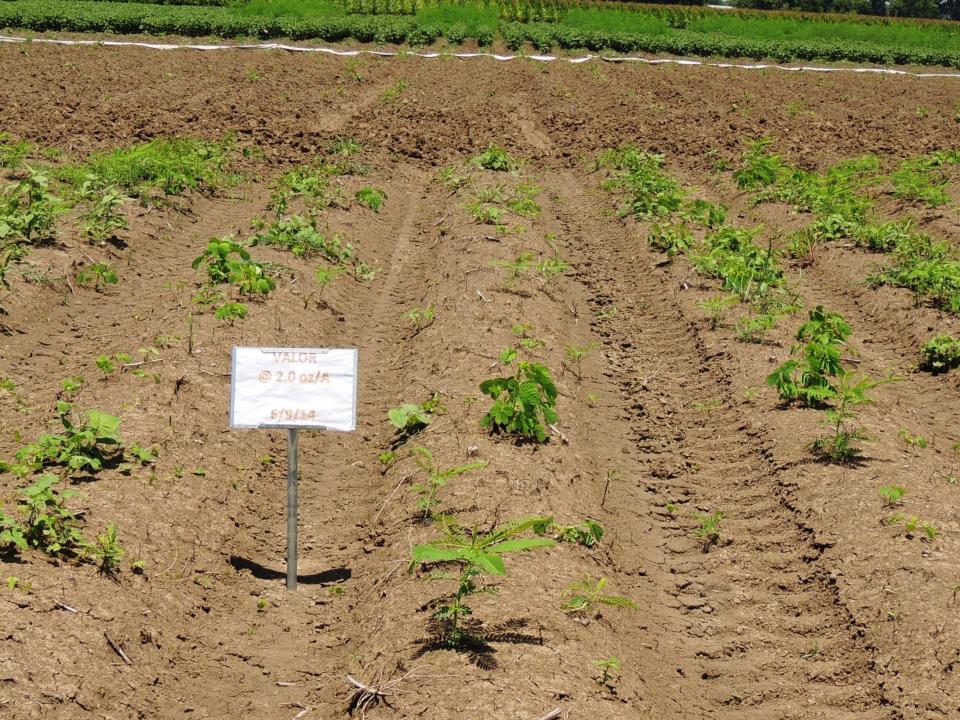

#### Enlist and Xtend Systems

- Both events de-regulated by USDA
- Enlist cotton in 16'; Xtend cotton in 15'
- Enlist Duo use approved by EPA
- Dicamba use NOT approved by EPA (Roundup Xtend, Engenia, all other formulations); crop destruct if applied; label restrictions to cotton apply (8 oz and 1" rainfall 21 d before planting)
- Reduced volatility and drift potential (herbicides can only do so much)
- Label application restrictions (wind speed, boom height etc.)

#### Enlist and Xtend Systems

- If no resistance issues do I need it?
- Not silver bullets; programs approach
- Glufosinate component
- Advantages/Disadvantages?
  - Varieties
  - Offensive/Defensive technology
  - Weed control efficacy