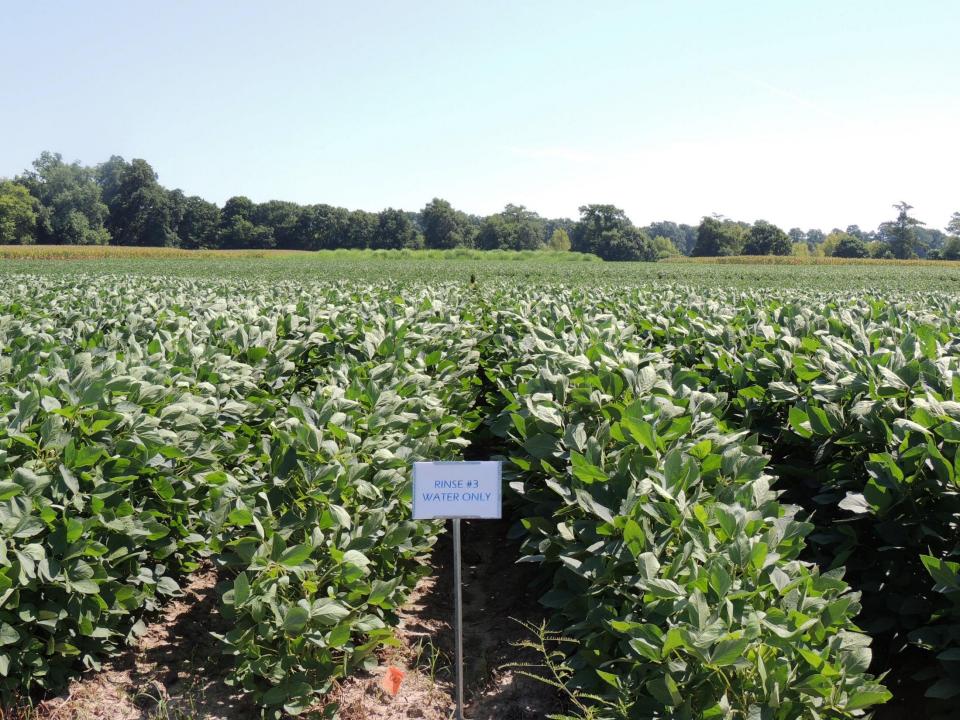

# Simulated Tank Contamination following 75 oz/A of Enlist Duo

5% dilution (3.75 oz) of Enlist Duo

Cotton - 5% dilution (3.75 oz) of Enlist Duo

Soybean - 5% dilution (3.75 oz) of Enlist Duo

### Simulated Tank Contamination following 75 oz/A of Enlist Duo

1% dilution (0.75 oz) of Enlist Duo

Cotton - 1% dilution (0.75 oz) of Enlist Duo

Soybean - 1% dilution (0.75 oz) of Enlist Duo