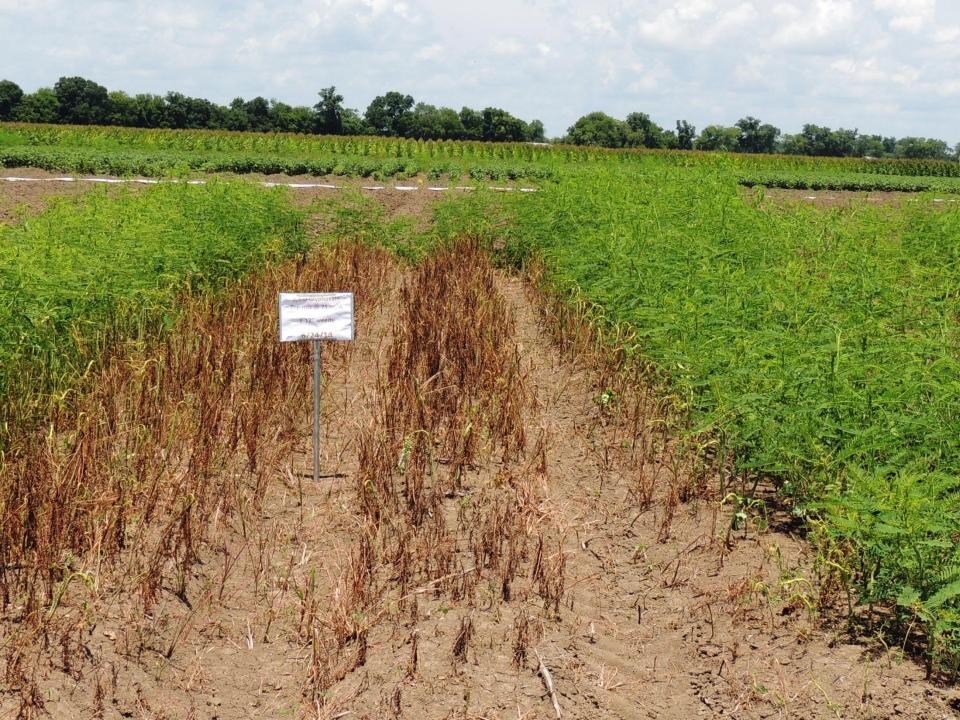

### Simulated Tank Contamination following 75 oz/A of Enlist Duo

1% dilution (0.75 oz) of Enlist Duo

Cotton - 1% dilution (0.75 oz) of Enlist Duo

Soybean - 1% dilution (0.75 oz) of Enlist Duo