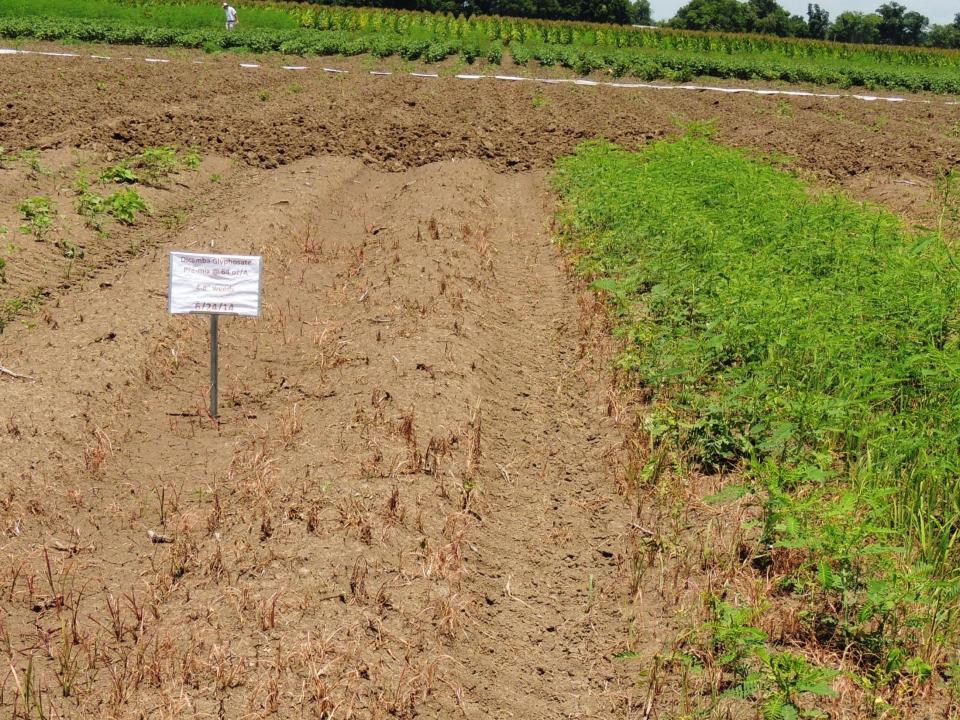

# Simulated Tank Contamination following 75 oz/A of Enlist Duo

5% dilution (3.75 oz) of Enlist Duo

Cotton - 5% dilution (3.75 oz) of Enlist Duo

Soybean - 5% dilution (3.75 oz) of Enlist Duo