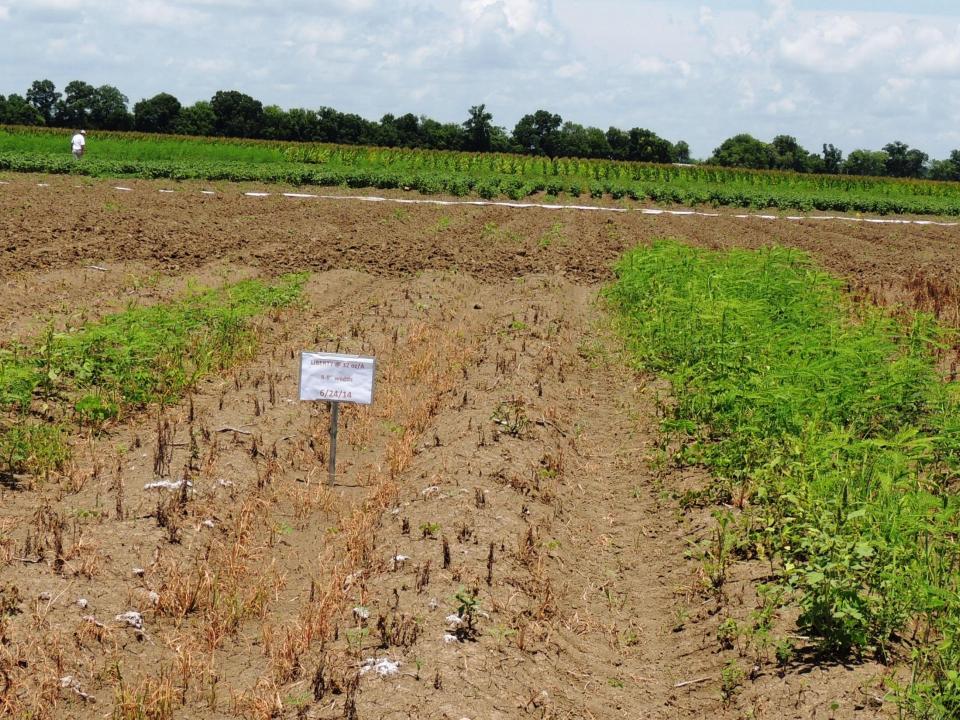

# Simulated Tank Contamination following 75 oz/A of Enlist Duo

5% dilution (3.75 oz) of Enlist Duo

Cotton - 5% dilution (3.75 oz) of Enlist Duo

Soybean - 5% dilution (3.75 oz) of Enlist Duo