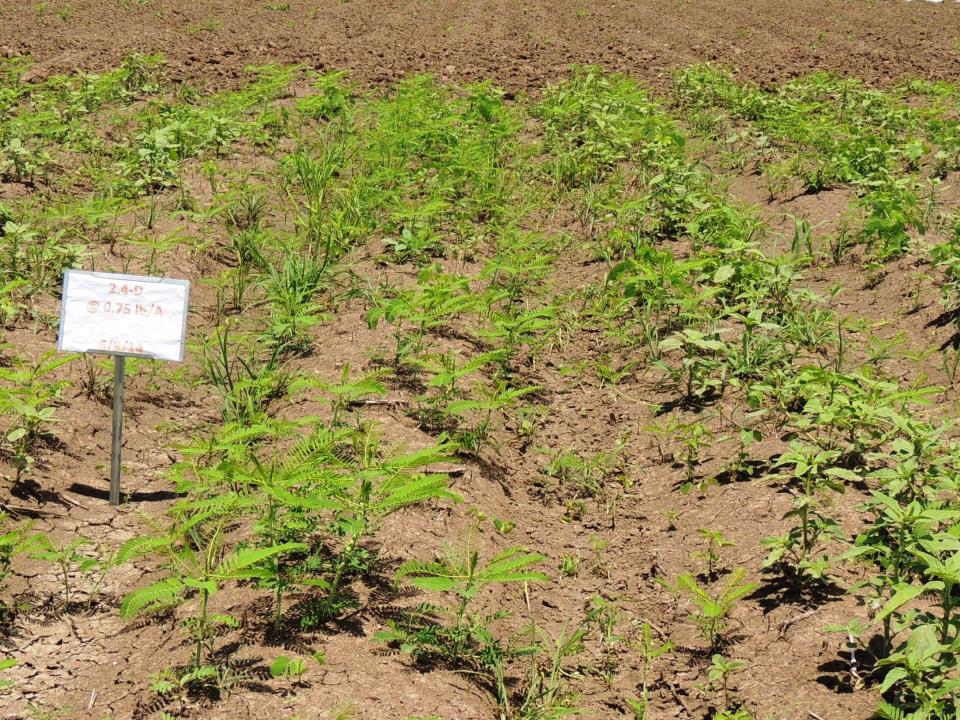

#### Enlist and Xtend Systems

- Both events de-regulated by USDA
- Enlist cotton in 16'; Xtend cotton in 15'
- Enlist Duo use approved by EPA
- Dicamba use NOT approved by EPA (Roundup Xtend, Engenia, all other formulations); crop destruct if applied; label restrictions to cotton apply (8 oz and 1" rainfall 21 d before planting)
- Reduced volatility and drift potential (herbicides can only do so much)
- Label application restrictions (wind speed, boom height etc.)