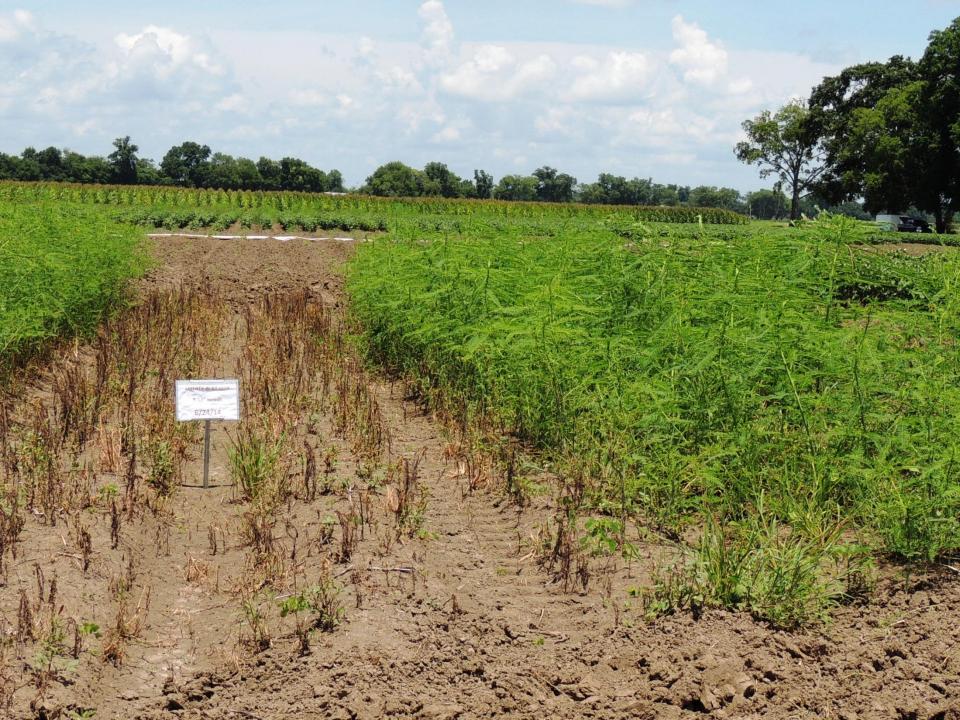

### Simulated Tank Contamination following 75 oz/A of Enlist Duo

1% dilution (0.75 oz) of Enlist Duo

Cotton - 1% dilution (0.75 oz) of Enlist Duo

Soybean - 1% dilution (0.75 oz) of Enlist Duo