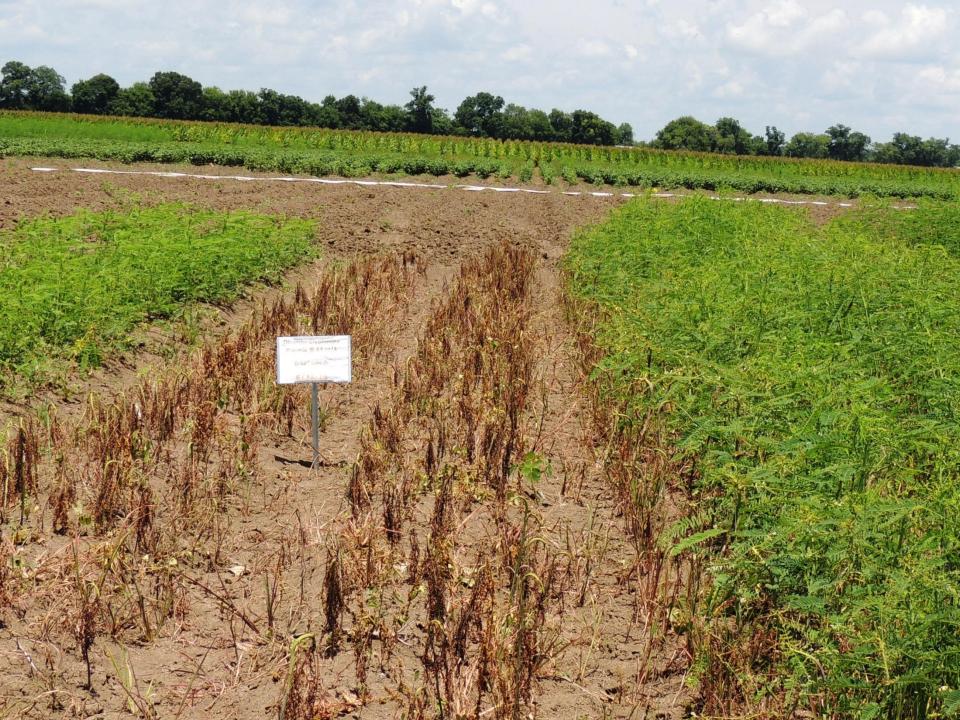

# Simulated Tank Contamination following 75 oz/A of Enlist Duo

5% dilution (3.75 oz) of Enlist Duo

Cotton - 5% dilution (3.75 oz) of Enlist Duo

Soybean - 5% dilution (3.75 oz) of Enlist Duo