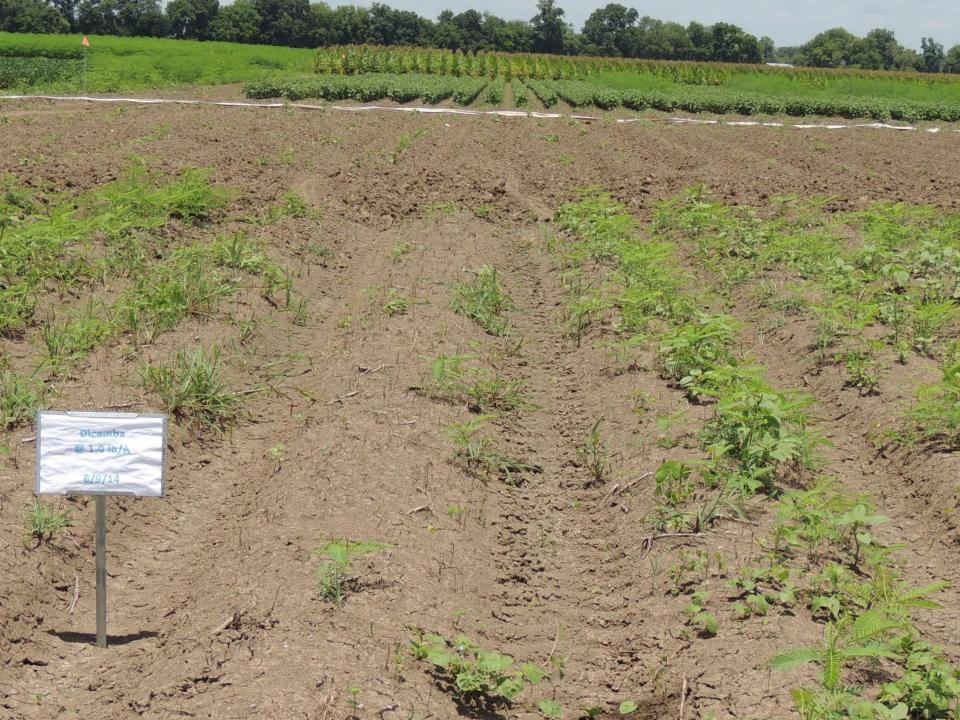

#### Enlist and Xtend Systems

- Both events de-regulated by USDA
- Enlist cotton in 16'; Xtend cotton in 15'
- Enlist Duo use approved by EPA
- Dicamba use NOT approved by EPA (Roundup Xtend, Engenia, all other formulations); crop destruct if applied; label restrictions to cotton apply (8 oz and 1" rainfall 21 d before planting)
- Reduced volatility and drift potential (herbicides can only do so much)
- Label application restrictions (wind speed, boom height etc.)