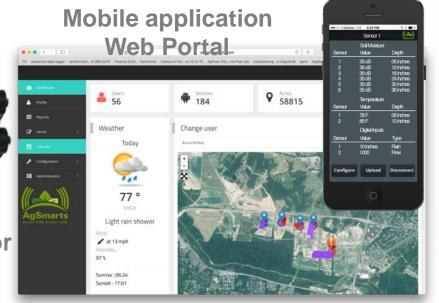

### Web Portal for analytics, alerts and reporting

Android and iOS apps (BLE) for hardware configuration, data viewing, capture and transfer

# Solution in action

**Data Storage and Analytics** 

Data **Center Pivot Transfer** 