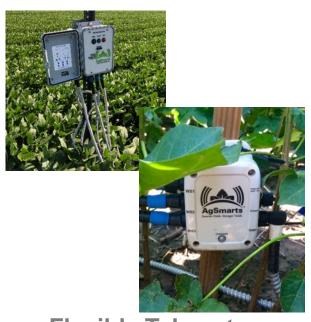

# Solution

Agnostic and Flexible HW/SW Platform Embedded Intelligence for Agricultural Production

Field Node Sensor (FNS) Stations

Intelligent Agriculture Controller

Predictive, Crop-specific Recommendations

Field Node Sensors -

collecting and reporting environmental data