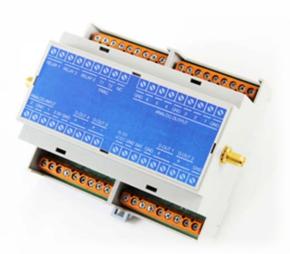

# Solution

Agnostic and Flexible HW/SW Platform Embedded Intelligence for Agricultural Production

Field Node Sensor (FNS) Stations

Intelligent Agriculture Controller

Predictive, Crop-specific Recommendations

# Hardware

Rugged, reliable hardware for life in the "wild"

- Bluetooth (BLE)
- Mesh radios
- GPRS/Cellular
- Wifi (Controllers)
- Ethernet (Controllers)

#### **Site Characteristics**

Soil type(s): Sandy Loam/Clay Loam Irrigation Water Salinity: EC or TDS

**Intelligent Irrigation** 

Controller - interpreting data and delivering

recommendations to producers