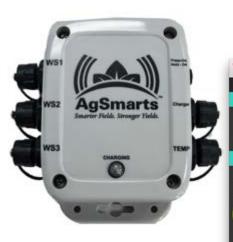

# Solution

Agnostic and Flexible HW/SW Platform Embedded Intelligence for Agricultural Production

Field Node Sensor (FNS) Stations

Intelligent Agriculture Controller

Predictive, Crop-specific Recommendations

# Hardware

Rugged, reliable hardware for life in the "wild"

- Bluetooth (BLE)
- Mesh radios
- GPRS/Cellular
- Wifi (Controllers)
- Ethernet (Controllers)

Field Node Sensors -

collecting and reporting environmental data