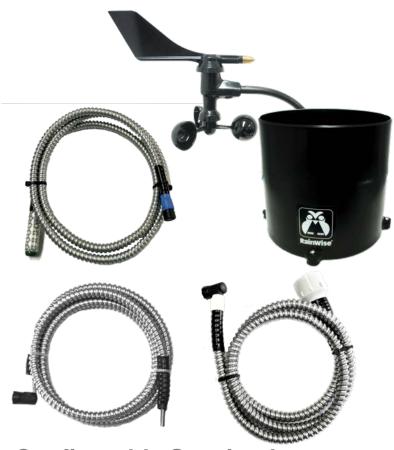

sease Prevention



## **Problem**



Agricultural production highly complex and inefficient yet growing rapidly across globe

- Wastes water and energy
- Contributes to pollution
- Costs producers time, money and yield loss





# Size of Problem



- 500bil gallons of freshwater wasted
- \$7bil wasted operational expenses
- \$25bil losses from suboptimal yields

### Agriculture's waste affects everyone!





# Solution



Agnostic and Flexible HW/SW Platform Embedded Intelligence for Agricultural Production



Field Node Sensor (FNS) Stations





Intelligent Agriculture Controller

Predictive, Crop-specific Recommendations



# Hardware



Rugged, reliable hardware for life in the "wild"





- Bluetooth (BLE)
- Mesh radios
- GPRS/Cellular
- Wifi (Controllers)
- Ethernet (Controllers)









# Software Layers



### Web Portal for analytics, alerts and reporting





Android and iOS apps (BLE) for hardware configuration, data viewing, capture and transfer



# Solution in action









**Data Storage and Analytics** 

Data **Center Pivot Transfer** 

#### **Site Characteristics**

Soil type(s): Sandy Loam/Clay Loam Irrigation Water Salinity: EC or TDS

**Intelligent Irrigation** 

Controller - interpreting data and delivering

recommendations to producers

Field Node Sensors -

collecting and reporting environmental data



# Benefits



## Intelligent Irrigation Automation:

- Optimizes crop yield/revenue potential
- Reduces irrigation related operational costs
- Conserves resources water, energy, inputs
- Reduces negative effects on environment







# www.AgSmart