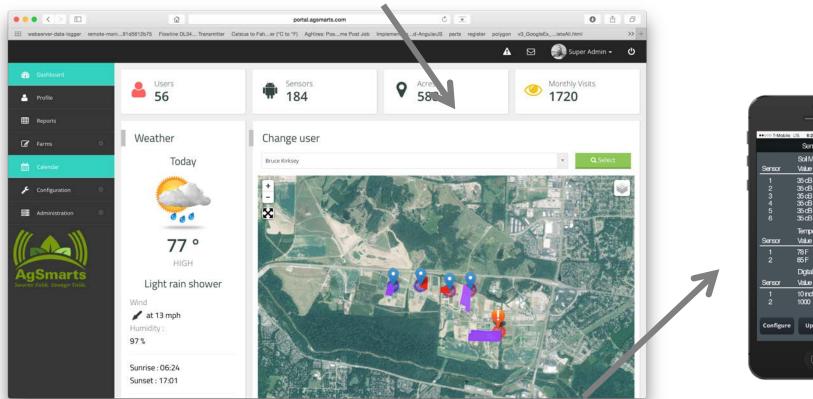

### Web Portal for analytics, alerts and reporting

Android and iOS apps (BLE) for hardware configuration, data viewing, capture and transfer

# Solution in action

**Data Storage and Analytics** 

Data **Center Pivot Transfer** 