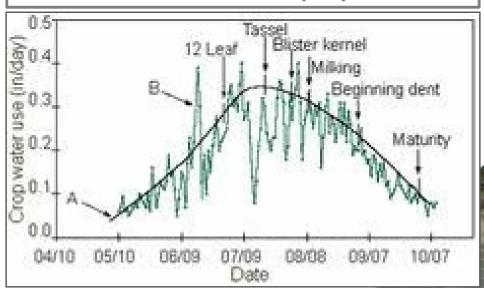

# Solution

Agnostic and Flexible HW/SW Platform Embedded Intelligence for Agricultural Production

Field Node Sensor (FNS) Stations

Intelligent Agriculture Controller

Predictive, Crop-specific Recommendations

#### **Site Characteristics**

Soil type(s): Sandy Loam/Clay Loam Irrigation Water Salinity: EC or TDS

**Intelligent Irrigation** 

Controller - interpreting data and delivering

recommendations to producers

Field Node Sensors -

collecting and reporting environmental data