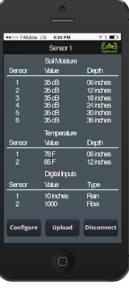

### Web Portal for analytics, alerts and reporting

Android and iOS apps (BLE) for hardware configuration, data viewing, capture and transfer