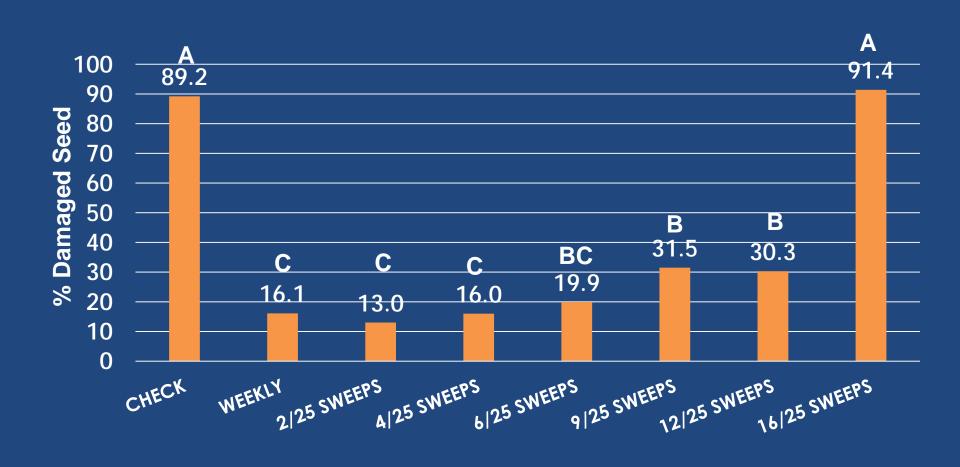

|
| Red River        | 28                     |

#### 2018 Winter Temperatures

|                  | As of February 3, 2018 |
|------------------|------------------------|
| Research Station | Hrs at or below 23°F   |
| Ben <u>Hur</u>   | 40                     |
| Crowley          | 22                     |
| Dean Lee         | 41                     |
| Macon Ridge      | 85                     |
| New Iberia       | 22                     |
| Red River        | 72                     |

J. Davis LSU AgCenter

# OPEN FIELD SWITCH GRASS

A. CATCHOT MSU



## **BOTTOM LAND**

A. CATCHOT MSU



# MSEWG THRESHOLD: RBSB 2017 SIDON, MS



\*Numbers denote the week individual treatments reached threshold

# MSEWG THRESHOLD: RBSB 2017 SIDON, MS



# MSEWG THRESHOLD: RBSB 2017 SIDON, MS



### **RBSB MISSISSIPPI THRESHOLDS**

- Ground Cloth 2 per 6' of row
- Sweep net 4 per 25 sweeps

#### **Redbanded Stink Bug Termination**

- 10 RBSB/25 Sweeps between R6.5 and R7
  - Terminate at R7 (unless adverse rainfall)

R7 = 1 Brown pod anywhere on plant



#### 2018 MANAGEMENT CONSIDERATIONS

- Populations will likely be low
- Colonization means you are already behind
- Indeterminate beans require modified scouting practices
- The first application may be most important

Subthreshold populations are causing injury

#### **THANK YOU – QUESTIONS?**