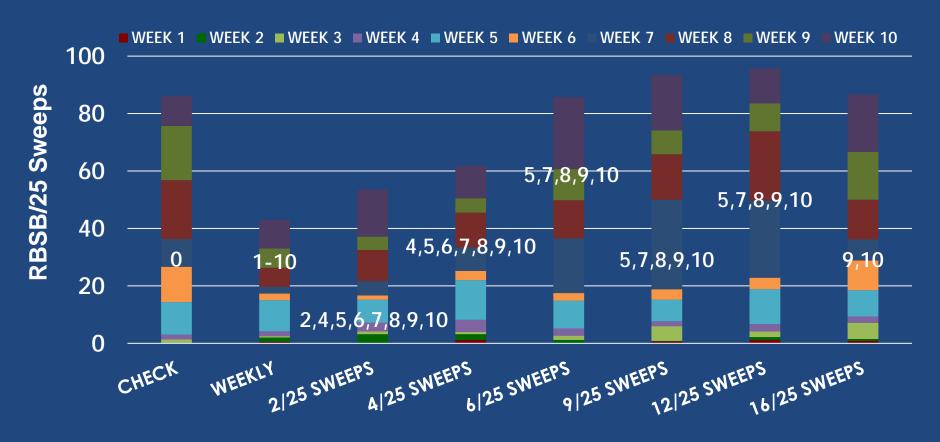

# MSEWG THRESHOLD: RBSB 2017 SIDON, MS

\*Numbers denote the week individual treatments reached threshold

### **RBSB MISSISSIPPI THRESHOLDS**

- Ground Cloth 2 per 6' of row
- Sweep net 4 per 25 sweeps

#### **Redbanded Stink Bug Termination**

- 10 RBSB/25 Sweeps between R6.5 and R7
  - Terminate at R7 (unless adverse rainfall)

R7 = 1 Brown pod anywhere on plant