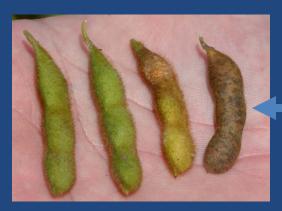

### SOYBEAN POD INJURED BY RBSB

## CELLULAR INJURY CAUSED BY RBSB

Non-damaged seed

RBSB damaged seed

CHEMICAL DISSOLUTION OF SEED TISSUES IS THE PRIMARY CAUSE OF DAMAGE