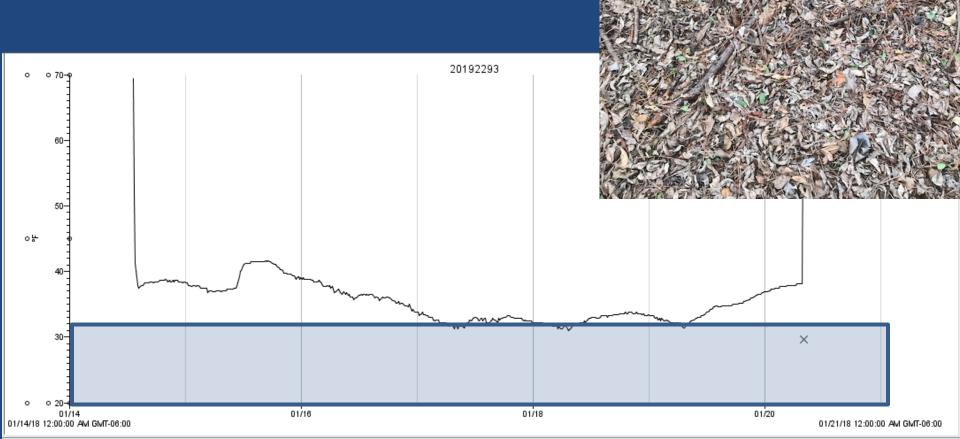

# RBSB lower developmental thresholds and supercooling point

- \*Redbanded stink bug supercooling point is -4°F
- At 23°F, LT<sub>50</sub> = 4 hr and LT<sub>90</sub> = 7 hr
- At 32°F, redbanded stink bug had to be exposed for a week to see 95% mortality

#### WINTER TEMPERATURES INFLUENCE RBSB