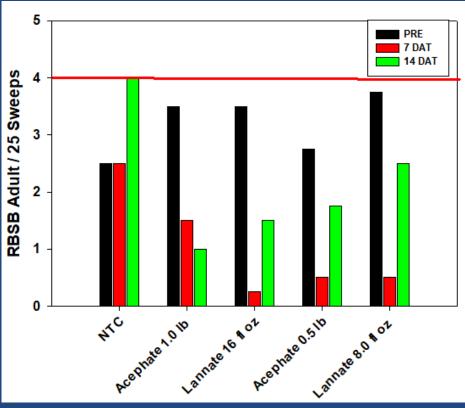

verage 360         2.8 oz | Insecticide         concentrate/ac         IB al/ac         or Ib           Orthene (Acephate)         12.0 – 16.0 oz         0.75- 1.0         1.3 – 1           Endigo ZC         4.0 - 4.5 oz         32 – 28.4           Brigade (2)         6.4 oz         0.1         20           Hero (1.24)         10.3 oz         0.1         12.4           Leverage 360         2.8 oz         45.7 |

- Producers budget 3 5 applications
- Sprays on 5 7 day intervals
- Prevent colonization if possible
- Cold weather



## BENEFIT OF NEONIC PYRETHROID MIXES FOR STINK BUG MANAGEMENT



## BENEFIT OF NEONIC PYRETHROID MIXES FOR STINK BUG MANAGEMENT



## BENEFIT OF NEONIC PYRETHROID MIXES FOR STINK BUG MANAGEMENT



#### **ALTERNATIVE CHEMISTRY**





### DESSICANT X INSECTICIDE





# RBSB lower developmental thresholds and supercooling point

- \*Redbanded stink bug supercooling point is -4°F
- At 23°F, LT<sub>50</sub> = 4 hr and LT<sub>90</sub> = 7 hr
- At 32°F, redbanded stink bug had to be exposed for a week to see 95% mortality





J. Davis LSU AgCenter

#### WINTER TEMPERATURES INFLUENCE RBSB

#### 2014 Winter Temperatures

|                  | As of February 3, 2014 |
|------------------|------------------------|
| Research Station | Hrs at or below 23°F   |
| Ben <u>Hur</u>   | 23                     |
| Crowley          | 9                      |
| Dean Lee         | 53                     |
| Macon Ridge      | 61                     |
| New Iberia       | 1                      |
| Red River        | 28                     |

#### 2018 Winter Temperature