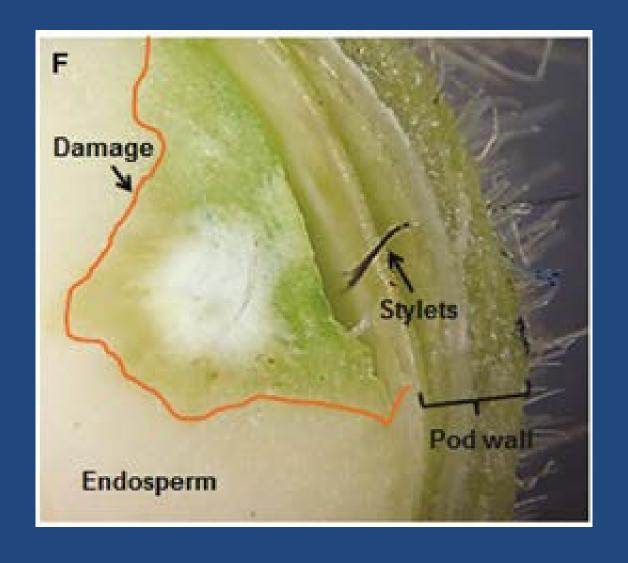

#### RBSB FEEDING INDUCED SEED INJURY

• RBSB probe significantly deeper (2.0 mm vs 1.2 mm SGSB)

RBSB length of feeding (102.7 min vs 133.3 min in SGSB)

RBSB have more destructive saliva

Saliva spreads and damages tissues 3.5 mm away

### SOYBEAN POD INJURED BY RBSB