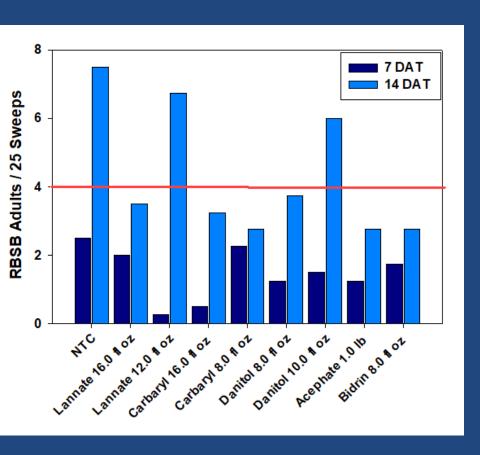

10.3 oz         0.1           Leverage 360         2.8 oz | Insecticide         concentrate/ac         IB al/ac         or Ib           Orthene (Acephate)         12.0 – 16.0 oz         0.75- 1.0         1.3 – 1           Endigo ZC         4.0 - 4.5 oz         32 – 28.4           Brigade (2)         6.4 oz         0.1         20           Hero (1.24)         10.3 oz         0.1         12.4           Leverage 360         2.8 oz         45.7 |

- Producers budget 3 5 applications
- Sprays on 5 7 day intervals
- Prevent colonization if possible
- Cold weather



## BENEFIT OF NEONIC PYRETHROID MIXES FOR STINK BUG MANAGEMENT



## BENEFIT OF NEONIC PYRETHROID MIXES FOR STINK BUG MANAGEMENT



## BENEFIT OF NEONIC PYRETHROID MIXES FOR STINK BUG MANAGEMENT



#### **ALTERNATIVE CHEMISTRY**





### DESSICANT X INSECTICIDE





# RBSB lower developmental thresholds and supercooling point

- \*Redbanded stink bug supercooling point is -4°F
- At 23°F, LT<sub>50</sub> = 4 hr and LT<sub>90</sub> = 7 hr
- At 32°F, redbanded stink bug had to be exposed for a week to see 95% mortality





J. Davis LSU AgCenter

#### WINTER TEMPERATURES INFLUENCE RBSB

#### 2014 Winter Temperatures

|                  | As of February 3, 2014 |
|------------------|------------------------|
| Research Station | Hrs at or below 23°F   |
| Ben <u>Hur</u>   | 23                     |
| Crowley          | 9                      |
| Dean Lee         | 53                     |
| Macon Ridge      | 61                     |
| New Iberia       | 1                      |
| Red River        | 28