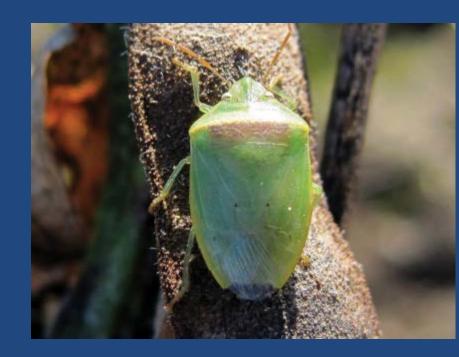

# MANAGING REDBANDED STINK BUGS (RBSB) IN LOUISIANA

Louisiana Agricultural Technology and Management Conference February 15, 2018 Marksville, LA

Sebe Brown
LSU AgCenter
Macon Ridge Research Station
Winnsboro, LA



#### RBSB FEEDING INDUCED SEED INJURY

• RBSB probe significantly deeper (2.0 mm vs 1.2 mm SGSB)

RBSB length of feeding (102.7 min vs 133.3 min in SGSB)

RBSB have more destructive saliva

Saliva spreads and damages tissues 3.5 mm away

### SOYBEAN POD INJURED BY RBSB



## CELLULAR INJURY CAUSED BY RBSB

Non-damaged seed

RBSB damaged seed





CHEMICAL DISSOLUTION OF SEED TISSUES IS THE PRIMARY CAUSE OF DAMAGE

#### RBSB FEED ON STEM AND LEAF TISSUES

- Feed exclusively on xylem
- Sap ingestion is likely for water regulation
- Common in other true bugs (aphids)
- May contribute to green bean syndrome
- May explain RBSB on V and early R stage beans

### REDBANDED STINK BUG MANAGEMENT

#### Soybeans

| Insecticide        | Amount of concentrate/ac