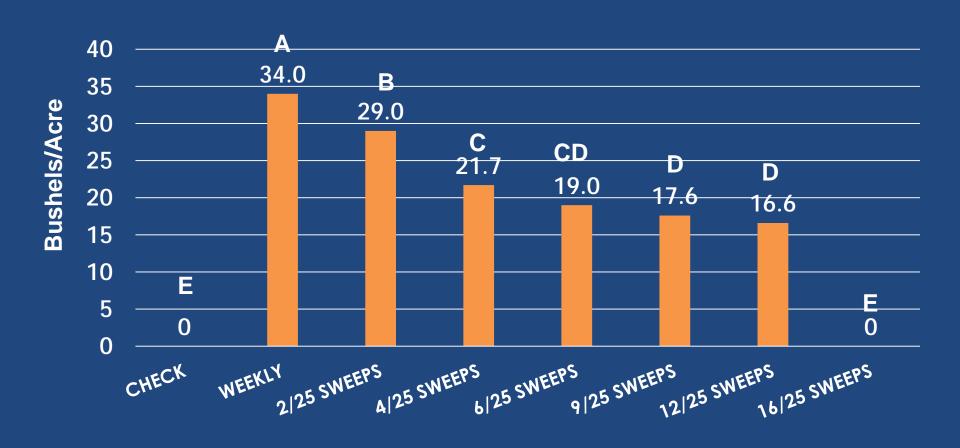

|
| New Iberia       | 1                      |
| Red River        | 28                     |

#### 2018 Winter Temperatures

|                  | As of February 3, 2018 |
|------------------|------------------------|
| Research Station | Hrs at or below 23°F   |
| Ben <u>Hur</u>   | 40                     |
| Crowley          | 22                     |
| Dean Lee         | 41                     |
| Macon Ridge      | 85                     |
| New Iberia       | 22                     |
| Red River        | 72                     |

J. Davis LSU AgCenter

# OPEN FIELD SWITCH GRASS

A. CATCHOT MSU



## **BOTTOM LAND**

A. CATCHOT MSU



# MSEWG THRESHOLD: RBSB 2017 SIDON, MS



\*Numbers denote the week individual treatments reached threshold

# MSEWG THRESHOLD: RBSB 2017 SIDON, MS



# MSEWG THRESHOLD: RBSB 2017 SIDON, MS



### **RBSB MISSISSIPPI THRESHOLDS**

- Ground Cloth 2 per 6' of row
- Sweep net 4 per 25 sweeps

#### **Redbanded Stink Bug Termination**

- 10 RBSB/25 Sweeps between R6.5 and R7
  - Terminate at R7 (unless adverse rainfall)

R7 = 1 Brown pod anywhere on plant



#### 2018 MANAGEMENT CONSIDERATIONS

- Populations will likely be low
- Colonization means you are already behind
- Indeterminate beans require modified scouting practices
- The first application may be most important

Subthreshold populations are causing injury

#### **THANK YOU – QUESTIONS?**