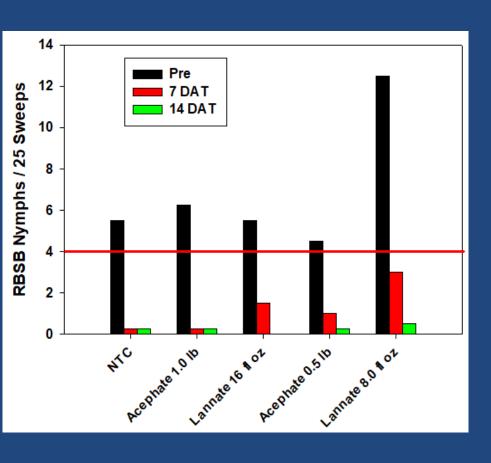

Leverage 360         2.8 oz | Insecticide         concentrate/ac         IB al/ac         or Ib           Orthene (Acephate)         12.0 – 16.0 oz         0.75- 1.0         1.3 – 1           Endigo ZC         4.0 - 4.5 oz         32 – 28.4           Brigade (2)         6.4 oz         0.1         20           Hero (1.24)         10.3 oz         0.1         12.4           Leverage 360         2.8 oz         45.7 |

- Producers budget 3 5 applications
- Sprays on 5 7 day intervals
- Prevent colonization if possible
- Cold weather



## BENEFIT OF NEONIC PYRETHROID MIXES FOR STINK BUG MANAGEMENT



## BENEFIT OF NEONIC PYRETHROID MIXES FOR STINK BUG MANAGEMENT



## BENEFIT OF NEONIC PYRETHROID MIXES FOR STINK BUG MANAGEMENT



#### **ALTERNATIVE CHEMISTRY**





### DESSICANT X INSECTICIDE





# RBSB lower developmental thresholds and supercooling point

- \*Redbanded stink bug supercooling point is -4°F
- At 23°F, LT<sub>50</sub> = 4 hr and LT<sub>90</sub> = 7 hr
- At 32°F, redbanded stink bug had to be exposed for a week to see 95% mortality





J. Davis LSU AgCenter

#### WINTER TEMPERATURES INFLUENCE RBSB

#### 2014 Winter Temperatures

|                  | As of February 3, 2014 |
|------------------|------------------------|
| Research Station | Hrs at or below 23°F   |
| Ben <u>Hur</u>   | 23                     |
| Crowley          | 9                      |
| Dean Lee         | 53                     |
| Macon Ridge      | 61                     |
| New Iberia       | 1                      |
| Red River        | 28                     |

#### 2018 Winter Temperatu