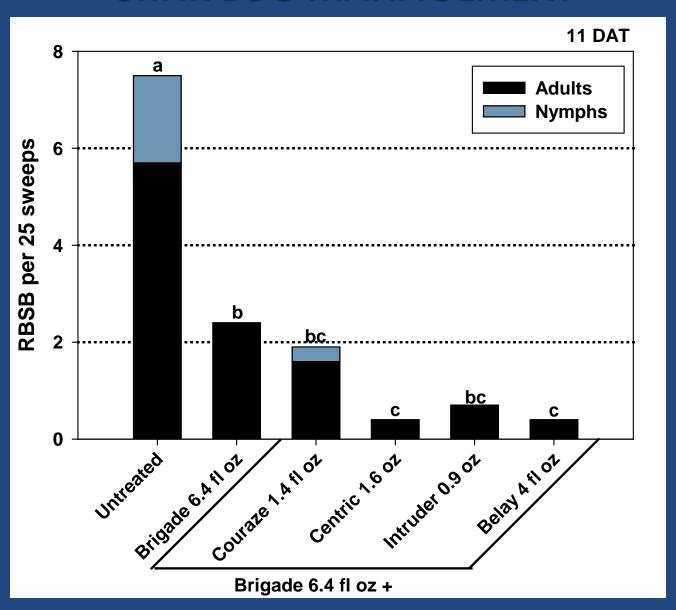

0.1           Hero (1.24)         10.3 oz         0.1           Leverage 360         2.8 oz | Insecticide         concentrate/ac         IB al/ac         or Ib           Orthene (Acephate)         12.0 – 16.0 oz         0.75- 1.0         1.3 – 1           Endigo ZC         4.0 - 4.5 oz         32 – 28.4           Brigade (2)         6.4 oz         0.1         20           Hero (1.24)         10.3 oz         0.1         12.4           Leverage 360         2.8 oz         45.7 |

- Producers budget 3 5 applications
- Sprays on 5 7 day intervals
- Prevent colonization if possible
- Cold weather



## BENEFIT OF NEONIC PYRETHROID MIXES FOR STINK BUG MANAGEMENT



## BENEFIT OF NEONIC PYRETHROID MIXES FOR STINK BUG MANAGEMENT



## BENEFIT OF NEONIC PYRETHROID MIXES FOR STINK BUG MANAGEMENT



#### **ALTERNATIVE CHEMISTRY**





### DESSICANT X INSECTICIDE





# RBSB lower developmental thresholds and supercooling point

- \*Redbanded stink bug supercooling point is -4°F
- At 23°F, LT<sub>50</sub> = 4 hr and LT<sub>90</sub> = 7 hr
- At 32°F, redbanded stink bug had to be exposed for a week to see 95% mortality





J. Davis LSU AgCenter

#### WINTER TEMPERATURES INFLUENCE RBSB

#### 2014 Winter Temperatures

|                  | As of February 3, 2014 |
|------------------|------------------------|
| Research Station | Hrs at or below 23°F   |
| Ben <u>Hur</u>   | 23                     |
| Crowley          | 9                      |
| Dean Lee         | 53                     |
| Macon Ridge      | 61                     |
| New Iberia       | 1                      |
| Red