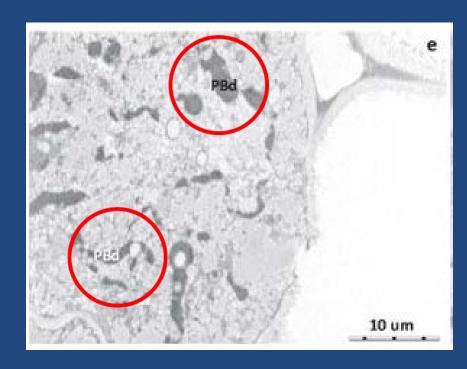

## CELLULAR INJURY CAUSED BY RBSB

Non-damaged seed

RBSB damaged seed

CHEMICAL DISSOLUTION OF SEED TISSUES IS THE PRIMARY CAUSE OF DAMAGE