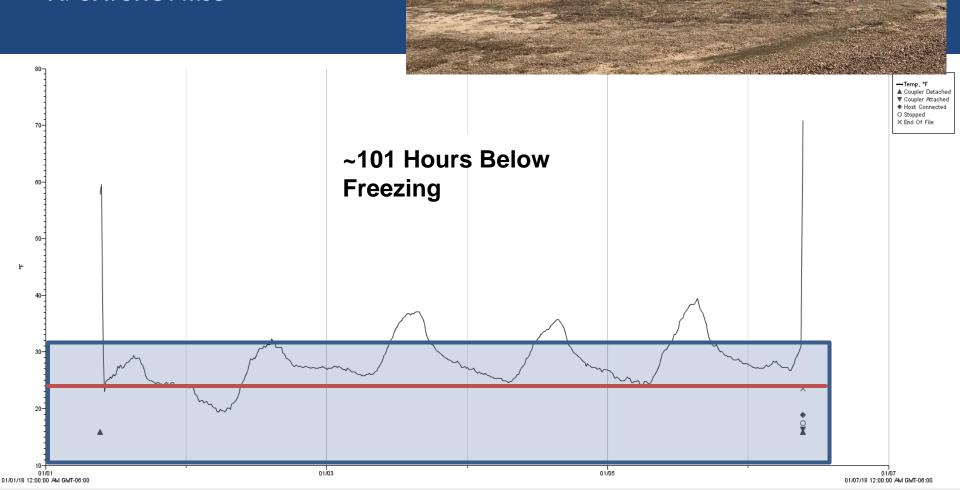

# RBSB lower developmental thresholds and supercooling point

- \*Redbanded stink bug supercooling point is -4°F
- At 23°F, LT<sub>50</sub> = 4 hr and LT<sub>90</sub> = 7 hr
- At 32°F, redbanded stink bug had to be exposed for a week to see 95% mortality

#### WINTER TEMPERATURES INFLUENCE RBSB

#### 2014 Winter Temperatures

|                  | As of February 3, 2014 |
|------------------|------------------------|
| Research Station | Hrs at or below 23°F   |
| Ben <u>Hur</u>   | 23                     |
| Crowley          | 9                      |
| Dean Lee         | 53                     |
| Macon Ridge      | 61                     |
| New Iberia       | 1                      |
| Red River        | 28                     |

#### 2018 Winter Temperatures

|                  | As of February 3, 2018 |
|------------------|------------------------|
| Research Station | Hrs at or below 23°F   |
| Ben <u>Hur</u>   | 40                     |
| Crowley          | 22                     |
| Dean Lee         | 41                     |
| Macon Ridge      | 85                     |
| New Iberia       | 22                     |
| Red River        | 72                     |