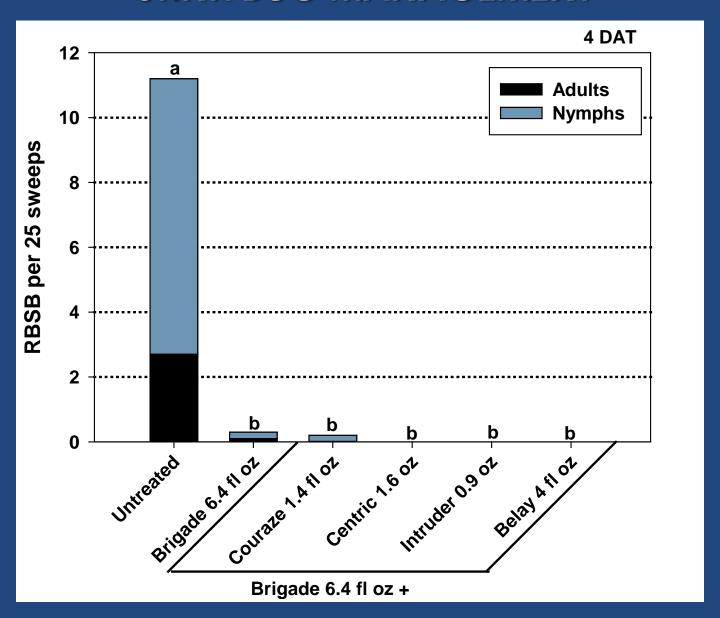

12.0 – 16.0 oz         0.75- 1.0           Endigo ZC         4.0 - 4.5 oz         0.1           Brigade (2)         6.4 oz         0.1           Hero (1.24)         10.3 oz         0.1           Leverage 360         2.8 oz | Insecticide         concentrate/ac         IB al/ac         or Ib           Orthene (Acephate)         12.0 – 16.0 oz         0.75- 1.0         1.3 – 1           Endigo ZC         4.0 - 4.5 oz         32 – 28.4           Brigade (2)         6.4 oz         0.1         20           Hero (1.24)         10.3 oz         0.1         12.4           Leverage 360         2.8 oz         45.7 |

- Producers budget 3 5 applications
- Sprays on 5 7 day intervals
- Prevent colonization if possible
- Cold weather



## BENEFIT OF NEONIC PYRETHROID MIXES FOR STINK BUG MANAGEMENT



## BENEFIT OF NEONIC PYRETHROID MIXES FOR STINK BUG MANAGEMENT



## BENEFIT OF NEONIC PYRETHROID MIXES FOR STINK BUG MANAGEMENT



#### **ALTERNATIVE CHEMISTRY**





### DESSICANT X INSECTICIDE





# RBSB lower developmental thresholds and supercooling point

- \*Redbanded stink bug supercooling point is -4°F
- At 23°F, LT<sub>50</sub> = 4 hr and LT<sub>90</sub> = 7 hr
- At 32°F, redbanded stink bug had to be exposed for a week to see 95% mortality





J. Davis LSU AgCenter

#### WINTER TEMPERATURES INFLUENCE RBSB

#### 2014 Winter Temperatures

|                  | As of February 3, 2014 |
|------------------|------------------------|
| Research Station | Hrs at or below 23°F   |
| Ben <u>Hur</u>   | 23                     |
| Crowley          | 9                      |
| Dean Lee