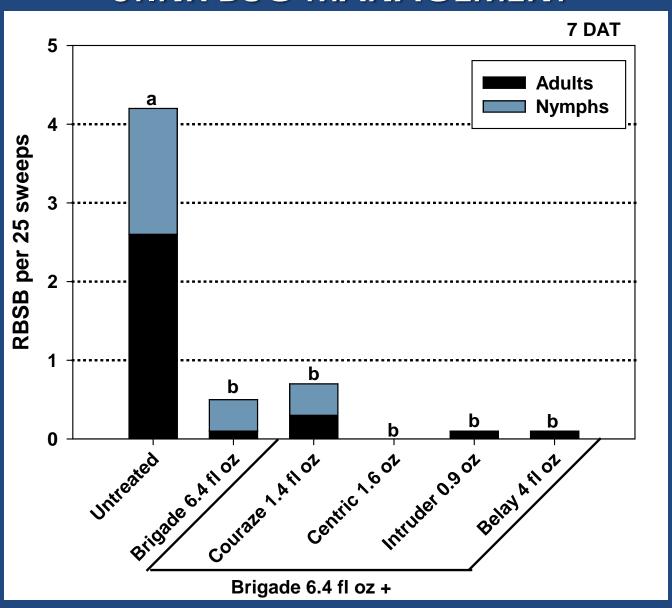

.0 - 4.5 oz         0.1           Brigade (2)         6.4 oz         0.1           Hero (1.24)         10.3 oz         0.1           Leverage 360         2.8 oz | Insecticide         concentrate/ac         IB al/ac         or Ib           Orthene (Acephate)         12.0 – 16.0 oz         0.75- 1.0         1.3 – 1           Endigo ZC         4.0 - 4.5 oz         32 – 28.4           Brigade (2)         6.4 oz         0.1         20           Hero (1.24)         10.3 oz         0.1         12.4           Leverage 360         2.8 oz         45.7 |

- Producers budget 3 5 applications
- Sprays on 5 7 day intervals
- Prevent colonization if possible
- Cold weather



## BENEFIT OF NEONIC PYRETHROID MIXES FOR STINK BUG MANAGEMENT



## BENEFIT OF NEONIC PYRETHROID MIXES FOR STINK BUG MANAGEMENT



## BENEFIT OF NEONIC PYRETHROID MIXES FOR STINK BUG MANAGEMENT



#### **ALTERNATIVE CHEMISTRY**





### DESSICANT X INSECTICIDE





# RBSB lower developmental thresholds and supercooling point

- \*Redbanded stink bug supercooling point is -4°F
- At 23°F, LT<sub>50</sub> = 4 hr and LT<sub>90</sub> = 7 hr
- At 32°F, redbanded stink bug had to be exposed for a week to see 95% mortality





J. Davis LSU AgCenter

#### WINTER TEMPERATURES INFLUENCE RBSB

#### 2014 Winter Temperatures

|                  | As of February 3, 2014 |
|------------------|------------------------|
| Research Station | Hrs at or below 23°F   |
| Ben <u>Hur</u>   | 23                     |
| Crowley          | 9                      |
| Dean Lee         | 53                     |
| Macon Ridge      | 61