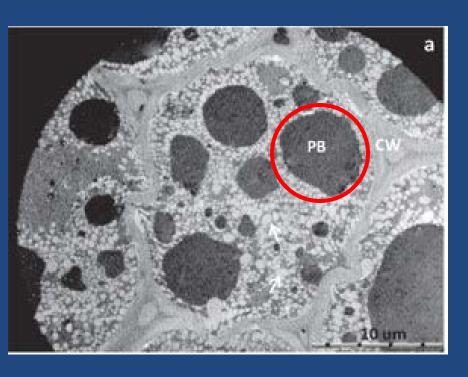

## CELLULAR INJURY CAUSED BY RBSB

Non-damaged seed

RBSB damaged seed

CHEMICAL DISSOLUTION OF SEED TISSUES IS THE PRIMARY CAUSE OF DAMAGE