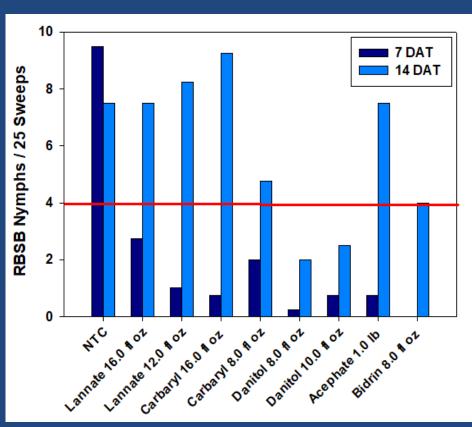

10.3 oz         0.1           Leverage 360         2.8 oz | Insecticide         concentrate/ac         IB al/ac         or Ib           Orthene (Acephate)         12.0 – 16.0 oz         0.75- 1.0         1.3 – 1           Endigo ZC         4.0 - 4.5 oz         32 – 28.4           Brigade (2)         6.4 oz         0.1         20           Hero (1.24)         10.3 oz         0.1         12.4           Leverage 360         2.8 oz         45.7 |

- Producers budget 3 5 applications
- Sprays on 5 7 day intervals
- Prevent colonization if possible
- Cold weather



## BENEFIT OF NEONIC PYRETHROID MIXES FOR STINK BUG MANAGEMENT



## BENEFIT OF NEONIC PYRETHROID MIXES FOR STINK BUG MANAGEMENT



## BENEFIT OF NEONIC PYRETHROID MIXES FOR STINK BUG MANAGEMENT



#### **ALTERNATIVE CHEMISTRY**





### DESSICANT X INSECTICIDE





# RBSB lower developmental thresholds and supercooling point

- \*Redbanded stink bug supercooling point is -4°F
- At 23°F, LT<sub>50</sub> = 4 hr and LT<sub>90</sub> = 7 hr
- At 32°F, redbanded stink bug had to be exposed for a week to see 95% mortality





J. Davis LSU AgCenter

#### WINTER TEMPERATURES INFLUENCE RBSB

#### 2014 Winter Temperatures

|                  | As of February 3, 2014 |
|------------------|------------------------|
| Research Station | Hrs at or below 23°F   |
| Ben <u>Hur</u>   | 23                     |
| Crowley          | 9                      |
| Dean Lee         | 53                     |
| Macon Ridge      | 61                     |
| New Iberia       | 1                      |
| Red River        | 28