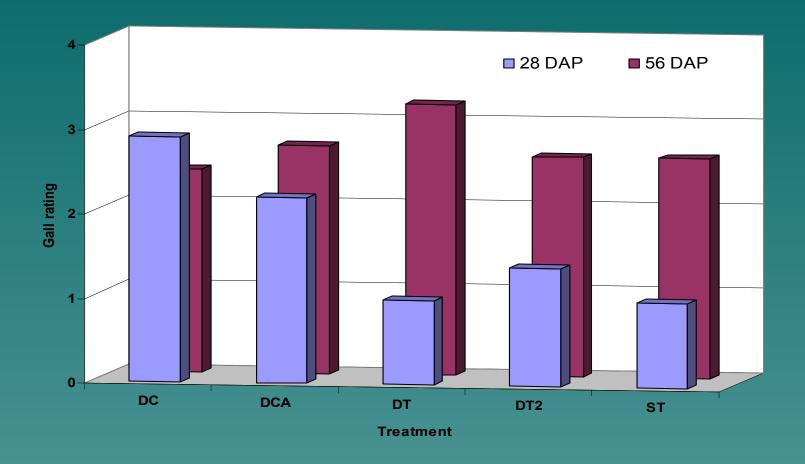

## Activity spectrum

Avicta – nematodes (Abemectin)
 insects (Cruiser)
 diseases (Dynasty)

Aeris – nematodes (Larvin) insects (Gaucho/Larvin) diseases ??

**Efficacy of Avicta and Temik.** 

Efficacy of Avicta and Temik.

Comparison of Temik and Avicta efficacy on two cultivars.

Comparison of Temik and Avicta efficacy on two cultivars.

**Comparison of Temik and Avicta in large plots.** 

**Effect of Nematicides on Yield** 

### Summary

Root galling early is higher with Avicta than with Temik

 Yields with Avicat are equal to or less than Temik