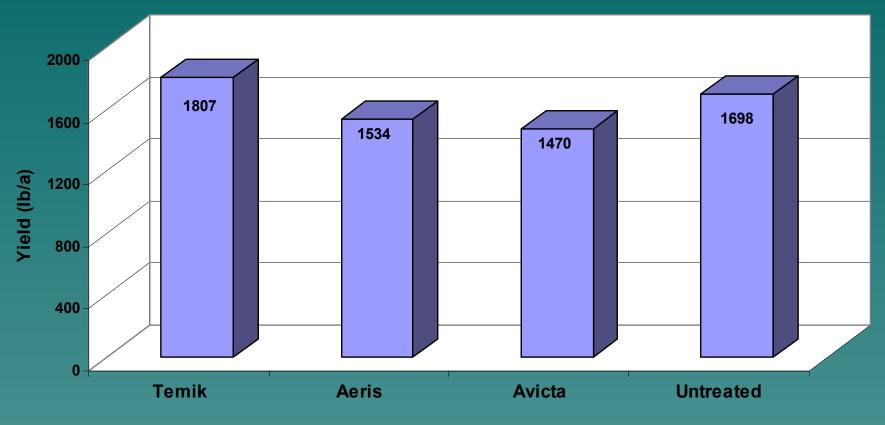

Comparison of Temik and Avicta efficacy on two cultivars.

Comparison of Temik and Avicta efficacy on two cultivars.

**Comparison of Temik and Avicta in large plots.** 

**Effect of Nematicides on Yield** 