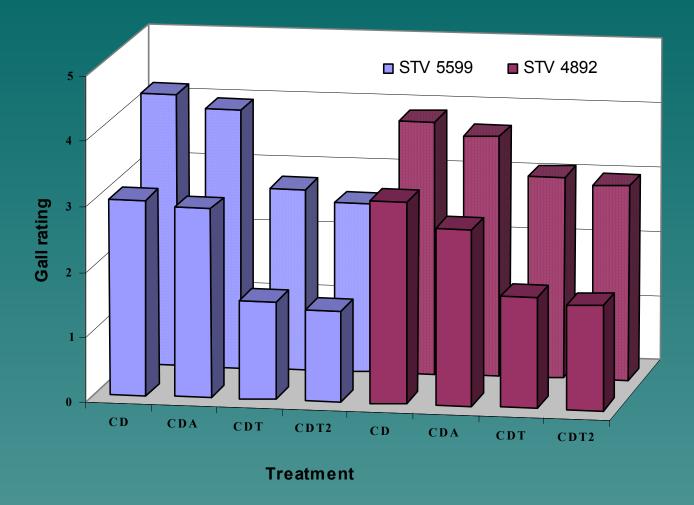

Comparison of Temik and Avicta efficacy on two cultivars.

Comparison of Temik and Avicta efficacy on two cultivars.

**Comparison of Temik and Avicta in large plots.** 

**Effect of Nematicides on Yield** 

### Summary

Root galling early is higher with Avicta than with Temik

 Yields with Avicat are equal to or less than Temik