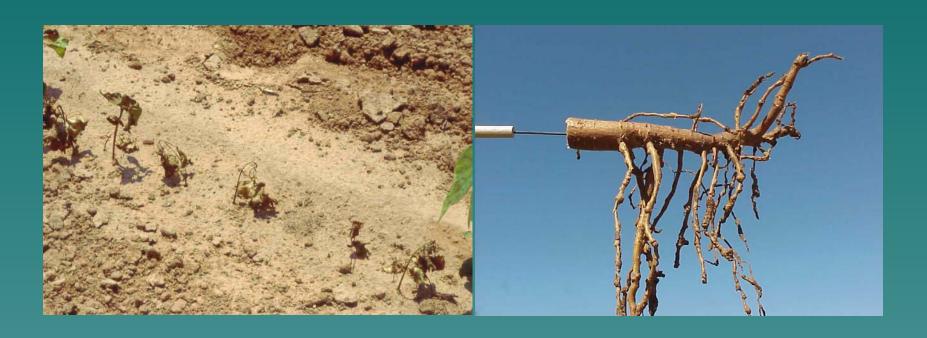

## Activity spectrum

Avicta – nematodes (Abemectin)
 insects (Cruiser)
 diseases (Dynasty)

Aeris – nematodes (Larvin) insects (Gaucho/Larvin) diseases ??

**Efficacy of Avicta and Temik.** 

Efficacy of Avicta and Temik.

Comparison of Temik and Avicta efficacy on two cultivars.

Comparison of Temik and Avicta efficacy on two cultivars.

**Comparison of Temik and Avicta in large plots.** 

**Effect of Nematicides on Yield** 