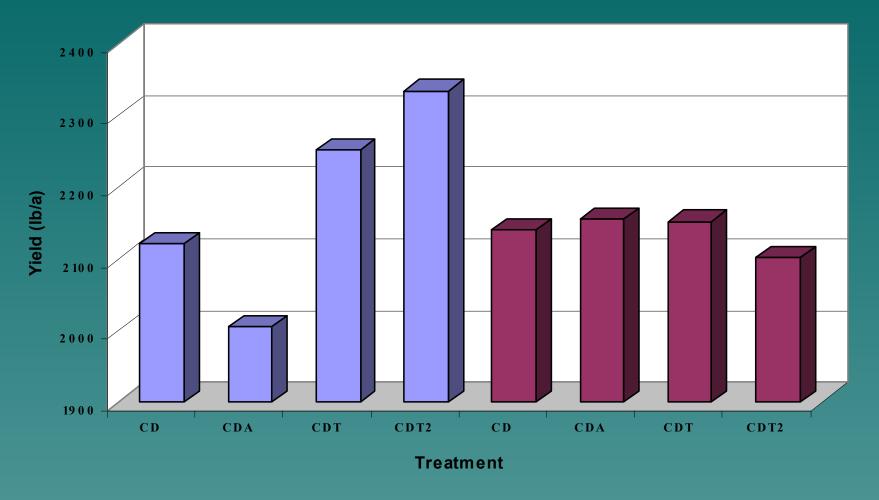

Comparison of Temik and Avicta efficacy on two cultivars.

Comparison of Temik and Avicta efficacy on two cultivars.

**Comparison of Temik and Avicta in large plots.** 

**Effect of Nematicides on Yield** 

### Summary

Root galling early is higher with Avicta than with Temik

 Yields with Avicat are equal to or less than Temik