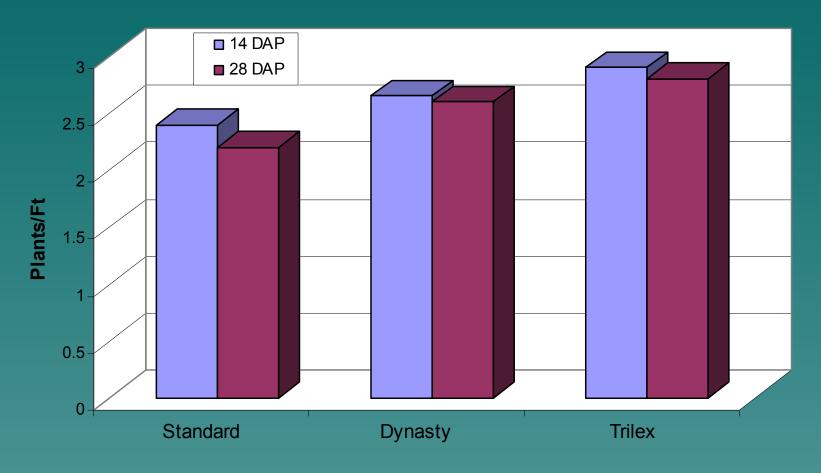

### Fungicides

Dynasty CST-azoxystrobin (Quadris)
 fludioxonil (Maxim)
 mefenoxam (Apron)

Trilex – trifloxystrobin (Flint)
 tridimenol (Baytan)
 metalaxyl (Allegiance)

**Effect of Seed Treatments on Plant Populations** 

**Effect of Seed Treatments on Plant Populations** 