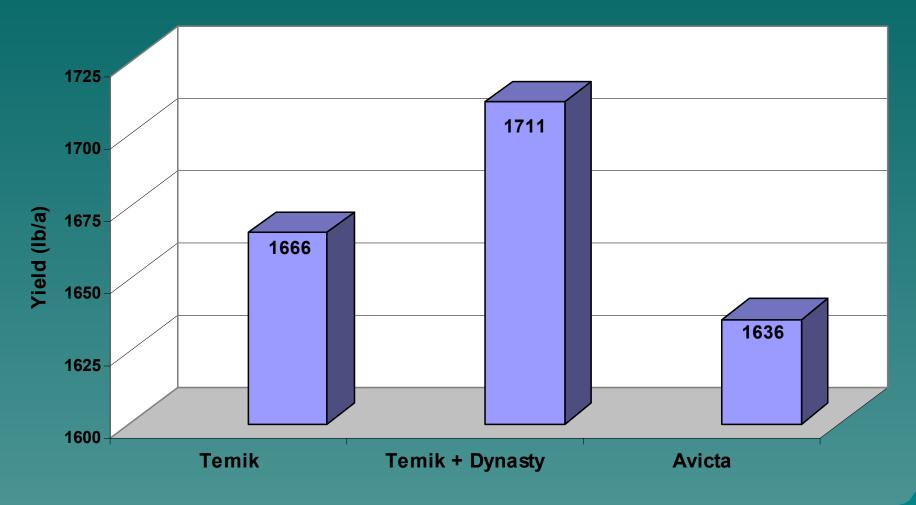

## Activity spectrum

Avicta – nematodes (Abemectin)
 insects (Cruiser)
 diseases (Dynasty)

Aeris – nematodes (Larvin) insects (Gaucho/Larvin) diseases ??

**Efficacy of Avicta and Temik.** 

Efficacy of Avicta and Temik.

Comparison of Temik and Avicta efficacy on two cultivars.

Comparison of Temik and Avicta efficacy on two cultivars.

**Comparison of Temik and Avicta in large plots.** 

**Effect of Nematicides on Yield** 