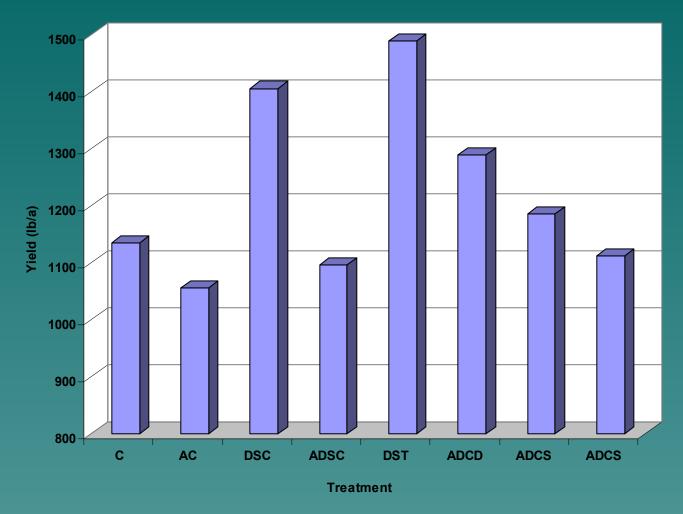

Comparison of Temik and Avicta efficacy on two cultivars.

Comparison of Temik and Avicta efficacy on two cultivars.

**Comparison of Temik and Avicta in large plots.** 

**Effect of Nematicides on Yield** 

### Summary

Root galling early is higher with Avicta than with Temik

 Yields with Avicat are equal to or less than Temik