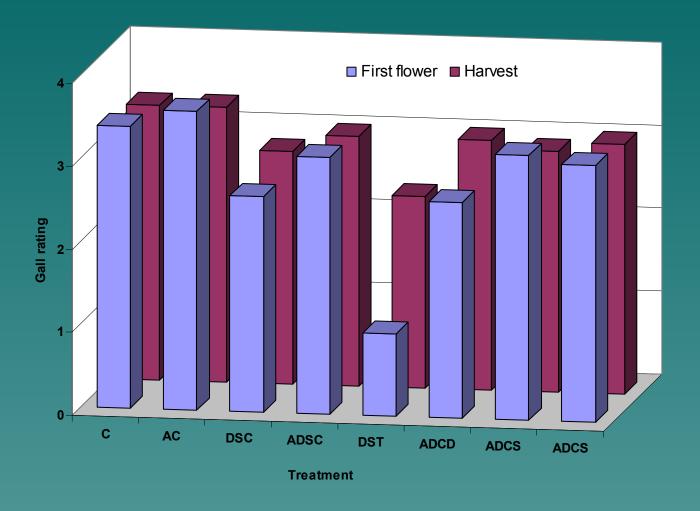

### Summary

Root galling early is higher with Avicta than with Temik

 Yields with Avicat are equal to or less than Temik