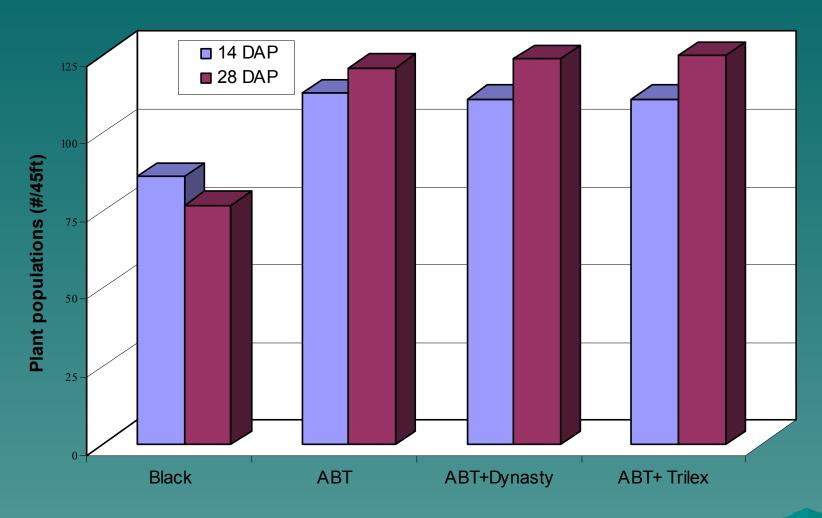

### Fungicides

Dynasty CST-azoxystrobin (Quadris)
 fludioxonil (Maxim)
 mefenoxam (Apron)

Trilex – trifloxystrobin (Flint)
 tridimenol (Baytan)
 metalaxyl (Allegiance)

**Effect of Seed Treatments on Plant Populations** 

**Effect of Seed Treatments on Plant Populations** 