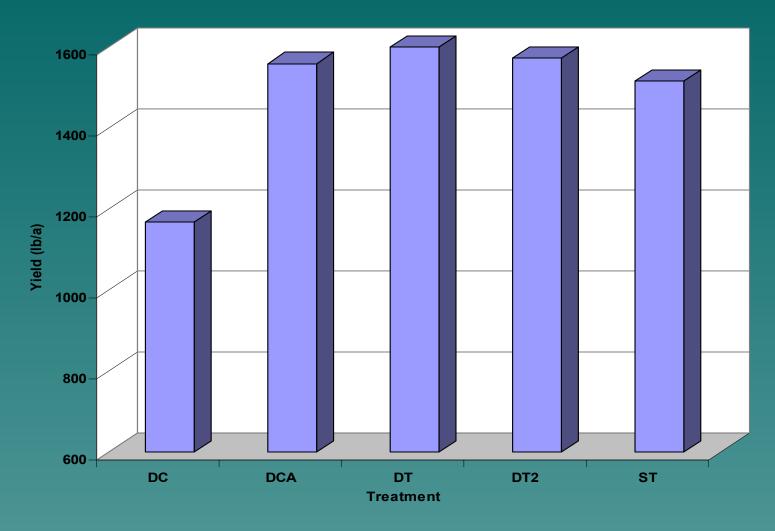

## Activity spectrum

Avicta – nematodes (Abemectin)
 insects (Cruiser)
 diseases (Dynasty)

Aeris – nematodes (Larvin) insects (Gaucho/Larvin) diseases ??

**Efficacy of Avicta and Temik.** 

Efficacy of Avicta and Temik.

Comparison of Temik and Avicta efficacy on two cultivars.

Comparison of Temik and Avicta efficacy on two cultivars.

**Comparison of Temik and Avicta in large plots.** 

**Effect of Nematicides on Yield** 

### Summary

Root galling early is higher with Avicta than with Temik

 Yields with Avicat are equal to or less than Temik