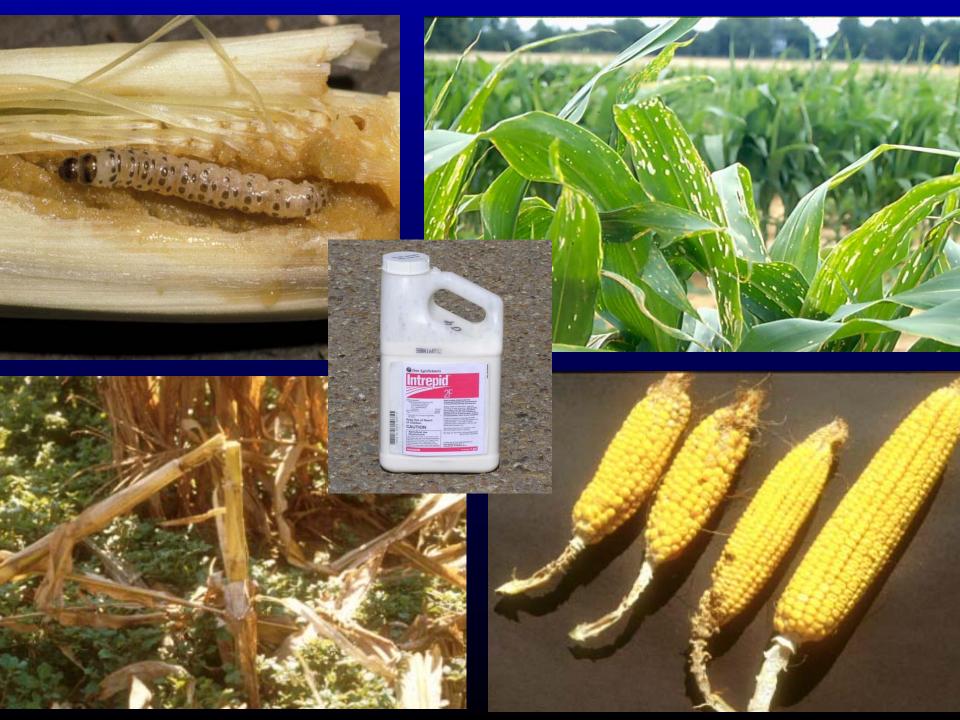

# Louisiana Feed Grains and Soybean IPM

Jack Baldwin Fangneng Huang Jeff Davis Rogers Leonard



#### Pre-Plant Vegetation Management Strategies







### • Bt Corn Varieties and Traits

## J Seed Treatments/Soil Insecticides

J Nid- to - Late Season Pests



Lorsban 15G Counter 15G Force 3G Aztec 2.1G

Poncho 250/1250

Gaucho (0.125-1.34) Imidacloprid

Cruiser (0.125-1.25)



## Insecticide Performance in Corn

Rate





#### Preventative Cutworm Management

#### ztec or Lorsban <mark>II Other - Pyrethroids</mark>





## Insecticide Herbicide Interactions

### OPS and Accent, Seacon, Resolve, etc







#### Southern Green Stink Bug Apply Insecticides As Needed.



### Late Season Grain Damage







### Plant Early: Later Planting > Risk



### Plant Insecticide Treated Seed

Sorghum Midge Management 2-3 Applications of Pyrethroids

# Sorghum Webworm





Pyrethroids Lannate Tracer Lorsban Sevin



### Louisiana Soybean and Grain Promotion Board