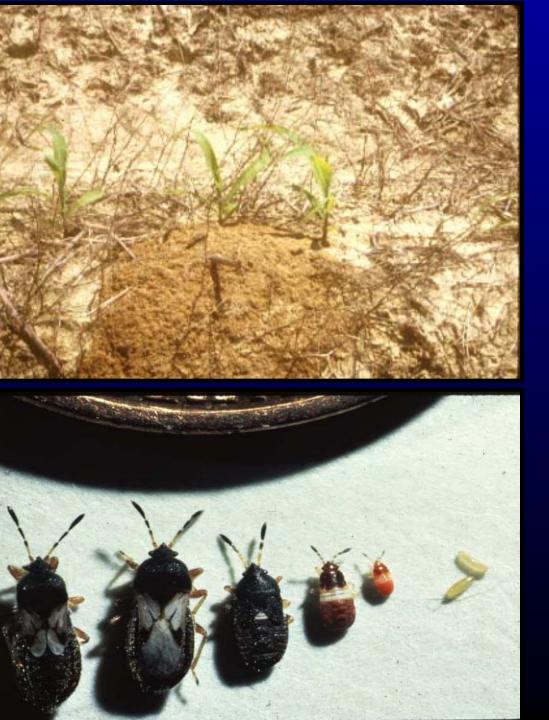

# Louisiana Feed Grains and Soybean IPM

Jack Baldwin Fangneng Huang Jeff Davis Rogers Leonard



#### Pre-Plant Vegetation Management Strategies







### • Bt Corn Varieties and Traits

## J Seed Treatments/Soil Insecticides

J Nid- to - Late Season Pests



Lorsban 15G Counter 15G Force 3G Aztec 2.1G

Poncho 250/1250

Gaucho (0.125-1.34) Imidacloprid

Cruiser (0.125-1.25)



## Insecticide Performance in Corn

Rate





#### Preventative Cutworm Management

#### ztec or Lorsban <mark>II Other - Pyrethroids</mark>





## Insecticide Herbicide Interactions

### OPS and Accent, Seacon, Resolve, etc







#### Southern Green Stink Bug Apply Insecticides As Needed.



### Late Season Grain Damage







### Plant Early: Later Planting > Risk



### Plant Insecticide Treated Seed

Sorghum Midge Management 2-3 Applications of Pyrethroids

# Sorghum Webworm





Pyrethroids Lannate Tracer Lorsban Sevin



### Louisiana Soybean and Grain Promotion Board