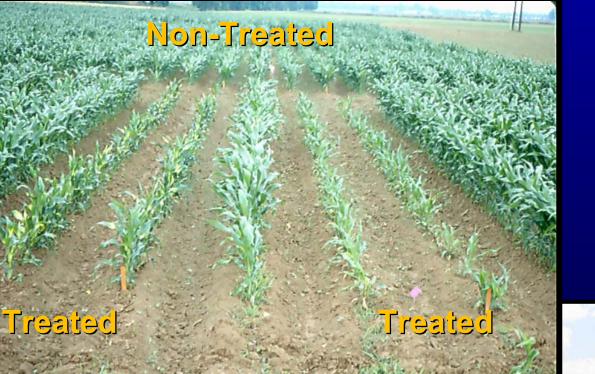

# Louisiana Feed Grains and Soybean IPM

Jack Baldwin Fangneng Huang Jeff Davis Rogers Leonard



#### Pre-Plant Vegetation Management Strategies







### • Bt Corn Varieties and Traits

## J Seed Treatments/Soil Insecticides

J Nid- to - Late Season Pests



Lorsban 15G Counter 15G Force 3G Aztec 2.1G

Poncho 250/1250

Gaucho (0.125-1.34) Imidacloprid

Cruiser (0.125-1.25)



## Insecticide Performance in Corn

Rate





#### Preventative Cutworm Management

#### ztec or Lorsban <mark>II Other - Pyrethroids</mark>





## Insecticide Herbicide Interactions

### OPS and Accent, Seacon, Resolve, etc







#### Southern Green Stink Bug Apply Insecticides As Needed.



### Late Season Grain Damage







### Plant Early: Later Planting > Risk



### Plant Insecticide Treated Seed

Sorghum Midge Management 2-3 Applications of Pyrethroids

# Sorghum Webworm





Pyrethroids Lannate Tracer Lorsban Sevin



### Louisiana Soybean and Grain Promotion Board