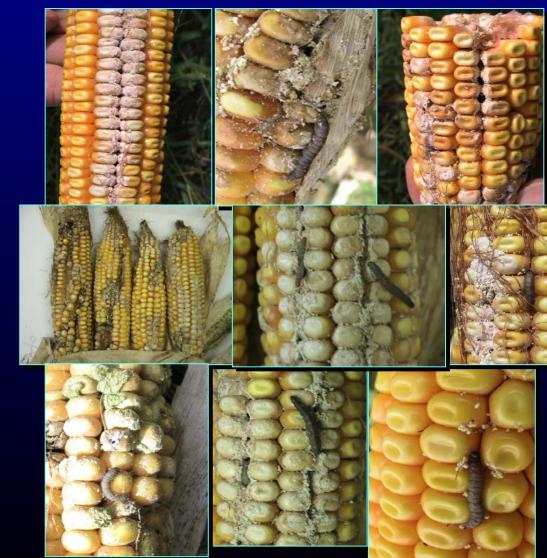

# Louisiana Feed Grains and Soybean IPM

Jack Baldwin Fangneng Huang Jeff Davis Rogers Leonard



#### Pre-Plant Vegetation Management Strategies







### • Bt Corn Varieties and Traits

## J Seed Treatments/Soil Insecticides

J Nid- to - Late Season Pests



Lorsban 15G Counter 15G Force 3G Aztec 2.1G

Poncho 250/1250

Gaucho (0.125-1.34) Imidacloprid

Cruiser (0.125-1.25)



## Insecticide Performance in Corn

Rate





#### Preventative Cutworm Management

#### ztec or Lorsban <mark>II Other - Pyrethroids</mark>





## Insecticide Herbicide Interactions

### OPS and Accent, Seacon, Resolve, etc







#### Southern Green Stink Bug Apply Insecticides As Needed.



### Late Season Grain Damage







### Plant Early: Later Planting > Risk



### Plant Insecticide Treated Seed

Sorghum Midge Management 2-3 Applications of Pyrethroids

# Sorghum Webworm





Pyrethroids Lannate Tracer Lorsban Sevin



### Louisiana Soybean and Grain Promotion Board