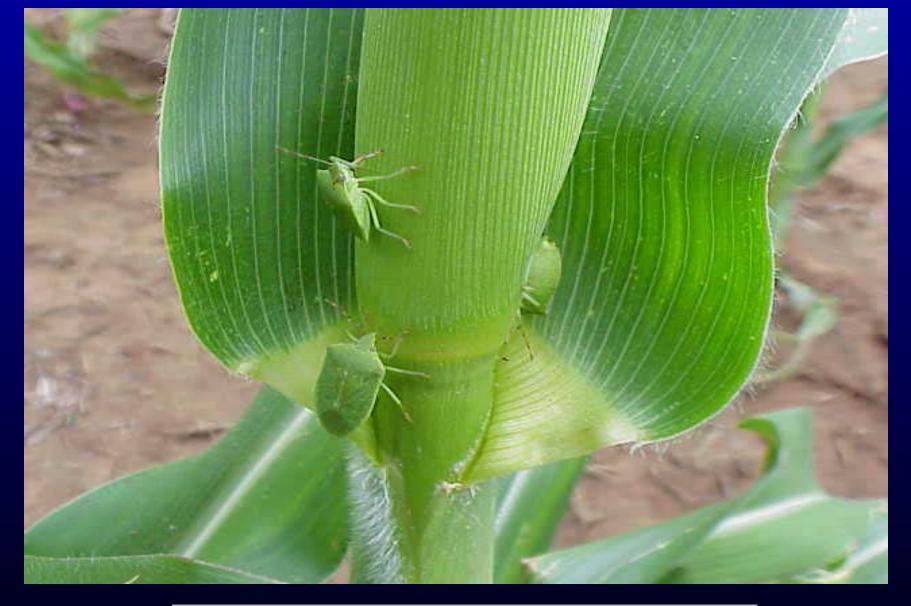

# Louisiana Feed Grains and Soybean IPM

Jack Baldwin Fangneng Huang Jeff Davis Rogers Leonard



#### Pre-Plant Vegetation Management Strategies







### • Bt Corn Varieties and Traits

## J Seed Treatments/Soil Insecticides

J Nid- to - Late Season Pests



Lorsban 15G Counter 15G Force 3G Aztec 2.1G

Poncho 250/1250

Gaucho (0.125-1.34) Imidacloprid

Cruiser (0.125-1.25)



## Insecticide Performance in Corn

Rate





#### Preventative Cutworm Management

#### ztec or Lorsban <mark>II Other - Pyrethroids</mark>





## Insecticide Herbicide Interactions

### OPS and Accent, Seacon, Resolve, etc







#### Southern Green Stink Bug Apply Insecticides As Needed.



### Late Season Grain Damage







### Plant Early: Later Planting > Risk



### Plant Insecticide Treated Seed

Sorghum Midge Management 2-3 Applications of Pyrethroids

# Sorghum Webworm





Pyrethroids Lannate Tracer Lorsban Sevin



### Louisiana Soybean and Grain Promotion Board