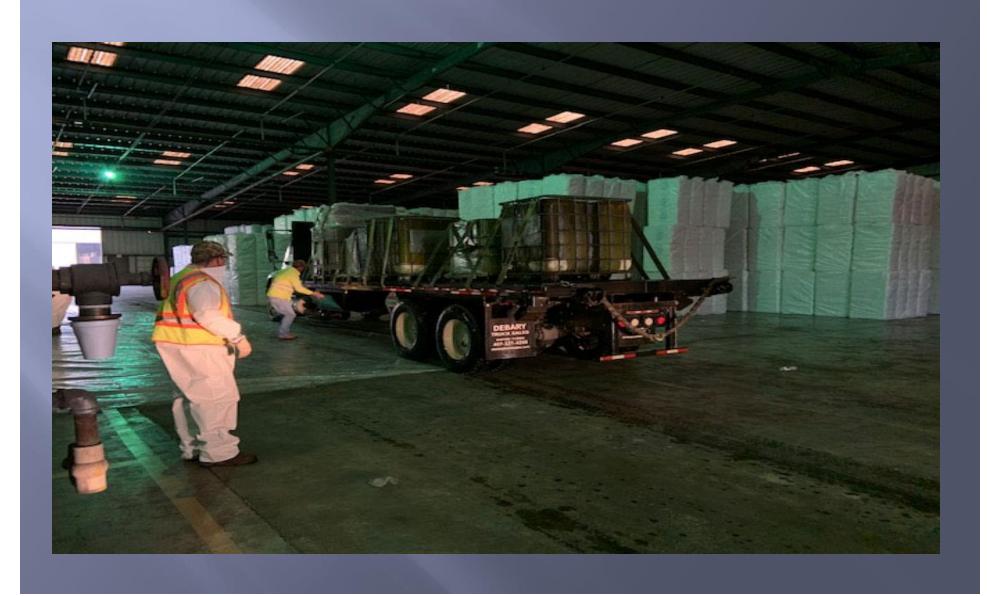

## Pesticide Collection 1st Event

- December 13, 2019
- Winnsboro, LA-Franklin Parish
- Franklin Cotton Warehouse
- Collected 37.6 Tons of Pesticides