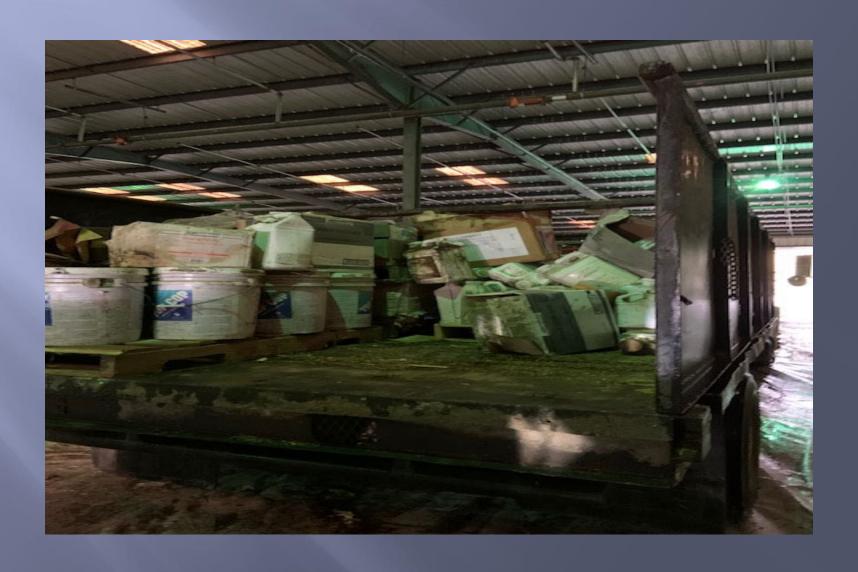

## Pesticide Collection 1st Event

- December 13, 2019
- Winnsboro, LA-Franklin Parish
- Franklin Cotton Warehouse
- Collected 37.6 Tons of Pesticides