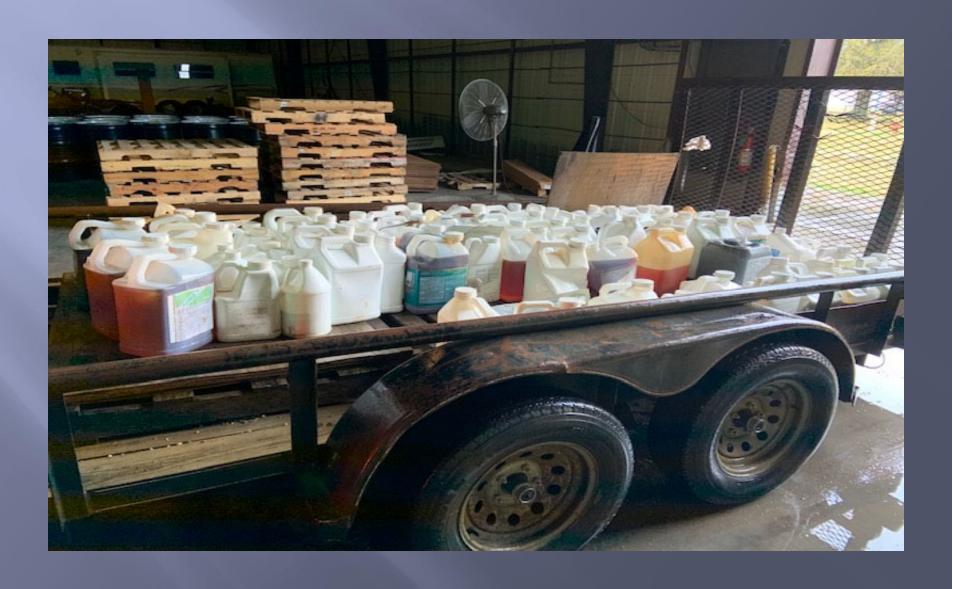

## Pesticide Collection 1st Event

- December 13, 2019
- Winnsboro, LA-Franklin Parish
- Franklin Cotton Warehouse
- Collected 37.6 Tons of Pesticides