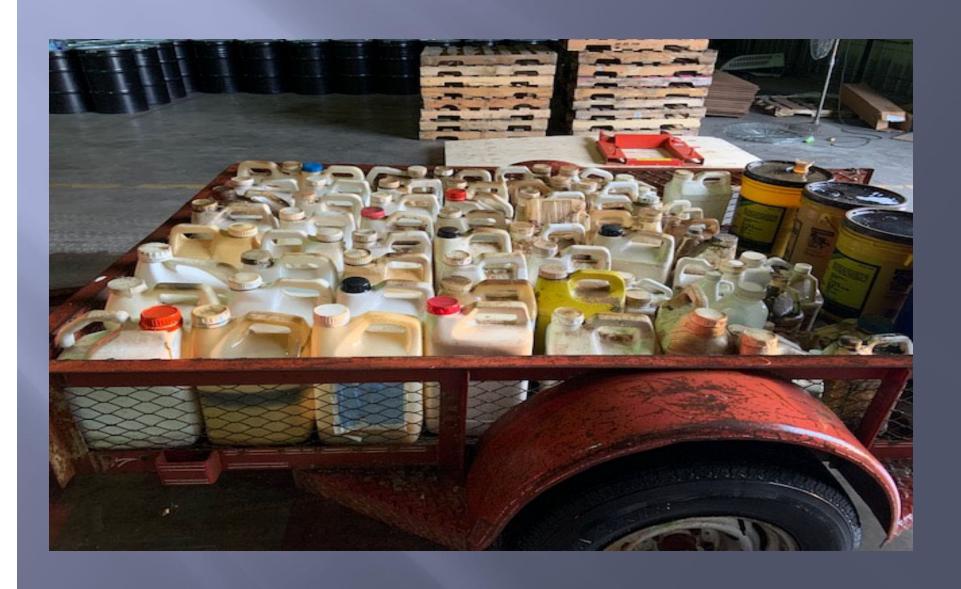

## Pesticide Collection 1st Event

- December 13, 2019
- Winnsboro, LA-Franklin Parish
- Franklin Cotton Warehouse
- Collected 37.6 Tons of Pesticides