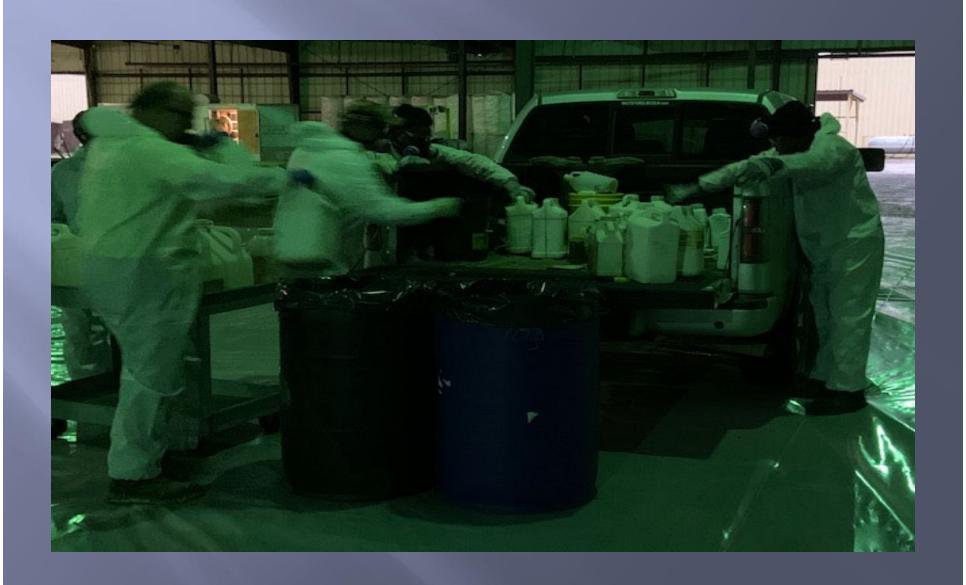

## Pesticide Collection 1st Event

- December 13, 2019
- Winnsboro, LA-Franklin Parish
- Franklin Cotton Warehouse
- Collected 37.6 Tons of Pesticides