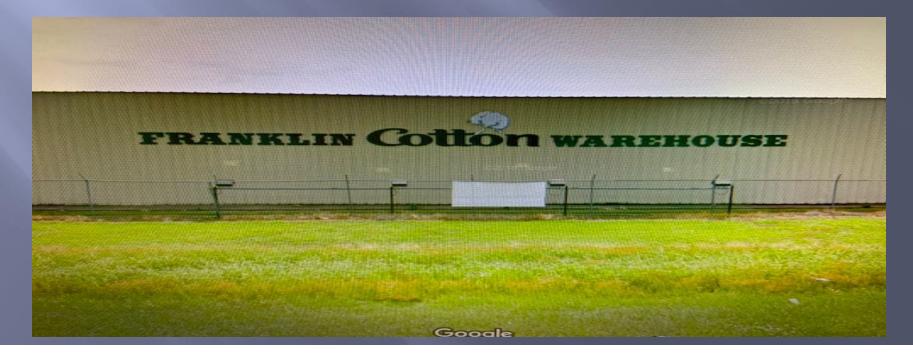

## Pesticide Collection 1st Event

- December 13, 2019
- Winnsboro, LA-Franklin Parish
- Franklin Cotton Warehouse
- Collected 37.6 Tons of Pesticides