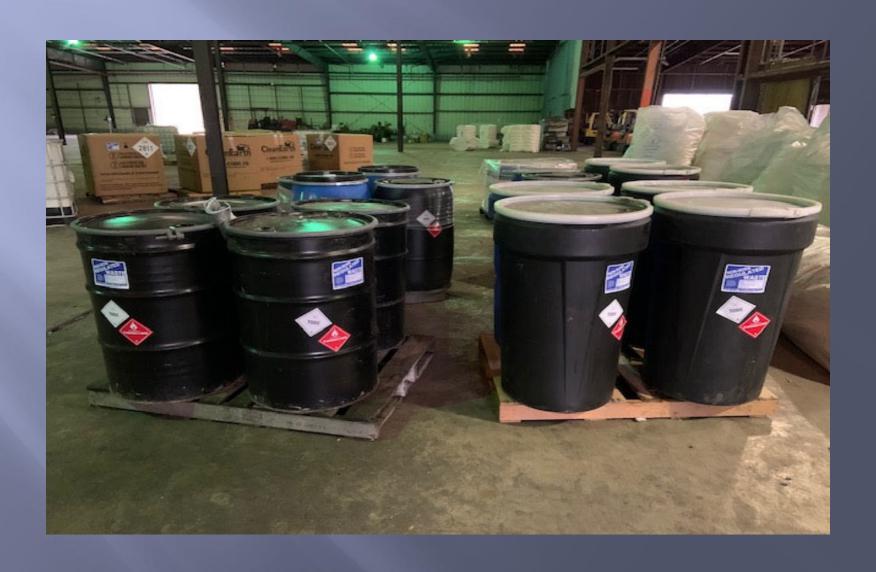

## Pesticide Collection 1st Event

- December 13, 2019
- Winnsboro, LA-Franklin Parish
- Franklin Cotton Warehouse
- Collected 37.6 Tons of Pesticides