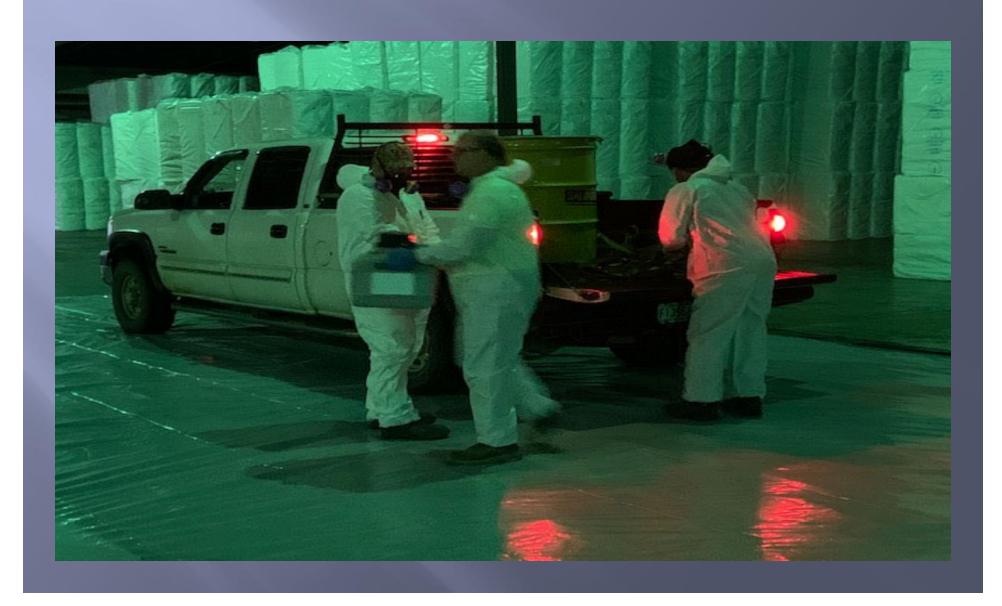

## Pesticide Collection 1st Event

- December 13, 2019
- Winnsboro, LA-Franklin Parish
- Franklin Cotton Warehouse
- Collected 37.6 Tons of Pesticides