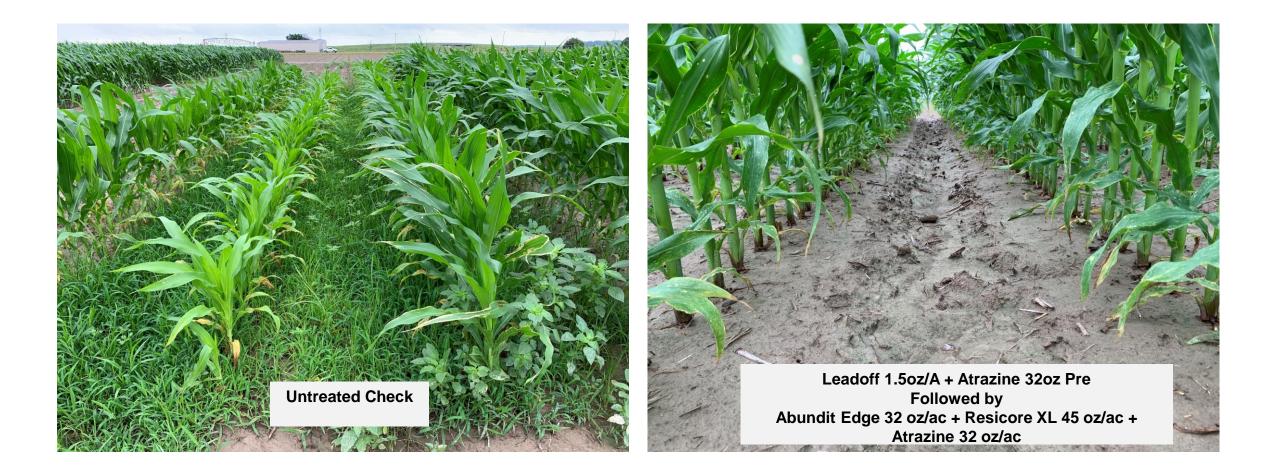

## **Resicore<sup>®</sup> XL herbicide**

Greenville MS 2021

HERBICIDE

# Focal Treatment with Resicore XL Southern Region

### **Resicore XL 45 oz/ac + Glyphosate + Atrazine EPost**