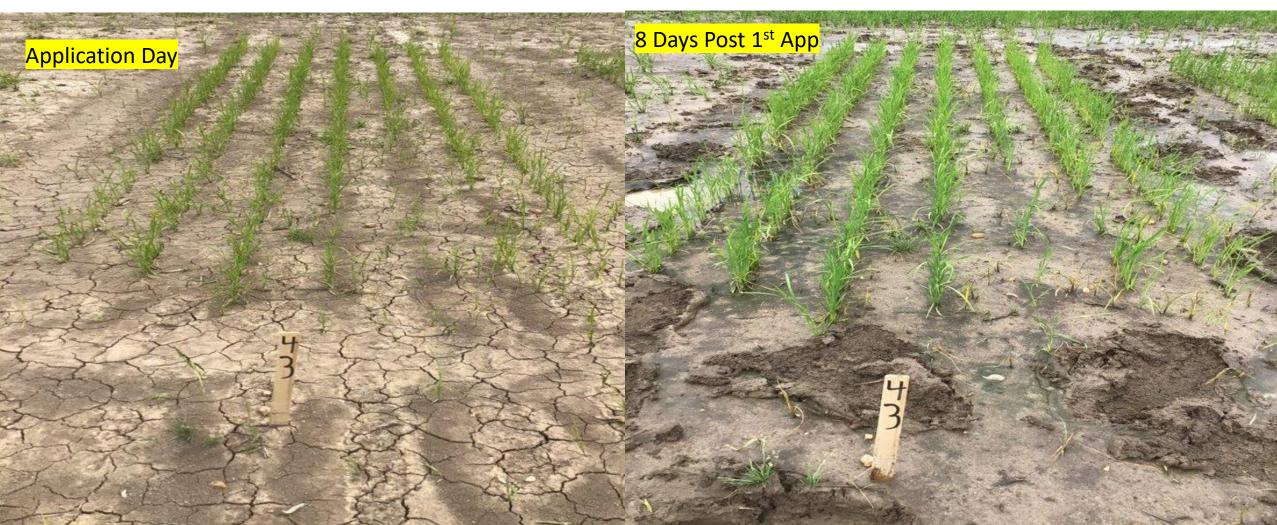

#### Max-Ace Herbicide Program

- HighCard is labeled product on Max-Ace
  - Labeled Rate: 15.5 fb 15.5 oz/A
    - 31oz/A per year
  - Two Applications required for adequate weed control
  - 2-3Lf fb 4-5Lf
  - Controls: Barnyardgrass, Red Rice, IMI Tolerant Weedy Rice, Signalgrass, Sprangletop
  - No control on broadleaf weeds
- HighCard has no residual weed control
  - Good preemergence program important

## **Max-Ace Weed Control**

HighCard 15oz/A