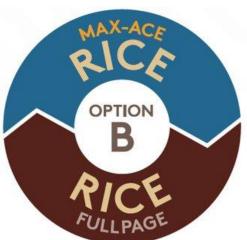

#### Max-Ace Rotation Program

INCLUDE SOYBEANS in the rotation for growers who choose a herbicide residual program.\*

ALTERNATE the Max-Ace with FullPage Rice Cropping Systems year-over-year for growers who want to stick with rice.\*

ROTATE CROPS based on what will maximize yield returns while minimizing herbicide resistance through different modes of action.

\*Observe rotational limitations for preceding year's herbicide plan.

Max-Ace has no tolerance to Preface/Newpath
Rotate into another technology/crop before planting Max-Ace
Max-Ace to stay in front of Preface/Newpath
Option B requires postscript/beyond applications only