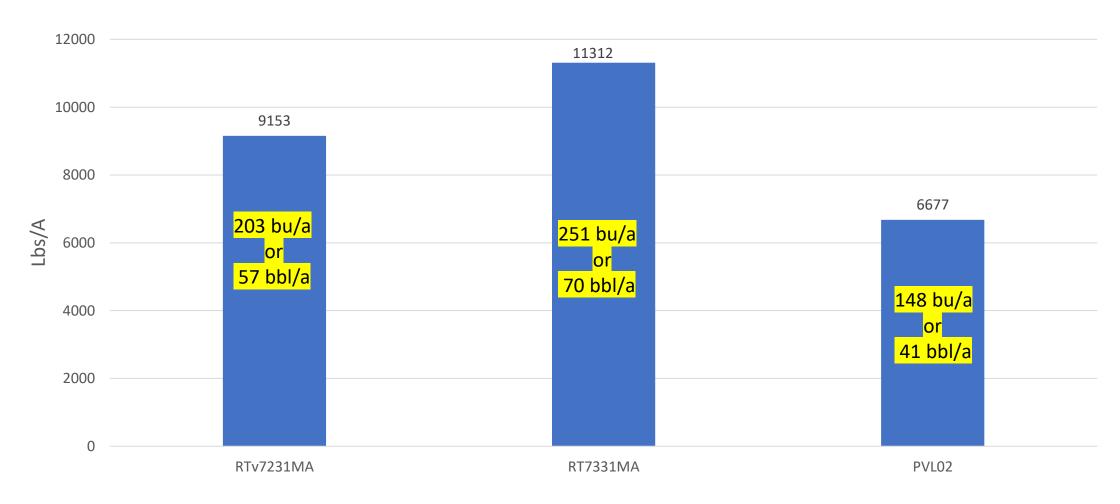

#### RTv7231MA Characteristics

- RiceTec varietal line
- Highest yielding ACCase variety on the market
- Plant at 40-45lbs/A
- Early Maturing line
  - 79 Days to 50% Heading
  - 109 days to grain maturity
- 38-42 inches in Height
- Average milling 57/70
  - Very low chalk/clear grain line
- Important to scout for diseases
  - Spray fungicides as necessary

#### RT7331MA Characteristics

- Max-Ace hybrid based on XP753
- Highest yielding Max-Ace line
- Early Maturing line
  - 81 Days to 50% Heading
  - 111 days to grain maturity
- 46-50 inches in Height
- Average Milling of 60/71
- Expect typical hybrid performance
  - Very similar to XP753

### Max-Ace Demo Yields

Locations: AR, MO, MS, LA, TX

RTv7231MA= 32 Locations RT7331MA= 14 Locations