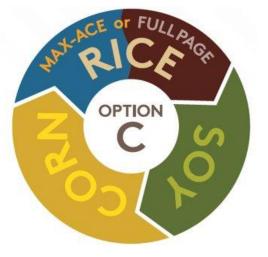

#### Max-Ace Rotation Program

INCLUDE SOYBEANS in the rotation for growers who choose a herbicide residual program.\*

ALTERNATE the Max-Ace with FullPage Rice Cropping Systems year-over-year for growers who want to stick with rice.\*

ROTATE CROPS based on what will maximize yield returns while minimizing herbicide resistance through different modes of action.

\*Observe rotational limitations for preceding year's herbicide plan.

Max-Ace has no tolerance to Preface/Newpath
Rotate into another technology/crop before planting Max-Ace
Max-Ace to stay in front of Preface/Newpath
Option B requires postscript/beyond applications only