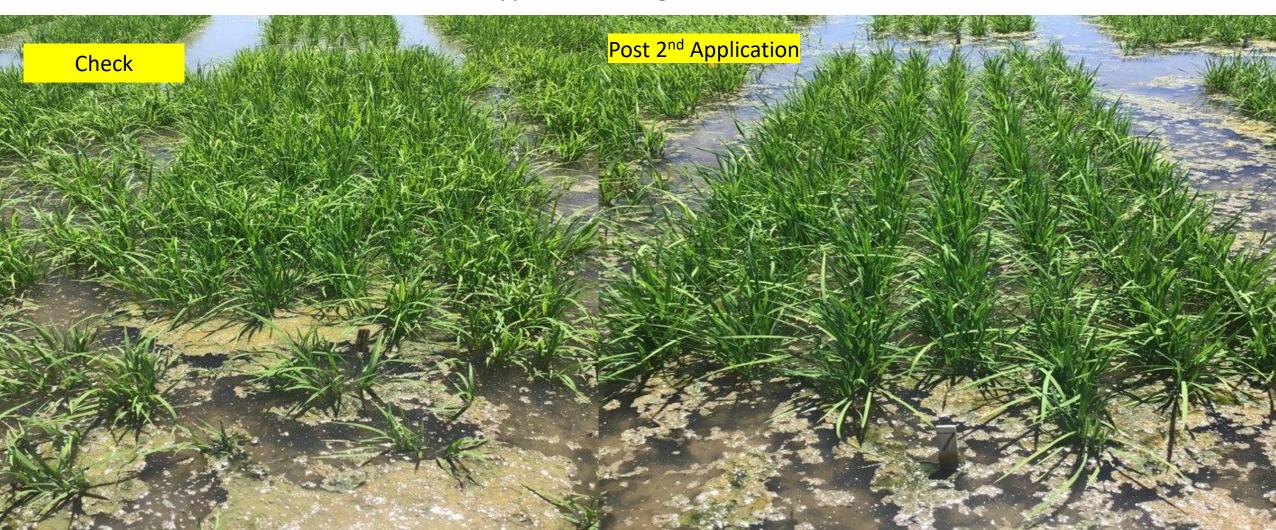

#### Max-Ace Herbicide Program

- HighCard is labeled product on Max-Ace
  - Labeled Rate: 15.5 fb 15.5 oz/A
    - 31oz/A per year
  - Two Applications required for adequate weed control
  - 2-3Lf fb 4-5Lf
  - Controls: Barnyardgrass, Red Rice, IMI Tolerant Weedy Rice, Signalgrass, Sprangletop
  - No control on broadleaf weeds
- HighCard has no residual weed control
  - Good preemergence program important

## **Max-Ace Weed Control**

Two Applications of HighCard: 15fb15oz/A