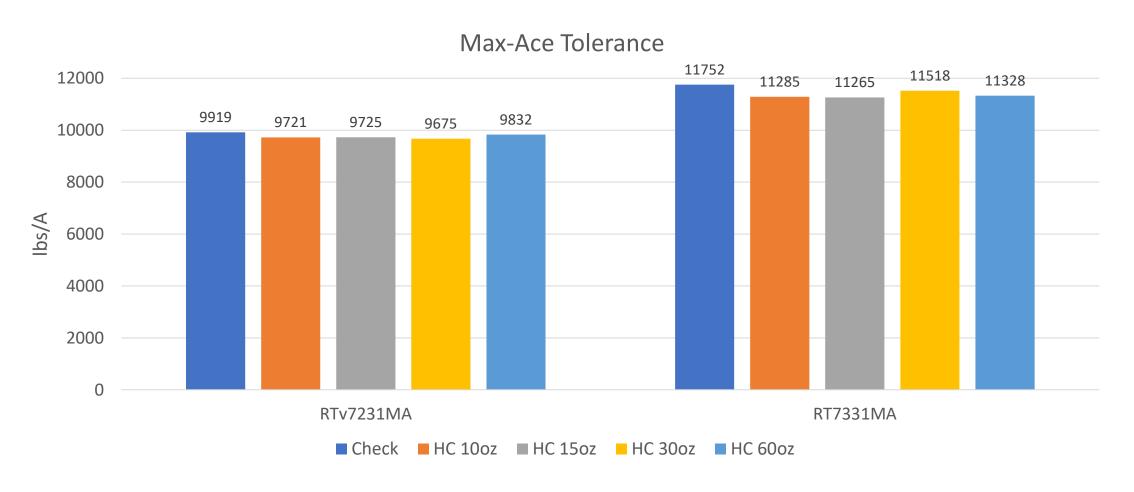

#### Max-Ace Herbicide Program

- HighCard is labeled product on Max-Ace
  - Labeled Rate: 15.5 fb 15.5 oz/A
    - 31oz/A per year
  - Two Applications required for adequate weed control
  - 2-3Lf fb 4-5Lf
  - Controls: Barnyardgrass, Red Rice, IMI Tolerant Weedy Rice, Signalgrass, Sprangletop
  - No control on broadleaf weeds
- HighCard has no residual weed control
  - Good preemergence program important

## **Max-Ace Weed Control**

HighCard 15oz/A

## **Max-Ace Weed Control**

Two Applications of HighCard: 15fb15oz/A