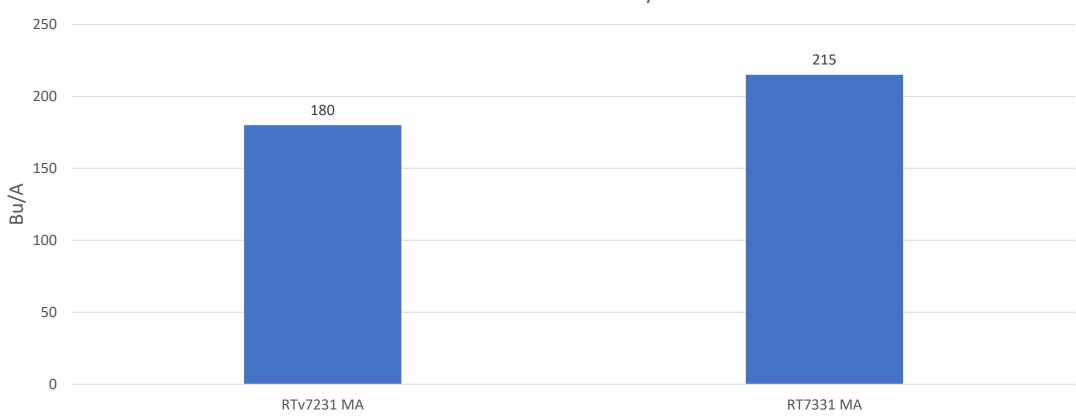

#### RTv7231MA Characteristics

- RiceTec varietal line
- Highest yielding ACCase variety on the market
- Plant at 40-45lbs/A
- Early Maturing line
  - 79 Days to 50% Heading
  - 109 days to grain maturity
- 38-42 inches in Height
- Average milling 57/70
  - Very low chalk/clear grain line
- Important to scout for diseases
  - Spray fungicides as necessary

#### RT7331MA Characteristics

- Max-Ace hybrid based on XP753
- Highest yielding Max-Ace line
- Early Maturing line
  - 81 Days to 50% Heading
  - 111 days to grain maturity
- 46-50 inches in Height
- Average Milling of 60/71
- Expect typical hybrid performance
  - Very similar to XP753

## Max-Ace Yield Data

**Small Plots: 24 Reps** 