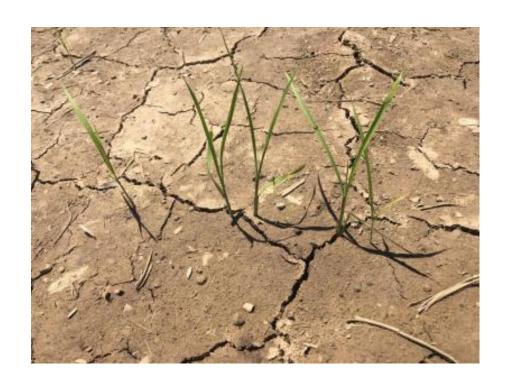

### **Zeltera**<sup>™</sup> Rice System Delivers Improved Stand

### Inoculated with Rhizoctonia solani

Photo source: University of Arkansas, Stuttgart, AR