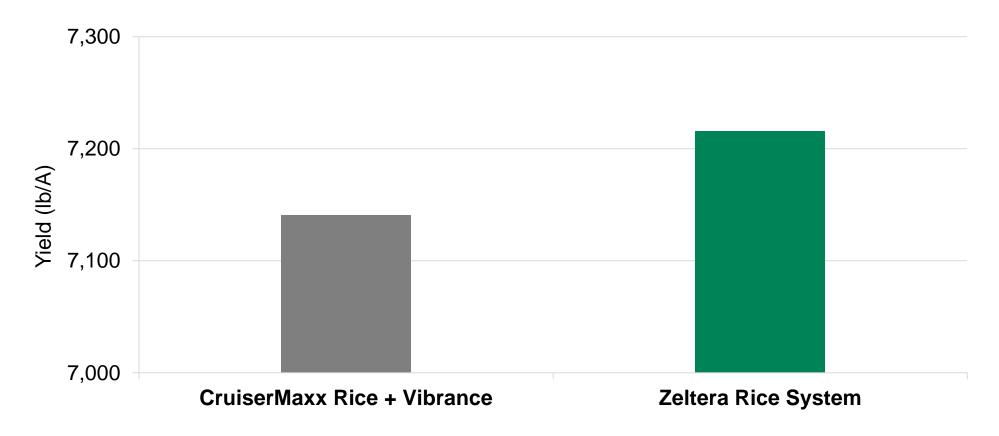

# Zeltera<sup>™</sup> Rice System Yield Comparison

Zeltera Rice System delivered a yield advantage compared to CruiserMaxx® Rice + Vibrance

N = 10 Source: Valent U.S.A.