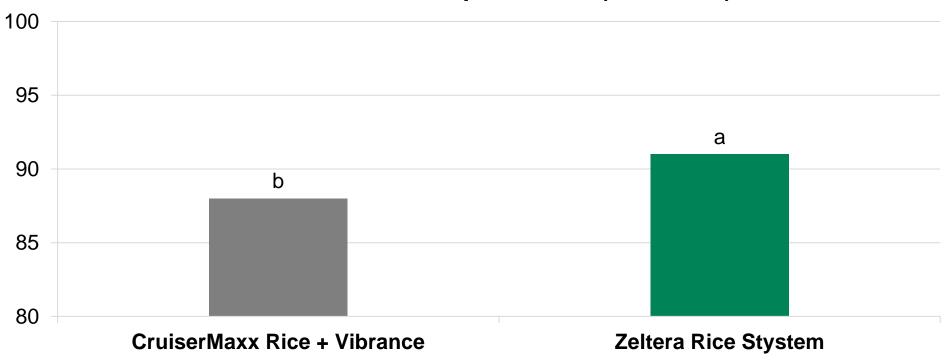

### **Zeltera™ Rice System Late Stand Establishment**

Zeltera Rice System delivered better **late** stand establishment compared to CruiserMaxx<sup>®</sup> Rice + Vibrance<sup>®</sup>

#### **Late Stand Count Improvement (% of MAX)**

N = 15 Means followed by the same letters are not significantly different (P≤0.10). Source: Valent U.S.A.