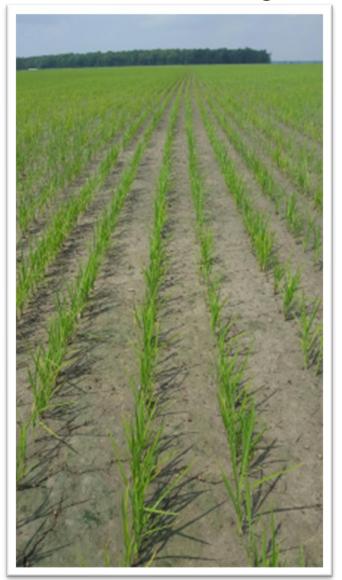

## **Zeltera<sup>™</sup> Rice System Early Stand Establishment**

Zeltera Rice System delivered better **early** stand establishment compared to CruiserMaxx® Rice + Vibrance®

N = 15 Means followed by the same letters are not significantly different (P≤0.10). Source: Valent U.S.A.

### **Zeltera™ Rice System Late Stand Establishment**

Zeltera Rice System delivered better **late** stand establishment compared to CruiserMaxx<sup>®</sup> Rice + Vibrance<sup>®</sup>