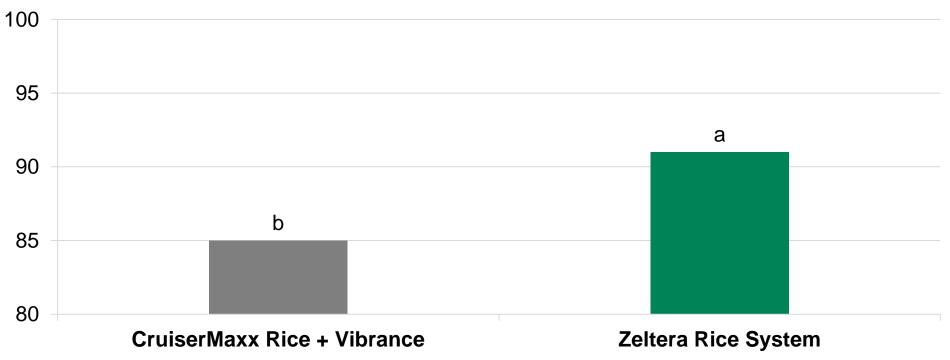

## **Zeltera<sup>™</sup> Rice System Early Stand Establishment**

Zeltera Rice System delivered better **early** stand establishment compared to CruiserMaxx® Rice + Vibrance®

N = 15 Means followed by the same letters are not significantly different (P≤0.10). Source: Valent U.S.A.