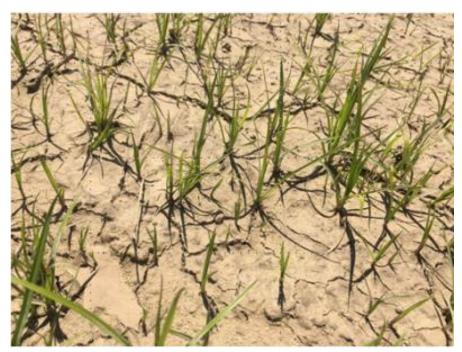

### **Zeltera**<sup>™</sup> Rice System Delivers Improved Stand

### Inoculated with Rhizoctonia solani

Photo source: University of Arkansas, Stuttgart, AR

### **Zeltera<sup>™</sup> Rice System Stand Comparison**

Zeltera Rice System offers a layer of protection to plant roots, ensuring a strong stand and plant vigor protecting yield