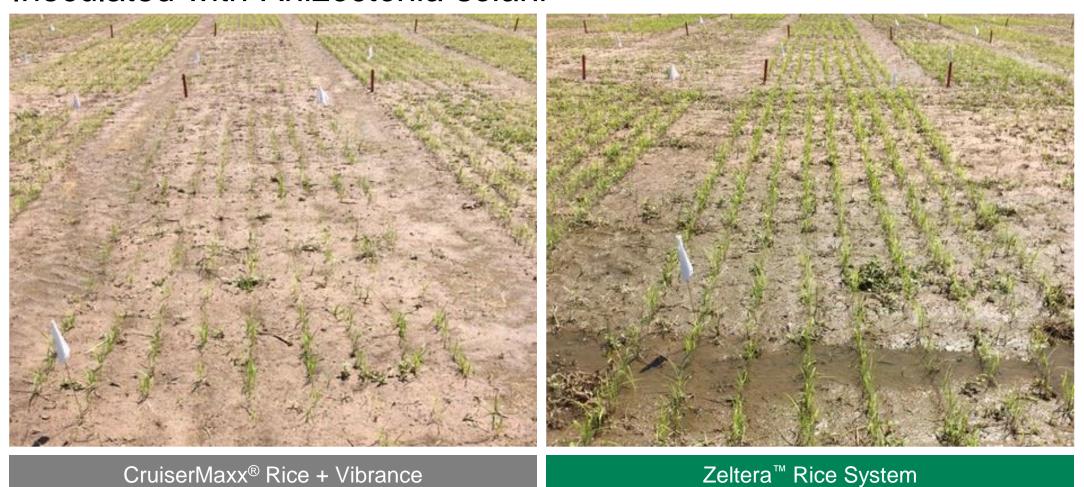

## Research Results: Three Day Rhizoc Challenge

Rep 1

Rep 2

Rep 3

Rep 4

### **Zeltera**<sup>™</sup> Rice System Delivers Improved Stand

### Inoculated with Rhizoctonia solani

Photo source: University of Arkansas, Stuttgart, AR

### **Zeltera<sup>™</sup> Rice System Stand Comparison**

Zeltera Rice System offers a layer of protection to plant roots, ensuring a strong stand and plant vigor protecting yield