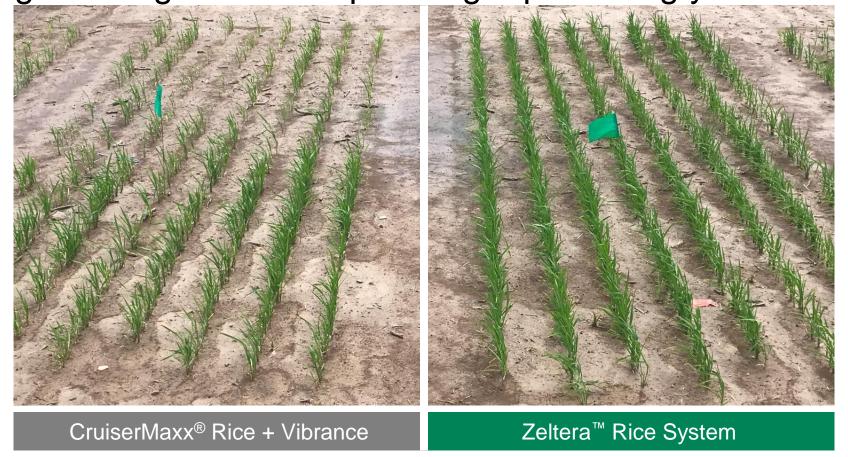

## **Zeltera<sup>™</sup> Rice System Early Stand Establishment**

Zeltera Rice System delivered better **early** stand establishment compared to CruiserMaxx® Rice + Vibrance®

N = 15 Means followed by the same letters are not significantly different (P≤0.10). Source: Valent U.S.A.

### **Zeltera™ Rice System Late Stand Establishment**

Zeltera Rice System delivered better **late** stand establishment compared to CruiserMaxx<sup>®</sup> Rice + Vibrance<sup>®</sup>