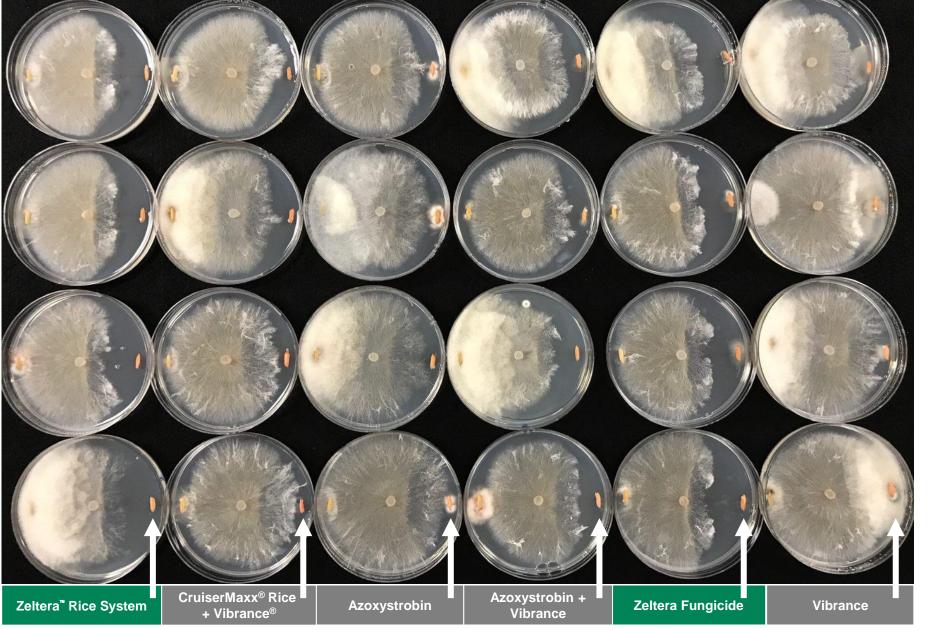

## Research Results: Three Day Rhizoc Challenge

Rep 1

Rep 2

Rep 3

Rep 4

### Inoculated with Rhizoctonia solani

Photo source: University of Arkansas, Stuttgart, AR