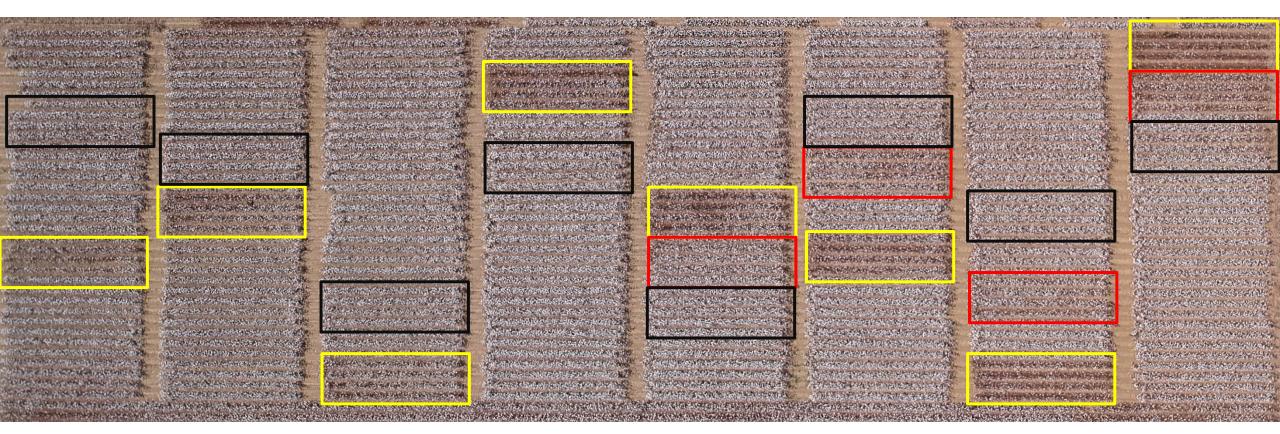

### Square Retention - St. Joseph, La

#### Tarnished Plant Bug Populations in Blooming Cotton (Sidon, Mississippi)

#### Tarnished Plant Bug Populations in Blooming Cotton (Glendora, Mississippi)