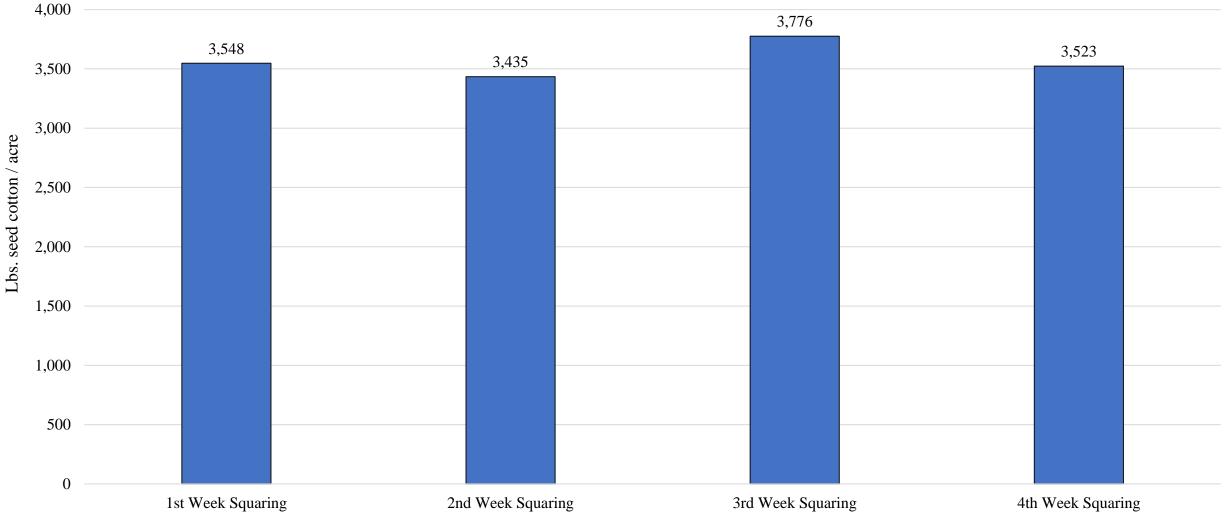

#### Pre-bloom Insecticide Applications – Effects on Yield (Arkansas) ThryvOn Cotton Variety

Thrash, UAEX

Application Timing