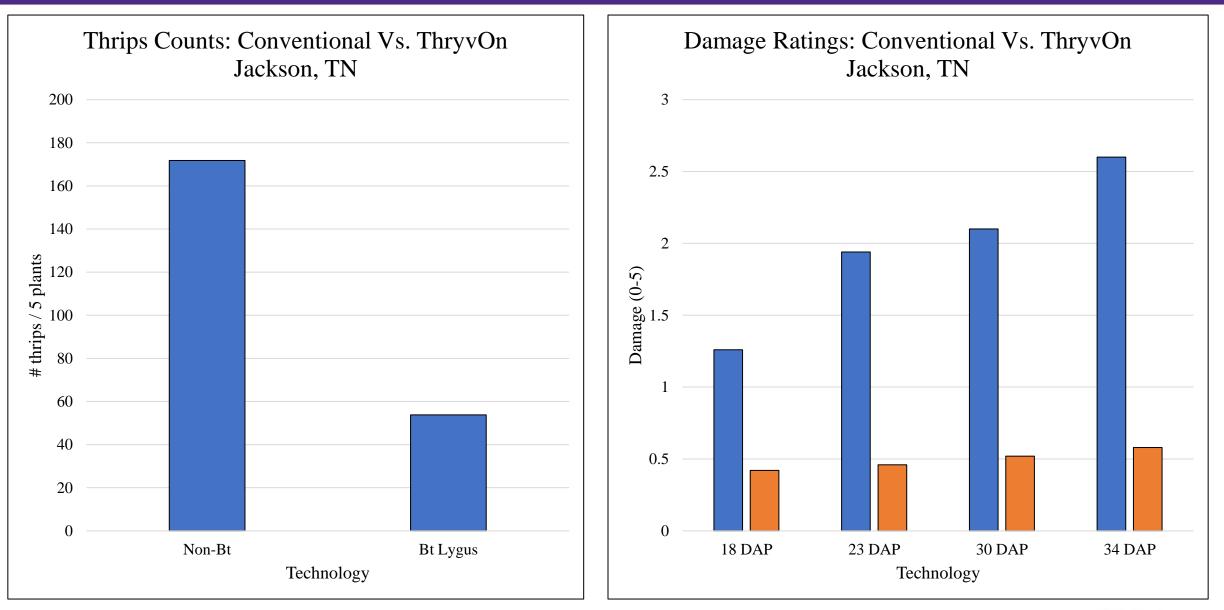

#### ThryvOn Cotton Performance – Thrips 4-leaf (St. Joseph, La)

Conventional ThryvOn

*P* = <0.01

#### ThryvOn Cotton Performance – Damage Ratings 4-leaf (St. Joseph, La)

■ Conventional ■ ThryvOn

*P* = <0.01