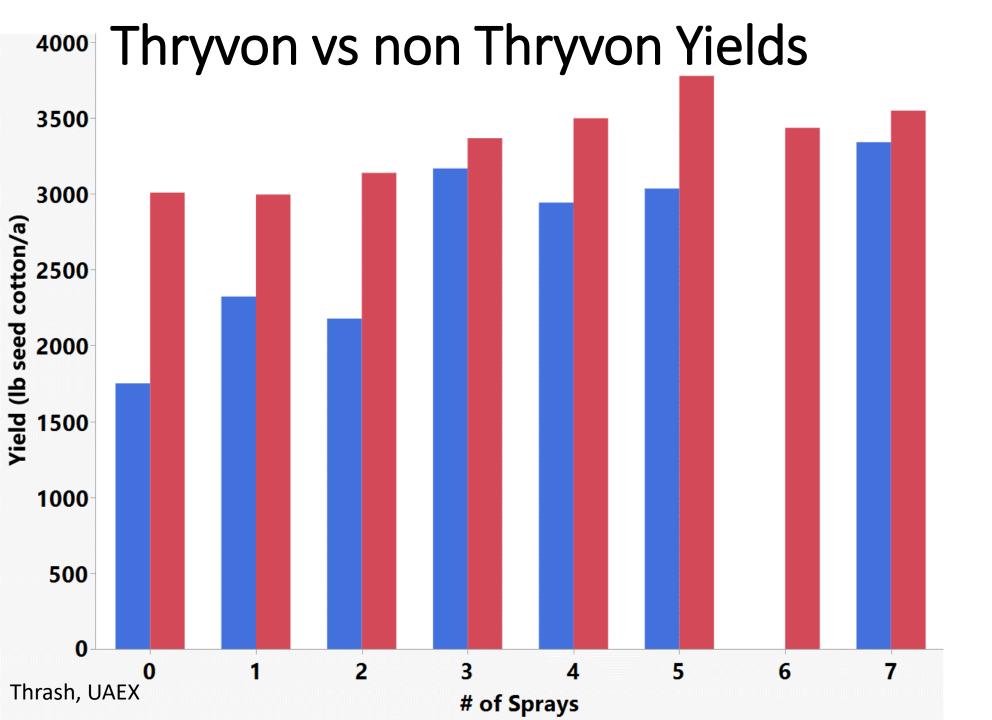

4533B3TXF | 1031        | 0.41   | 21R4136B3TXF | 891         | 0.41 |
| 21R4145B3TXF | 1019        | 0.40   | 21R4116B3TXF | 875         | 0.41 |
| 21R4229B3TXF | 1016        | 0.40   | 21R4152B3TXF | 842         | 0.40 |
| 21R4233B3TXF | 991         | 0.41   | 21R4130B3TXF | 839         | 0.41 |
| 21R4632B3TXF | 990         | 0.41   | 21R4535B3TXF | 802         | 0.40 |
| 21R4117B3TXF | 985         | 0.41   | 21R4238B3TXF | 798         | 0.41 |
| Overall Mean | 971         | 0.41   | Overall Mean | 971         | 0.41 |
| LSD(0.05)    | 132.7       | 0.01   | LSD(0.05)    | 132.7       | 0.01 |
| C.V. (%)     | 13.1        | 3.1    | C.V. (%)     | 13.1        | 3.1  |



LSUAgCenter.com

#### Season-long Unsprayed Cotton Yield (Arkansas) Conventional Vs. ThryvOn

Conventional ThryvOn





### Non-Thryvon Thryvon

### Plots that Profited from Spraying Non-Thryvon



### Plots that Profited from Spraying Thryvon





# Things to Consider

- Introduction of ThryvOn
  - No thrips applications
  - Less sprays = less spider mite flaring
  - Less plant bug sprays = higher stink bug populations?
- In TPB: seems to be avoidance, not mortality
  - Activity tends to affect nymphs, not adults



# **Research Conclusions**

- Thrips
  - Reduced need for insecticide seed treatments for thrips
  - No foliar applications made for thrips control in ThryvOn
- Plant bugs
  - Square retention is increased in ThryvOn cotton compared to conventional varieties
  - TPB populations build much slower in this technology
  - Follow Louisiana's TPB threshold
- No apparent yield drag with this technol