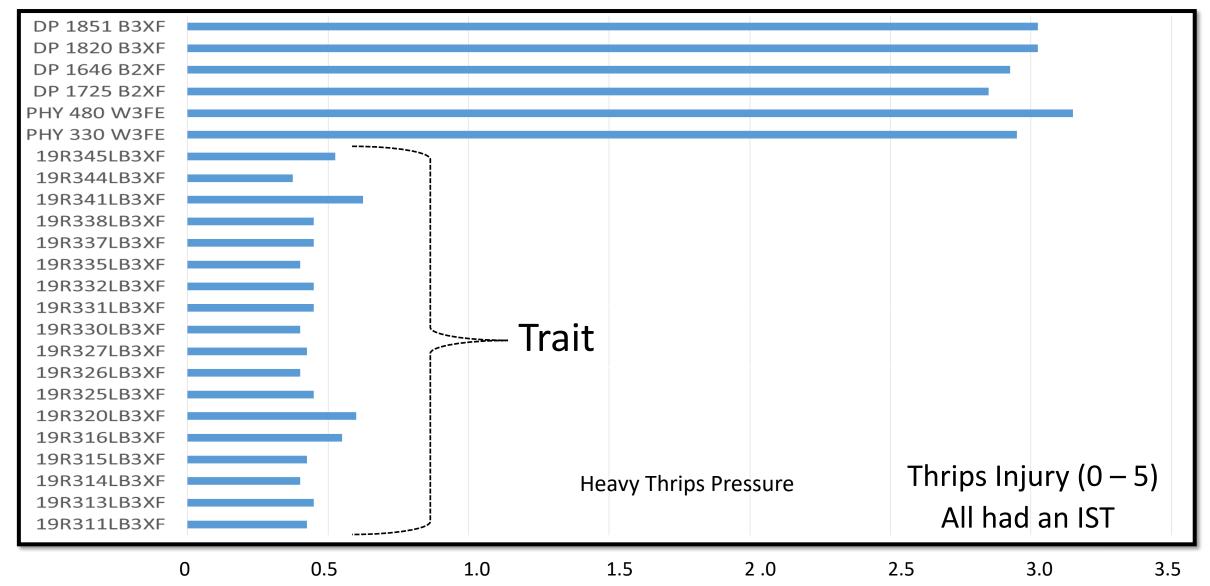

### Yield – Variety Testing (Mississippi)

| Variety      | Lint Yield† | Lint   | Variety      | Lint Yield† | Lint |
|--------------|-------------|--------|--------------|-------------|------|
|              | (Ib/acre)   | (%)    |              | (lb/acre)   | (%)  |
| 21R4139B3TXF | 1183 *      | 0.41   | 21R4135B3TXF | 968         | 0.40 |
| 21R4123B3TXF | 1140*       | 0.40   | 21R4125B3TXF | 960         | 0.41 |
| 21R4140B3TXF | 1125*       | 0.41   | 21R4334B3TXF | 938         | 0.42 |
| DP 1845 B3XF | 1073*       | 0.41   | 21R4232B3TXF | 937         | 0.41 |
| DP 2020 B3XF | 1041        | 0.40   | DP 2115 B3XF | 927         | 0.42 |
| 21R4332B3TXF | 1040        | 0.40 🤇 | DP 1646 B2XF | 904         | 0.41 |
| 21R4533B3TXF | 1031        | 0.41   | 21R4136B3TXF | 891         | 0.41 |
| 21R4145B3TXF | 1019        | 0.40   | 21R4116B3TXF | 875         | 0.41 |
| 21R4229B3TXF | 1016        | 0.40   | 21R4152B3TXF | 842         | 0.40 |
| 21R4233B3TXF | 991         | 0.41   | 21R4130B3TXF | 839         | 0.41 |
| 21R4632B3TXF | 990         | 0.41   | 21R4535B3TXF | 802         | 0.40 |
| 21R4117B3TXF | 985         | 0.41   | 21R4238B3TXF | 798         | 0.41 |
| Overall Mean | 971         | 0.41   | Overall Mean | 971         | 0.41 |
| LSD(0.05)    | 132.7       | 0.01   | LSD(0.05)    | 132.7       | 0.01 |
| C.V. (%)     | 13.1        | 3.1    | C.V. (%)     | 13.1        | 3.1  |