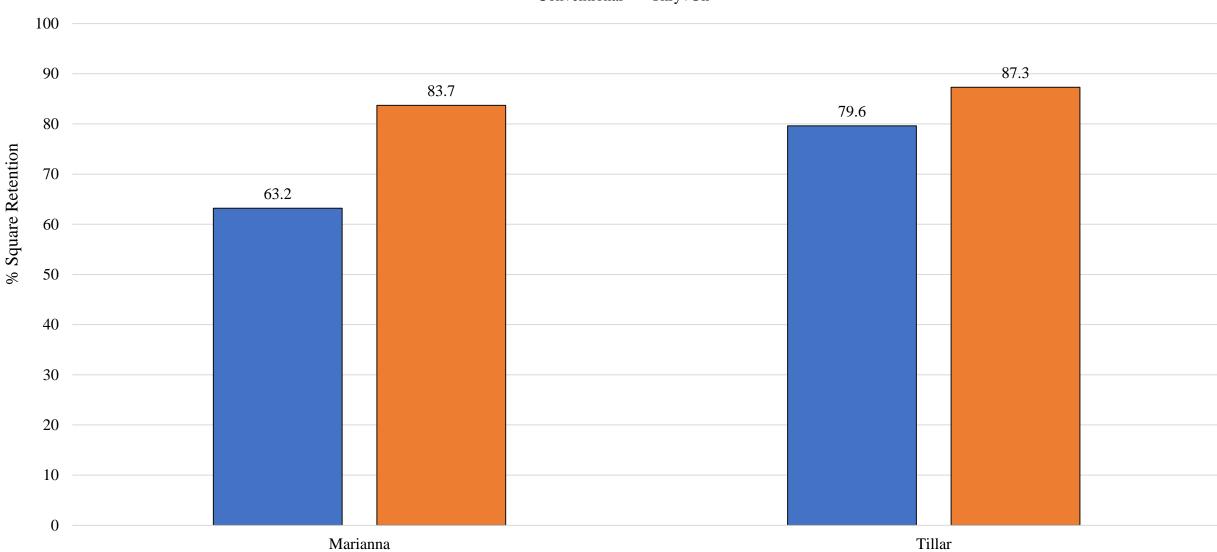

### Square Retention - St. Joseph, La

#### Louisiana Threshold (Prebloom)

- 10 tarnished plant bugs / 100 sweeps
- 70 85% square retention