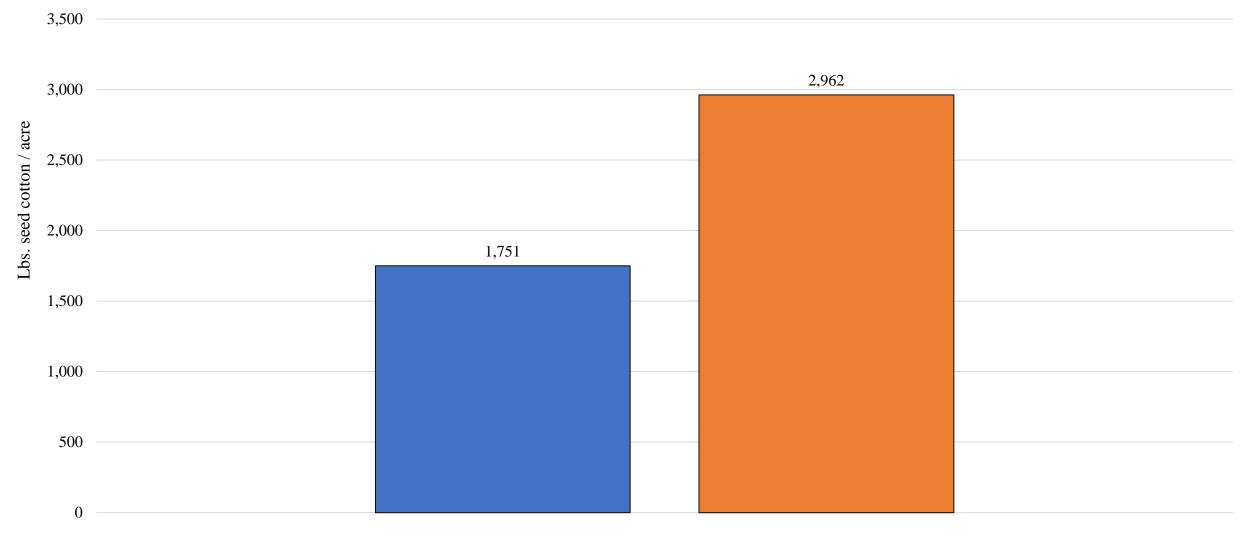

#### Season-long Unsprayed Cotton Yield (Arkansas) Conventional Vs. ThryvOn

Conventional ThryvOn