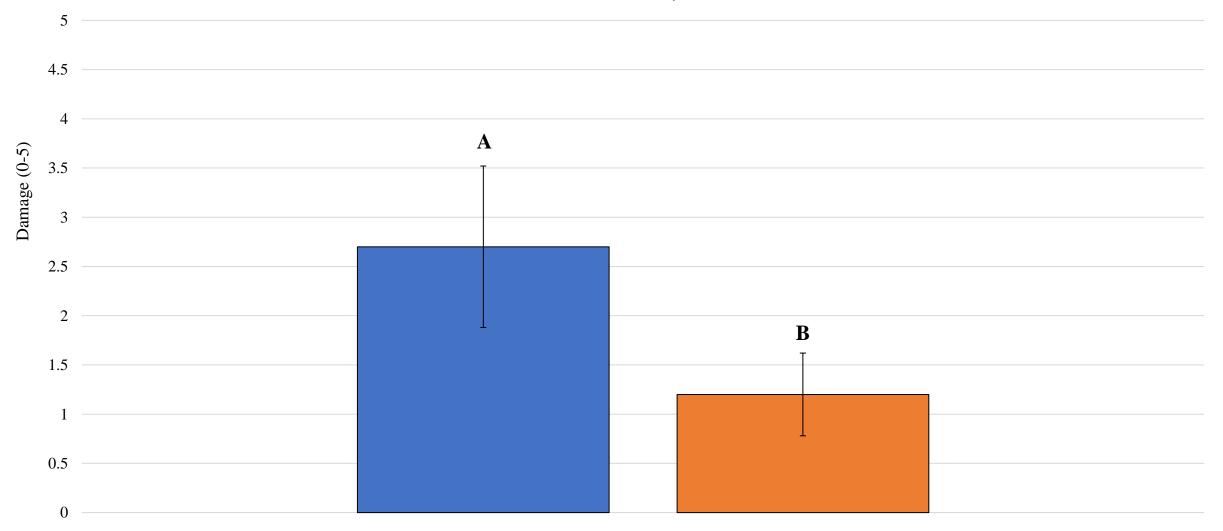

#### ThryvOn Cotton Performance – Damage Ratings 4-leaf (St. Joseph, La)

■ Conventional ■ ThryvOn

*P* = <0.01