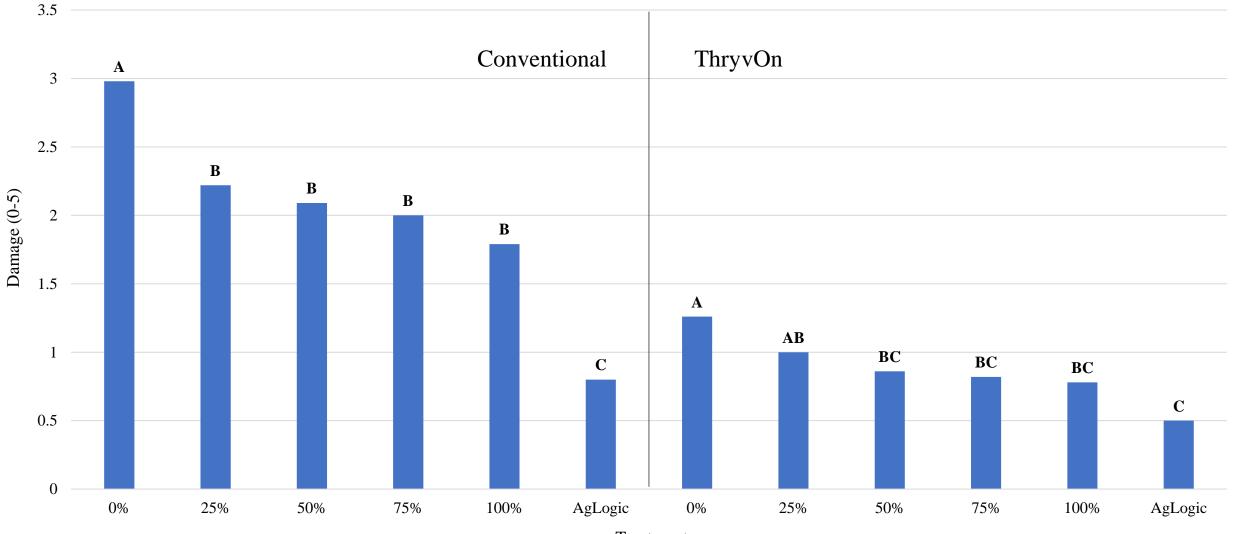

bugs
  - Cotton fleahoppers
- ~50k acres in 2022







LSUAgCenter.com

# Technology Significance - Thrips

- Thrips infest 100% of cotton acreage
- Loss of thiamethoxam (2011)
- At-planting control options:
  - Imidacloprid
  - Acephate
  - Aldicarb



• Seed treatments needing foliar rescue treatments





#### **At-Planting Thrips Control Options**

■2 Leaf ■4 Leaf



#### At-Planting Thrips Control Options (4-leaf)





LSUAgCenter.com

### 2019 ThryvOn Regulated Variety Trial Jackson, TN



Stewart, UT

#### ThryvOn Cotton Performance – Thrips 4-leaf (St. Joseph, La)

Conventional ThryvOn

*P* = <0.01



#### ThryvOn Cotton Performance – Damage Ratings 4-leaf (St. Joseph, La)

■ Conventional ■ ThryvOn

*P* = <0.01



#### ThryvOn Vs. Conventional Cotton IST Effects on Thrips Damage



Treatment

# Going Forward - Thrips

- No foliar applications for thrips control in ThryvOn cotton varieties
- Seed treatment No data indicating significant benefits
  - Massive reduction in neonic utilization
- Not all visible damage in seedling cotton is thrips damage!
  - Sand blasting
  - Chemical splashing / burn



### Technology Significance – Tarnished Plant Bug

Inglike antituin Manaral

### Pre-bloom Lygus Control

#### Louisiana Threshold (Prebloom)

- 10 tarnished plant bugs / 100 sweeps
- 70 85% square retention



# Square Retention







LSUAgCenter.com

### Season-long TPB Nymphs



### Square Retention - St. Joseph, La



#### Tarnished Plant Bug Populations in Blooming Cotton (Sidon, Mississippi)



#### Tarnished Plant Bug Populations in Blooming Cotton (Glendora, Mis