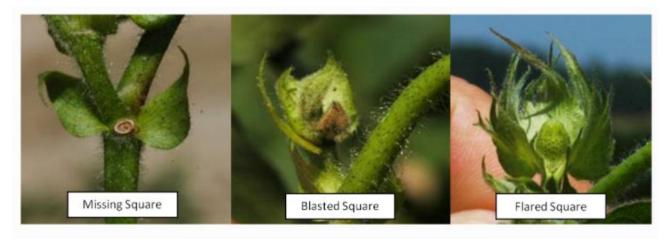

# Going Forward - Thrips

- No foliar applications for thrips control in ThryvOn cotton varieties
- Seed treatment No data indicating significant benefits
  - Massive reduction in neonic utilization
- Not all visible damage in seedling cotton is thrips damage!
  - Sand blasting
  - Chemical splashing / burn