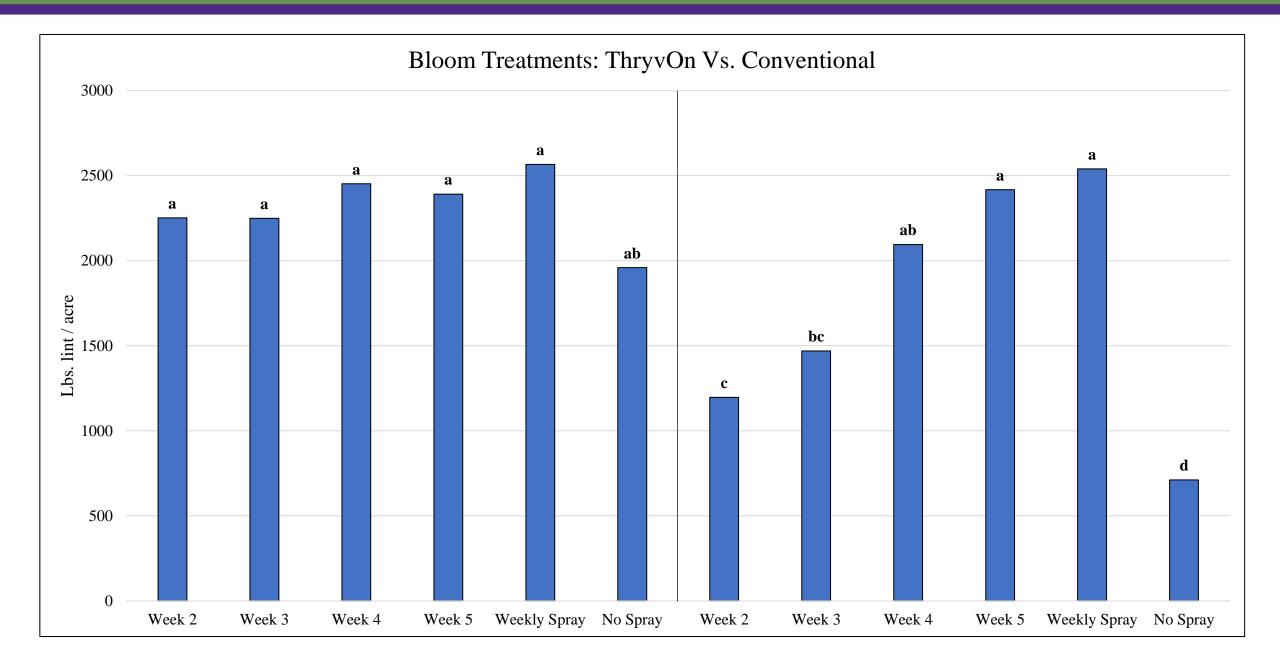

#### Pre-bloom Insecticide Applications – Effects on Yield (Arkansas) ThryvOn Cotton Variety

Thrash, UAEX

Application Timing

#### Pre-bloom Insecticide Applications – Effects on Yield (Arkansas)

■ Conventional ■ ThryvOn

Thrash, UAEX

Application Timing