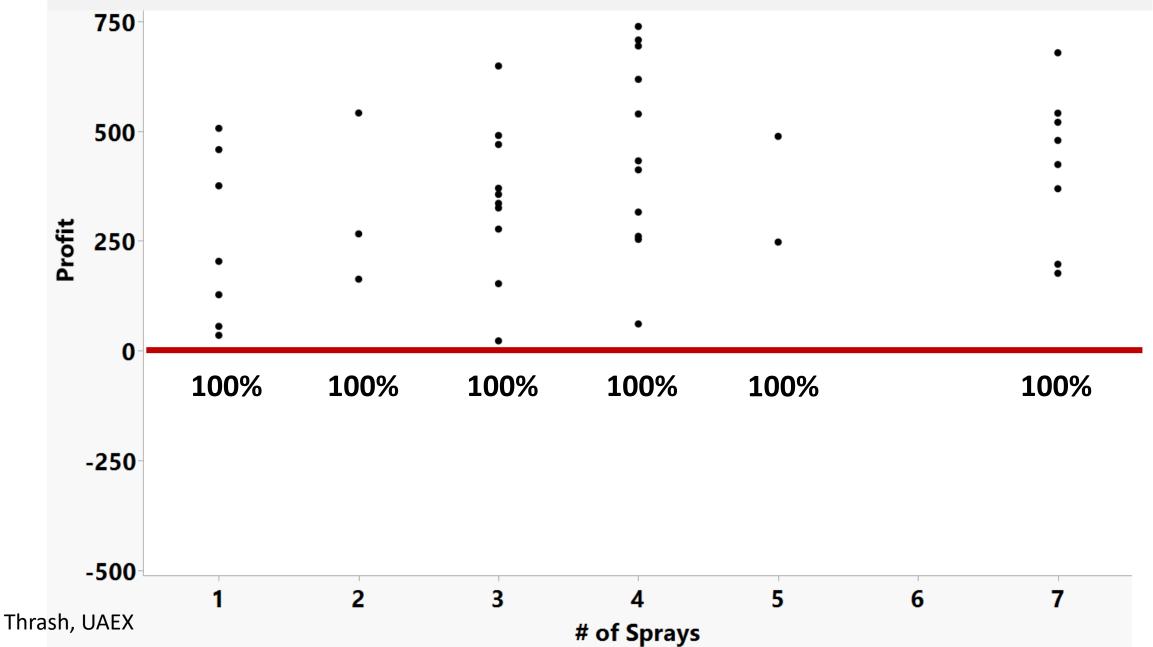

45B3TXF | 1019        | 0.40   | 21R4116B3TXF | 875         | 0.41 |
| 21R4229B3TXF | 1016        | 0.40   | 21R4152B3TXF | 842         | 0.40 |
| 21R4233B3TXF | 991         | 0.41   | 21R4130B3TXF | 839         | 0.41 |
| 21R4632B3TXF | 990         | 0.41   | 21R4535B3TXF | 802         | 0.40 |
| 21R4117B3TXF | 985         | 0.41   | 21R4238B3TXF | 798         | 0.41 |
| Overall Mean | 971         | 0.41   | Overall Mean | 971         | 0.41 |
| LSD(0.05)    | 132.7       | 0.01   | LSD(0.05)    | 132.7       | 0.01 |
| C.V. (%)     | 13.1        | 3.1    | C.V. (%)     | 13.1        | 3.1  |



LSUAgCenter.com

#### Season-long Unsprayed Cotton Yield (Arkansas) Conventional Vs. ThryvOn

Conventional ThryvOn





### Non-Thryvon Thryvon

### Plots that Profited from Spraying Non-Thryvon



### Plots that Profited from Spraying Thryvon





# Things to Consider

- Introduction of ThryvOn
  - No thrips applications
  - Less sprays = less spider mite flaring
  - Less plant bug sprays = higher stink bug populations?
- In TPB: seems to be avoidance, not mortality
  - Activity tends to affect nymphs, not adults



# **Research Conclusions**

- Thrips
  - Reduced need for insecticide seed treatments for thrips
  - No foliar applications made for thrips control in ThryvOn
- Plant bugs
  - Square retention is increased in ThryvOn cotton compared to conventional varieties
  - TPB populations build much slower in this technology
  - Follow Louisiana's TPB threshold
- No apparent yield drag with this technology



# Take Home Messages

For this product to save you money:

- No foliar