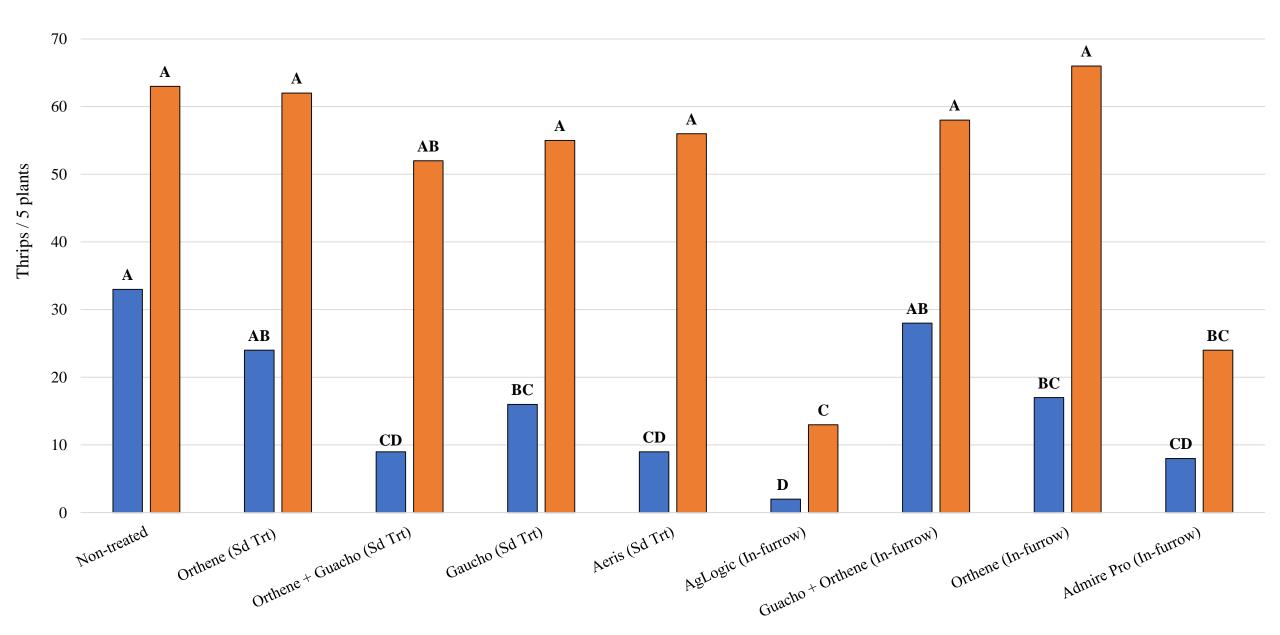

# Technology Significance - Thrips

- Thrips infest 100% of cotton acreage
- Loss of thiamethoxam (2011)
- At-planting control options:
  - Imidacloprid
  - Acephate
  - Aldicarb

• Seed treatments needing foliar rescue treatments

#### **At-Planting Thrips Control Options**

■2 Leaf ■4 Leaf

#### At-Planting Thrips Control Options (4-leaf)

LSUAgCenter.com