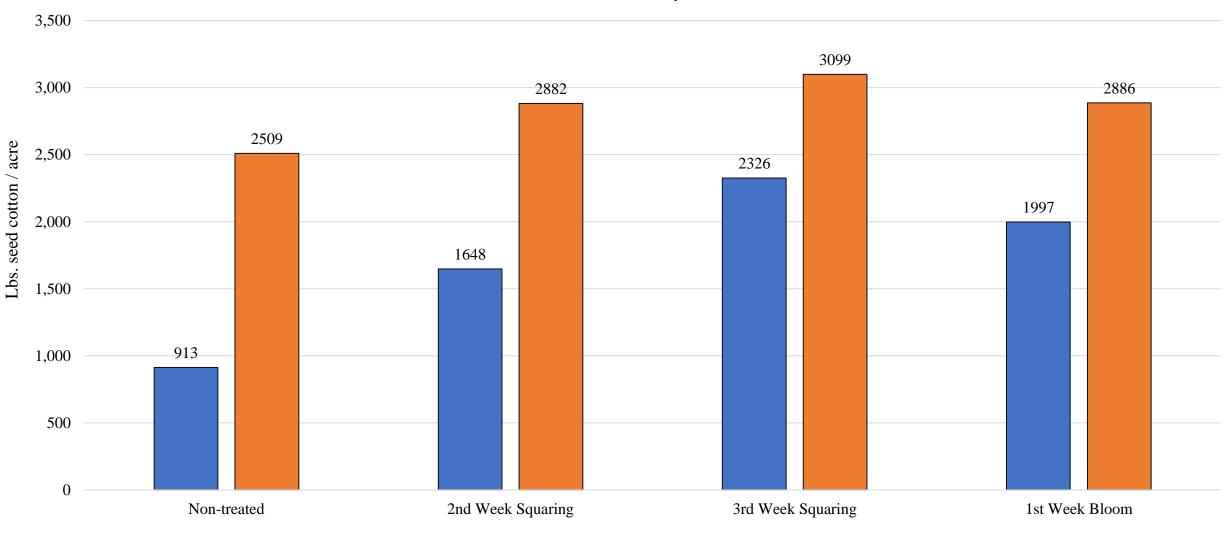

#### Pre-bloom Insecticide Applications – Effects on Yield (Arkansas)

■ Conventional ■ ThryvOn

Thrash, UAEX

Application Timing

#### Season-long Unsprayed Cotton Yield (Arkansas) Conventional Vs. ThryvOn

Conventional ThryvOn