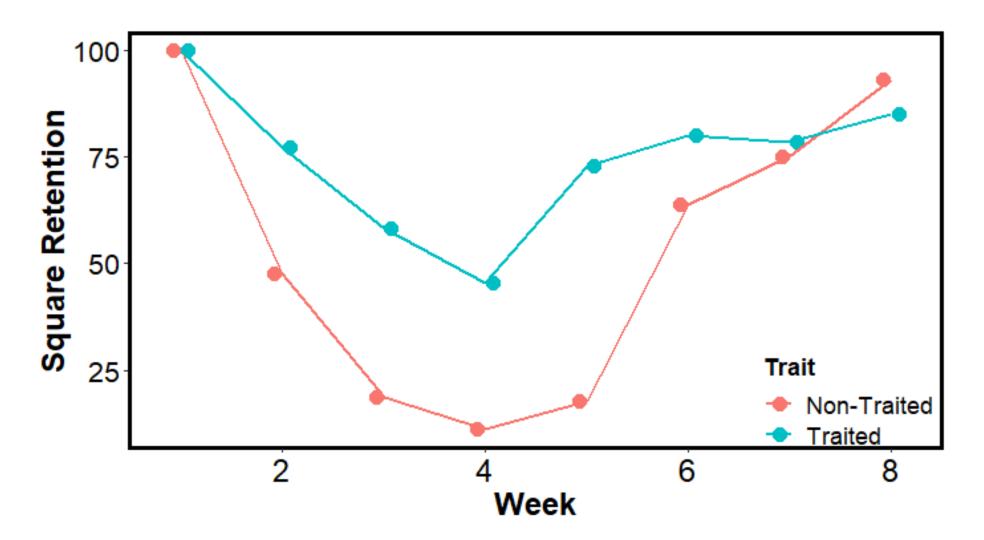

### Season-long TPB Nymphs

# **Research Conclusions**

- Thrips
  - Reduced need for insecticide seed treatments for thrips
  - No foliar applications made for thrips control in ThryvOn
- Plant bugs
  - Square retention is increased in ThryvOn cotton compared to conventional varieties
  - TPB populations build much slower in this technology
  - Follow Louisiana's TPB threshold
- No apparent yield drag with this technology