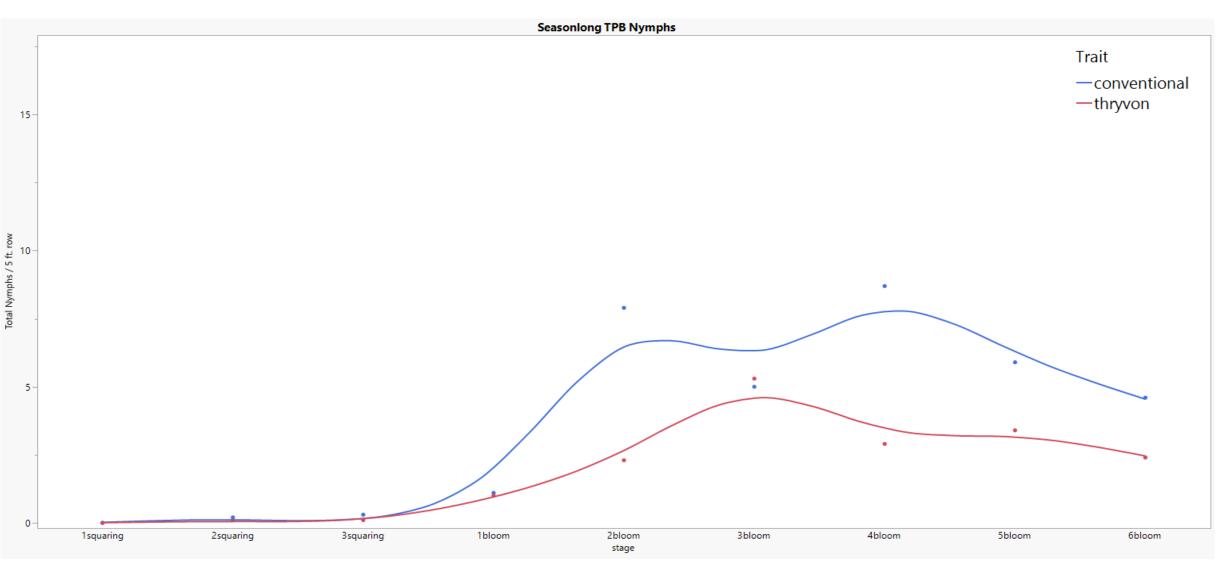

= <0.01



#### ThryvOn Cotton Performance – Damage Ratings 4-leaf (St. Joseph, La)

■ Conventional ■ ThryvOn

*P* = <0.01



#### ThryvOn Vs. Conventional Cotton IST Effects on Thrips Damage



Treatment

# Going Forward - Thrips

- No foliar applications for thrips control in ThryvOn cotton varieties
- Seed treatment No data indicating significant benefits
  - Massive reduction in neonic utilization
- Not all visible damage in seedling cotton is thrips damage!
  - Sand blasting
  - Chemical splashing / burn



### Technology Significance – Tarnished Plant Bug

Inglike antituin Manaral

### Pre-bloom Lygus Control

#### Louisiana Threshold (Prebloom)

- 10 tarnished plant bugs / 100 sweeps
- 70 85% square retention



# Square Retention







LSUAgCenter.com

### Season-long TPB Nymphs



### Square Retention - St. Joseph, La



#### Tarnished Plant Bug Populations in Blooming Cotton (Sidon, Mississippi)



#### Tarnished Plant Bug Populations in Blooming Cotton (Glendora, Mississippi)





#### Pre-bloom Insecticide Applications – Effects on Yield (Arkansas) ThryvOn Cotton Variety



Thrash, UAEX

Application Timing

#### Pre-bloom Insecticide Applications – Effects on Yield (Arkansas)



■ Conventional ■ ThryvOn

Thrash, UAEX

Application Timing

#### Season-long Average Square Retention (Arkansas)



■ Conventional ■ ThryvOn











Catchot, MSU

LSUAgCenter.com

### **Untreated Conventional**

いいいないないたいないないですのでなるというない。 。他就能能够好众行为HIGH和自己的关系。 An analysis of the second second The second s 《接关》的物理研究的问题。 THE REPORT OF THE PARTY OF THE A CE TO CONTRACTOR OF THE STATE A S