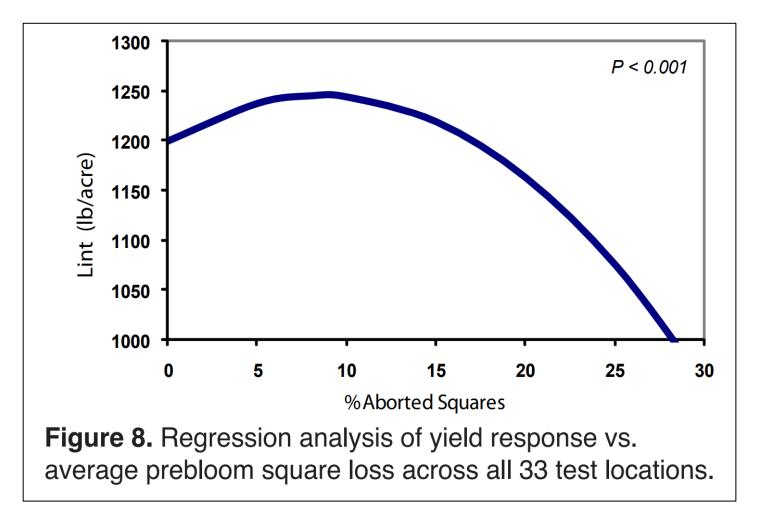

#### Louisiana Threshold (Prebloom)

- 10 tarnished plant bugs / 100 sweeps
- 70 85% square retention

# Square Retention

LSUAgCenter.com