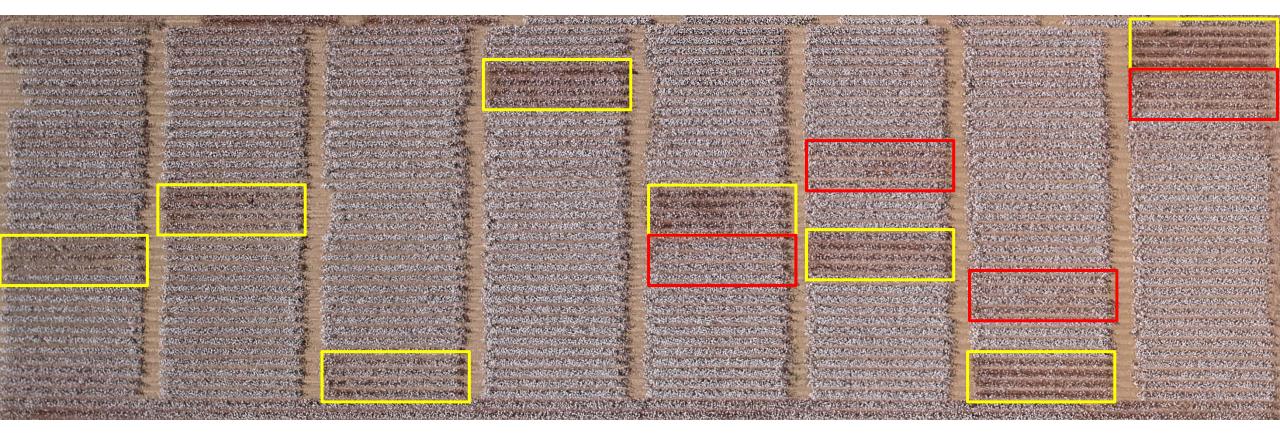

### Square Retention - St. Joseph, La

#### Tarnished Plant Bug Populations in Blooming Cotton (Sidon, Mississippi)

#### Tarnished Plant Bug Populations in Blooming Cotton (Glendora, Mississippi)