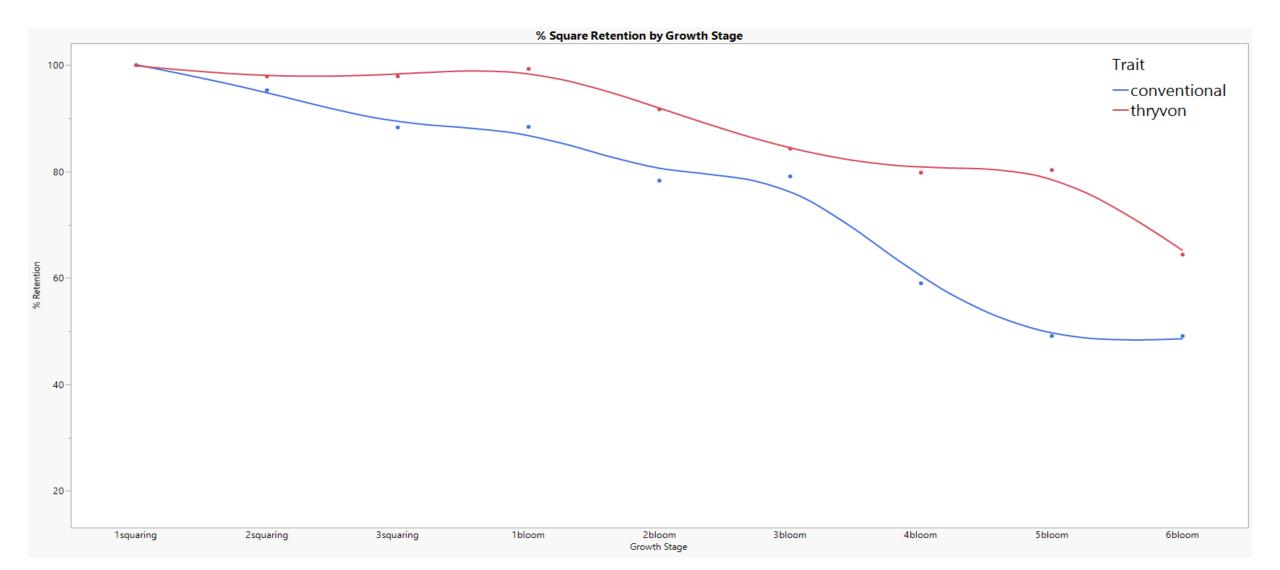

# Square Retention

LSUAgCenter.com

### Square Retention - St. Joseph, La

# **Research Conclusions**

- Thrips
  - Reduced need for insecticide seed treatments for thrips
  - No foliar applications made for thrips control in ThryvOn
- Plant bugs
  - Square retention is increased in ThryvOn cotton compared to conventional varieties
  - TPB populations build much slower in this technology
  - Follow Louisiana's TPB threshold
- No apparent yield drag with this technology