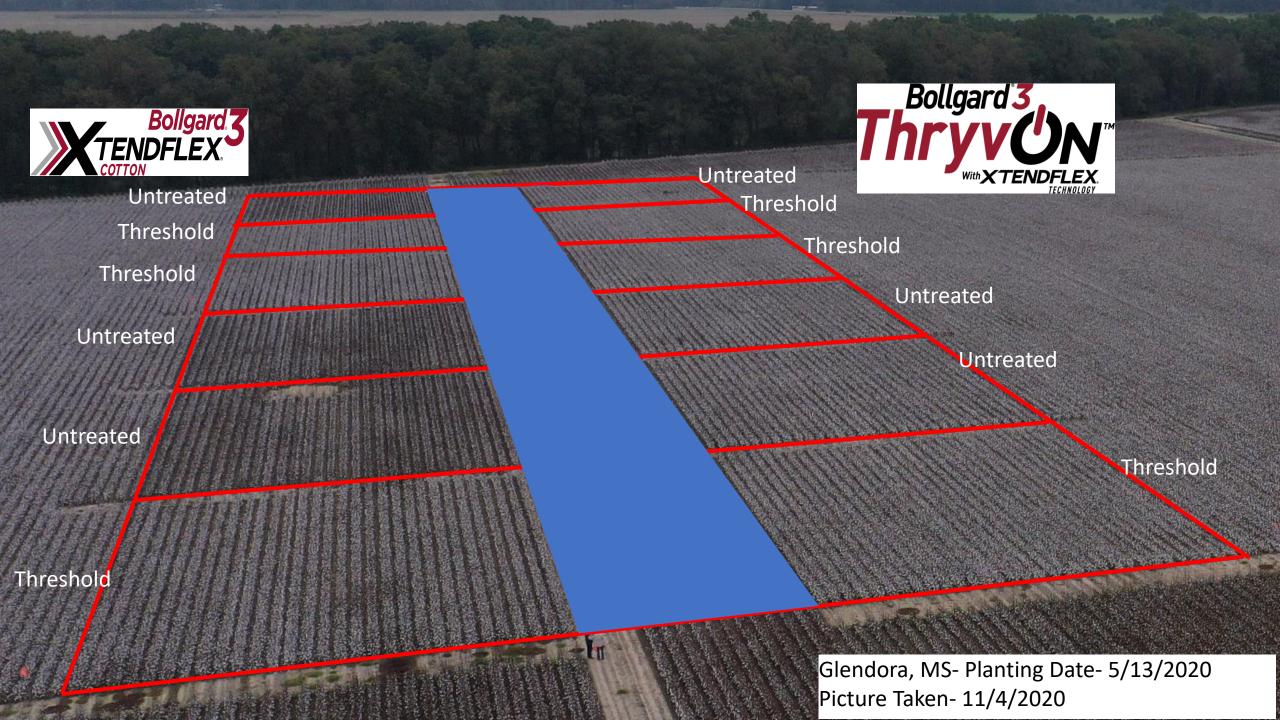

#### Tarnished Plant Bug Populations in Blooming Cotton (Sidon, Mississippi)

#### Tarnished Plant Bug Populations in Blooming Cotton (Glendora, Mississippi)