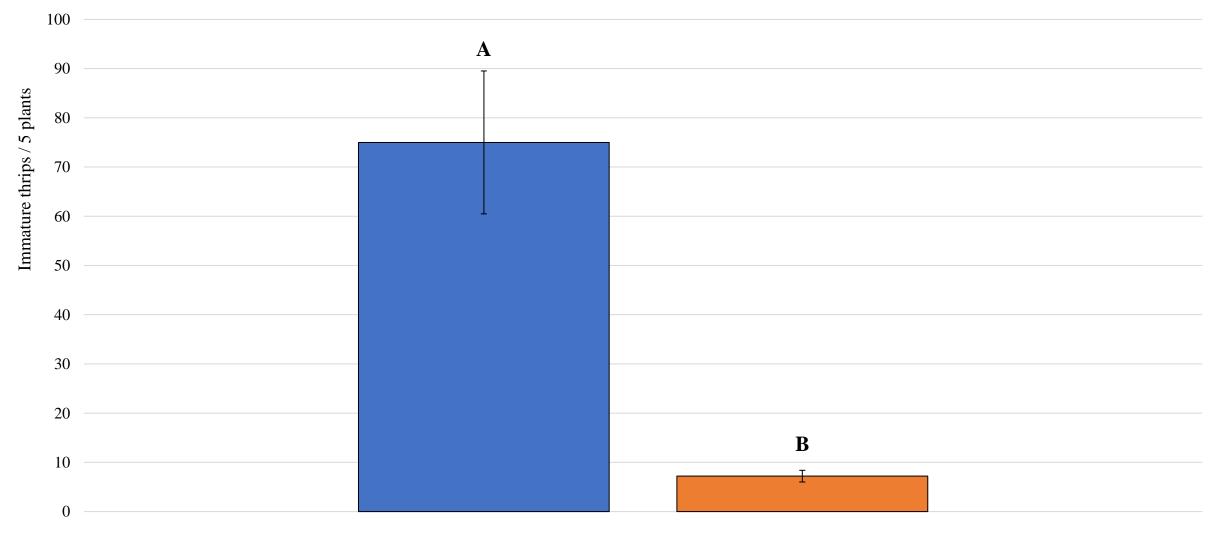

#### ThryvOn Vs. Conventional Cotton IST Effects on Thrips Damage

Treatment

# Going Forward - Thrips

- No foliar applications for thrips control in ThryvOn cotton varieties
- Seed treatment No data indicating significant benefits
  - Massive reduction in neonic utilization
- Not all visible damage in seedling cotton is thrips damage!
  - Sand blasting
  - Chemical splashing / burn