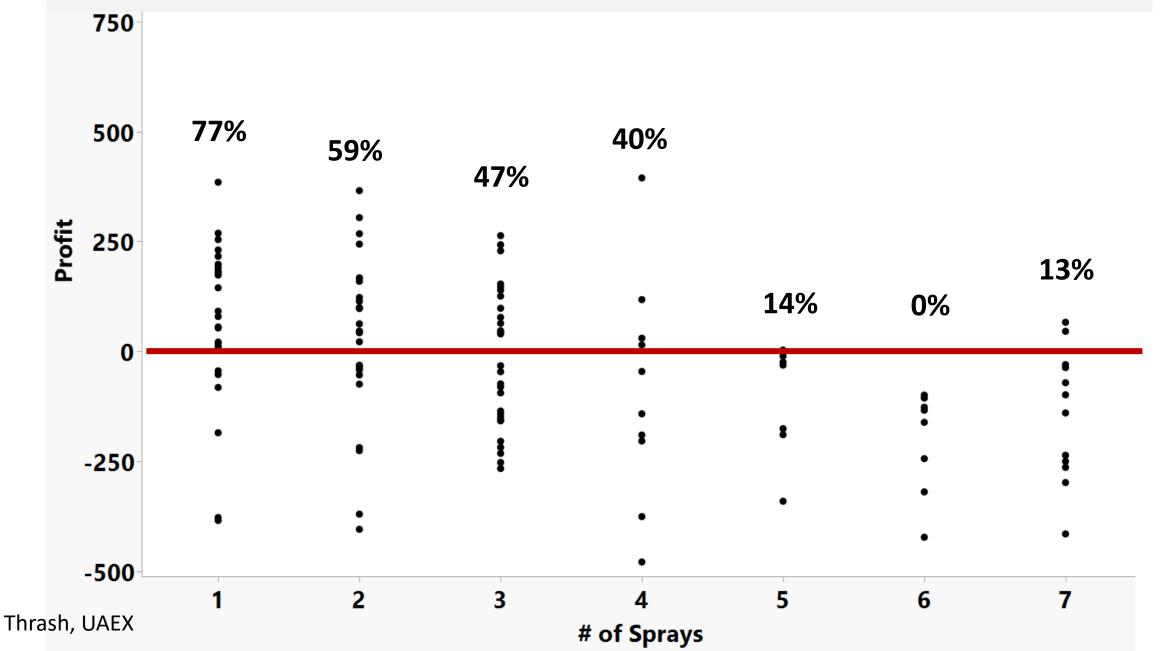

75         | 0.41 |
| 21R4229B3TXF | 1016        | 0.40   | 21R4152B3TXF | 842         | 0.40 |
| 21R4233B3TXF | 991         | 0.41   | 21R4130B3TXF | 839         | 0.41 |
| 21R4632B3TXF | 990         | 0.41   | 21R4535B3TXF | 802         | 0.40 |
| 21R4117B3TXF | 985         | 0.41   | 21R4238B3TXF | 798         | 0.41 |
| Overall Mean | 971         | 0.41   | Overall Mean | 971         | 0.41 |
| LSD(0.05)    | 132.7       | 0.01   | LSD(0.05)    | 132.7       | 0.01 |
| C.V. (%)     | 13.1        | 3.1    | C.V. (%)     | 13.1        | 3.1  |



LSUAgCenter.com

#### Season-long Unsprayed Cotton Yield (Arkansas) Conventional Vs. ThryvOn

Conventional ThryvOn





### Non-Thryvon Thryvon

### Plots that Profited from Spraying Non-Thryvon



### Plots that Profited from Spraying Thryvon





# Things to Consider

- Introduction of ThryvOn
  - No thrips applications
  - Less sprays = less spider mite flaring
  - Less plant bug sprays = higher stink bug populations?
- In TPB: seems to be avoidance, not mortality
  - Activity tends to affect nymphs, not adults



# **Research Conclusions**

- Thrips
  - Reduced need for insecticide seed treatments for thrips
  - No foliar applications made for thrips control in ThryvOn
- Plant bugs
  - Square retention is increased in ThryvOn cotton compared to conventional varieties
  - TPB populations build much slower in this technology
  - Follow Louisiana's TPB threshold
- No apparent yield drag with this technology



# Take Home Messages

For this product to save you money:

- No foliar thrips treatments
- No additional seed treatments