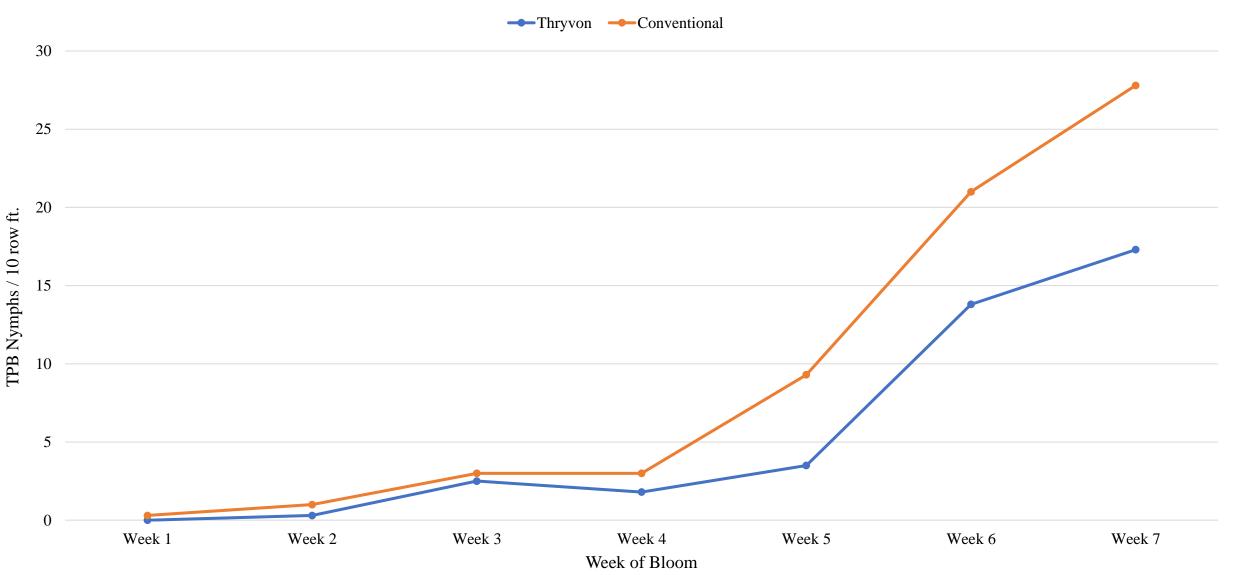

### Season-long TPB Nymphs

# **Research Conclusions**

- Thrips
  - Reduced need for insecticide seed treatments for thrips
  - No foliar applications made for thrips control in ThryvOn
- Plant bugs
  - Square retention is increased in ThryvOn cotton compared to conventional varieties
  - TPB populations build much slower in this technology
  - Follow Louisiana's TPB threshold
- No apparent yield drag with this technology