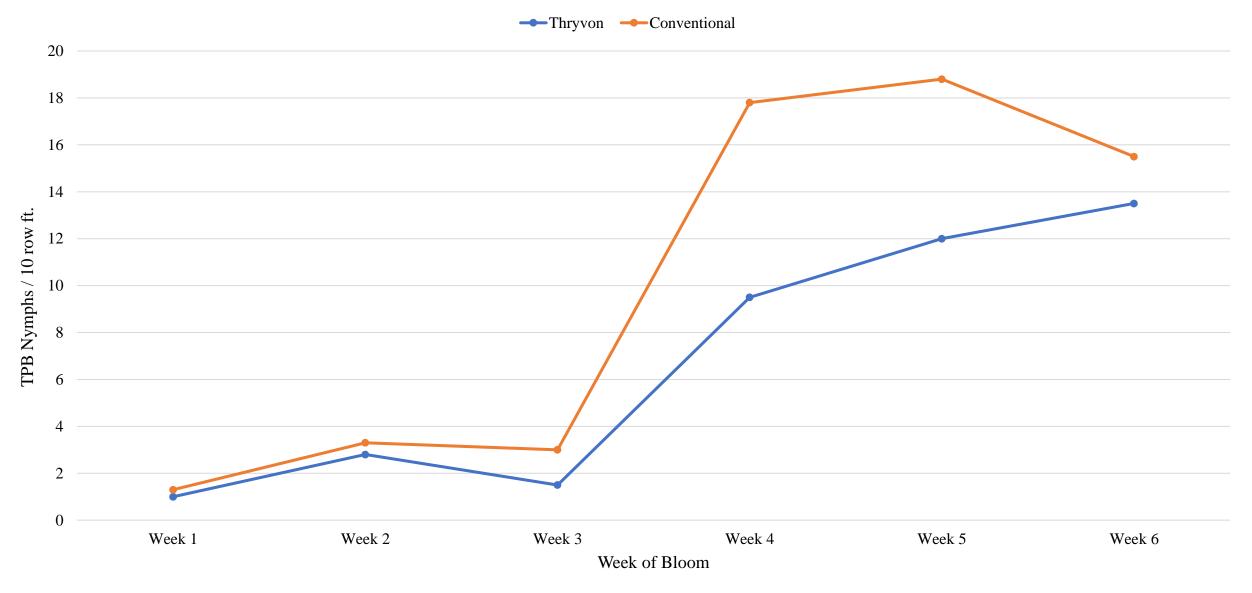

#### Tarnished Plant Bug Populations in Blooming Cotton (Sidon, Mississippi)

#### Tarnished Plant Bug Populations in Blooming Cotton (Glendora, Mississippi)