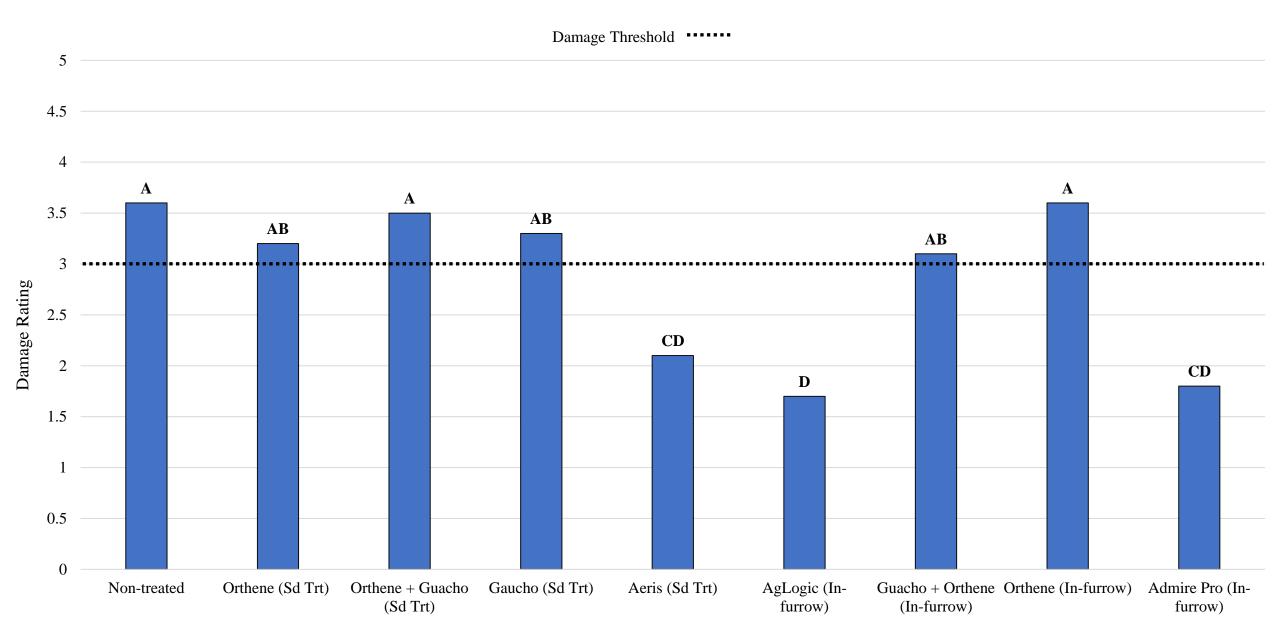

# Technology Significance - Thrips

- Thrips infest 100% of cotton acreage
- Loss of thiamethoxam (2011)
- At-planting control options:
  - Imidacloprid
  - Acephate
  - Aldicarb

• Seed treatments needing foliar rescue treatments

# Going Forward - Thrips

- No foliar applications for thrips control in ThryvOn cotton varieties
- Seed treatment No data indicating significant benefits
  - Massive reduction in neonic utilization
- Not all visible damage in seedling cotton is thrips damage!
  - Sand blasting
  - Chemical splashing / burn