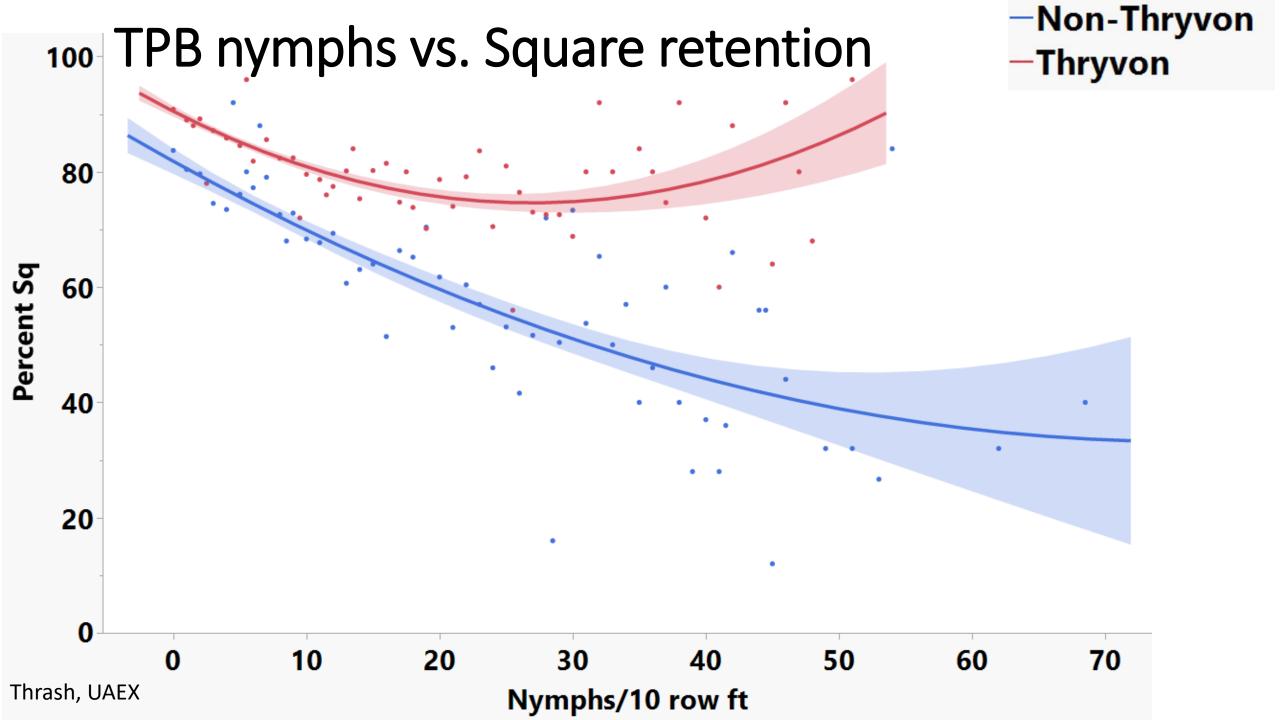

### Square Retention - St. Joseph, La

# **Research Conclusions**

- Thrips
  - Reduced need for insecticide seed treatments for thrips
  - No foliar applications made for thrips control in ThryvOn
- Plant bugs
  - Square retention is increased in ThryvOn cotton compared to conventional varieties
  - TPB populations build much slower in this technology
  - Follow Louisiana's TPB threshold
- No apparent yield drag with this technology