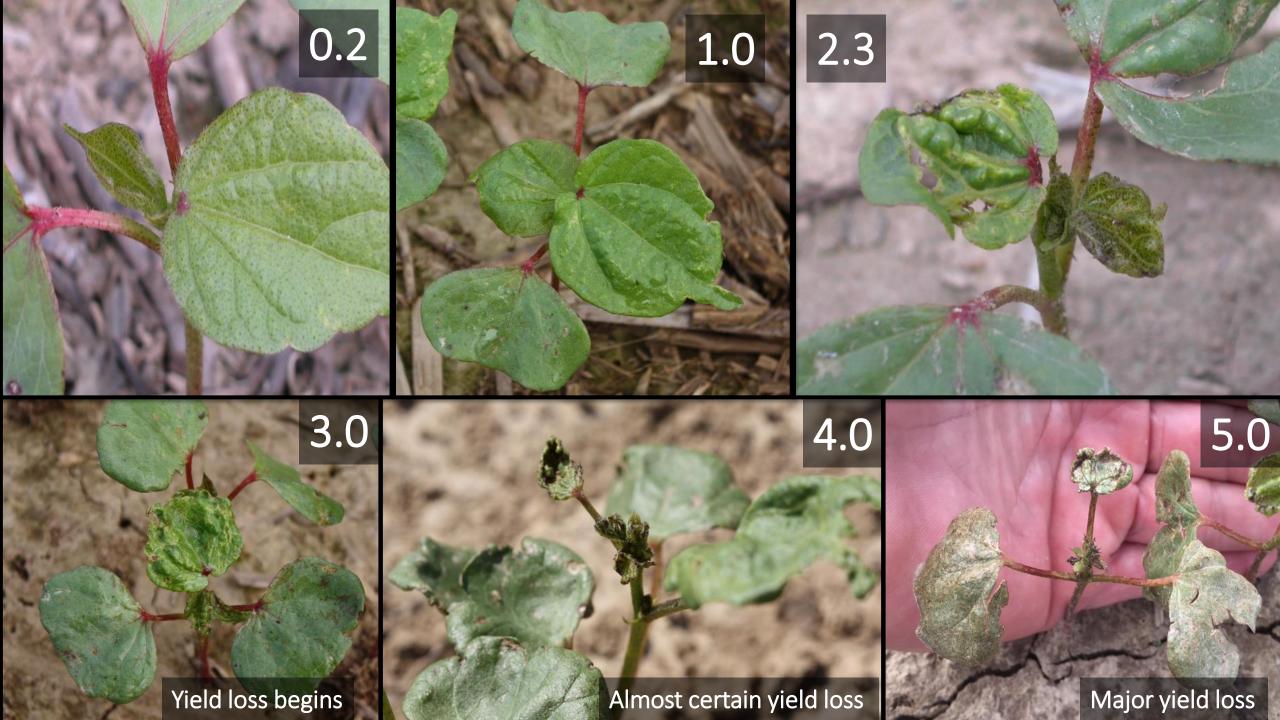

#### Louisiana Threshold (Prebloom)

- 10 tarnished plant bugs / 100 sweeps
- 70 85% square retention

# Square Retention

LSUAgCenter.com

### Square Retention - St. Joseph, La